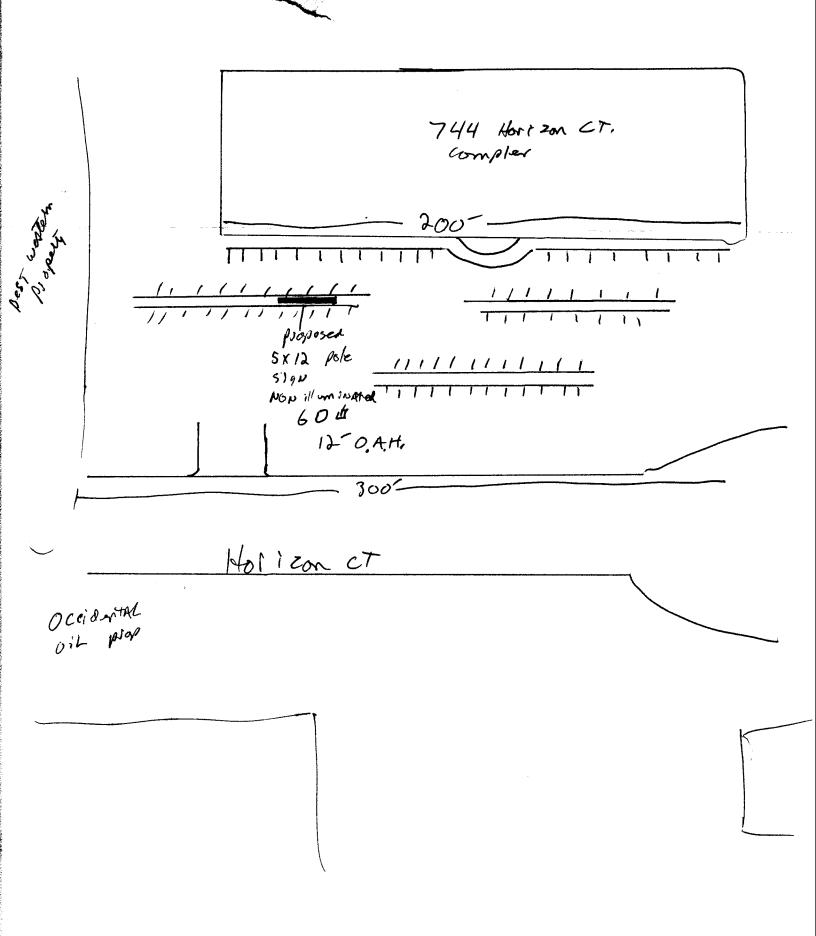

| (303) 244-1430                                                            | 0 01501                                                                                           | Zone: _              | <u> </u>               |                        |  |
|---------------------------------------------------------------------------|---------------------------------------------------------------------------------------------------|----------------------|------------------------|------------------------|--|
| ******                                                                    | *****                                                                                             | *****                | ******                 | *****                  |  |
| BUSINESS NAME 744 Horizon                                                 | Court Con color                                                                                   | CONTRACTOR           | Western                | // 10                  |  |
| STREET ADDRESS 744 Horizon                                                | Complex                                                                                           | ADDRESS              | 2495 Indus             | Neon                   |  |
| PROPERTY OWNER BYAY YO                                                    |                                                                                                   |                      | 0_242-78               |                        |  |
|                                                                           |                                                                                                   | LICENSE NO           |                        |                        |  |
|                                                                           |                                                                                                   |                      |                        |                        |  |
| **************************************                                    | O Course Foot                                                                                     | ****                 | ***************        | ****                   |  |
| [ ] 2. ROOF                                                               | 2 Square Feet per Linear Foot of Building Facade 2 Square Feet per Linear Foot of Building Facade |                      |                        |                        |  |
| 3. FREE-STANDING                                                          | 2 Traffic Lanes - 0.75 Square Feet x Street Frontage                                              |                      |                        |                        |  |
| - <del>-</del>                                                            |                                                                                                   |                      | uare Feet x Street F   |                        |  |
| [ ] 4. PROJECTING 0.5 Square Feet per Each Linear Foot of Building Facade |                                                                                                   |                      |                        |                        |  |
| [ ] 5. OFF-PREMISE                                                        | See #3 Spacing                                                                                    | Requirements; N      | lot > 300 Square Fe    | et or < 15 Square Feet |  |
| [ ] Externally Illuminated                                                | [ ] Interi                                                                                        | nally Illumina       | ted iv                 | Non-Illuminated        |  |
| ********                                                                  | *****                                                                                             | *****                | *****                  | *****                  |  |
| (1 - 5) Area of Proposed Sign 60 Square Feet                              |                                                                                                   |                      |                        |                        |  |
| (1,2,4) Building Facade 200 Linear Feet                                   |                                                                                                   |                      |                        |                        |  |
| (1 - 4) Street Frontage 300                                               | Linear Fe                                                                                         | et                   |                        |                        |  |
| (2,4,5) Height to Top of Sign                                             | 12 Fee                                                                                            | et Clearance         | to Grade /             | Feet                   |  |
| (5) Distance from all Existing                                            | g Off-Premise                                                                                     | Signs within 6       | 00 Feet                | Feet                   |  |
|                                                                           |                                                                                                   | -                    |                        |                        |  |
| <b>Existing Signage/Type</b>                                              |                                                                                                   |                      | FOR OFFICE U           | SE ONLY:               |  |
| _ None                                                                    |                                                                                                   | Sq Ft                | Signage Allowe         | ed on Parcel           |  |
| ·                                                                         |                                                                                                   | Sq Ft                | Building               | 300 Sq Ft              |  |
|                                                                           |                                                                                                   | •                    | Free-Standing          | •                      |  |
| Total Existing:                                                           |                                                                                                   | į.                   |                        | <del></del>            |  |
| Total Existing                                                            |                                                                                                   | Sq Ft                | Total Allowed:         | 300 Sq Ft              |  |
| COMMENTS:                                                                 |                                                                                                   | <b></b>              |                        |                        |  |
|                                                                           |                                                                                                   |                      |                        |                        |  |
| *******                                                                   | *****                                                                                             | ****                 | ***                    | ****                   |  |
|                                                                           |                                                                                                   |                      |                        | *******************    |  |
| NOTE: No sign may exceed 300                                              | square feet.                                                                                      | A separate sig       | n permit is requi      | red for each sign.     |  |
| Attach a sketch of proposed and e                                         | existing signag                                                                                   | e including typ      | oes, dimensions,       | lettering, abutting    |  |
| streets, alleys, easements, prope                                         | rty lines, and l                                                                                  | ocations. <u>All</u> | <u>signs require a</u> | separate permit        |  |
| from the Building Department.                                             |                                                                                                   |                      |                        |                        |  |
| 1                                                                         |                                                                                                   |                      |                        |                        |  |
| (14 Six Solmal                                                            | 1/11/02                                                                                           | M                    | Base Base              | west Ililaz            |  |
| Applicant's Signature                                                     | Date                                                                                              | Appro                | weding bar             | Date                   |  |
|                                                                           |                                                                                                   |                      |                        |                        |  |