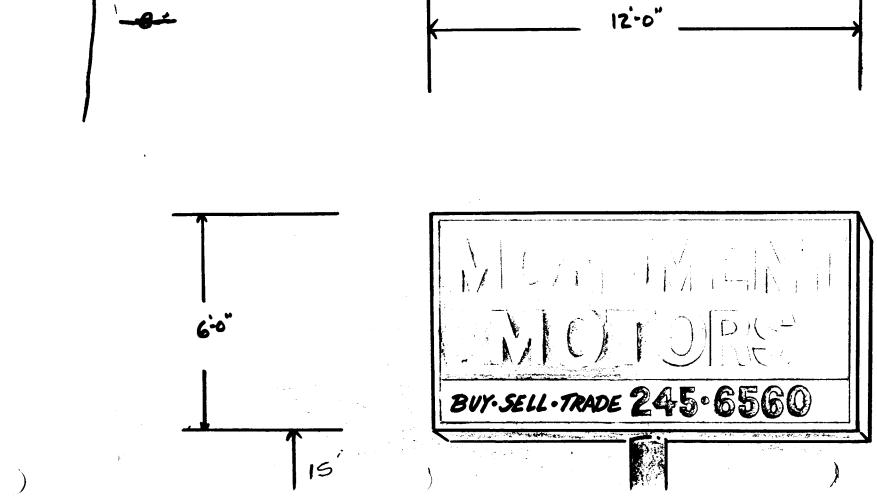

| PERMIT NO.                 |
|----------------------------|
| Date Submitted 6/30/93     |
| FEE \$ 0.001               |
| Tax Schedule: 294514224012 |
| Zone: C-Z                  |

| *****                                                                  | *****                                                                                                                                                                                                 | *******                                      |  |  |  |  |  |  |  |  |
|------------------------------------------------------------------------|-------------------------------------------------------------------------------------------------------------------------------------------------------------------------------------------------------|----------------------------------------------|--|--|--|--|--|--|--|--|
| BUSINESS NAME MONUMENT                                                 | T MOTORSCONTRACTO                                                                                                                                                                                     | OR SOURDOGH SIGNS                            |  |  |  |  |  |  |  |  |
| STREET ADDRESS 748 N.                                                  | IST ST. ADDRESS                                                                                                                                                                                       | 2223 H RO G.S.                               |  |  |  |  |  |  |  |  |
|                                                                        | TELEPHONE                                                                                                                                                                                             | NO 243 5013                                  |  |  |  |  |  |  |  |  |
|                                                                        | LICENSE NO                                                                                                                                                                                            | 2930443                                      |  |  |  |  |  |  |  |  |
| ***************************************                                |                                                                                                                                                                                                       |                                              |  |  |  |  |  |  |  |  |
| [ ] 1. FLUSH WALL                                                      | 2 Square Feet per Linear Foo                                                                                                                                                                          | t of Building Facade                         |  |  |  |  |  |  |  |  |
| [] 2. ROOF                                                             | 2 Square Feet per Linear Foo                                                                                                                                                                          | ÷                                            |  |  |  |  |  |  |  |  |
| [ <b>J</b> 3. FREE-STANDING                                            | 2 Traffic Lanes - 0.75 Square Feet x Street Frontage                                                                                                                                                  |                                              |  |  |  |  |  |  |  |  |
| <b>[ ] 4. PROJECTING</b>                                               | 4 or more Traffic Lanes - 1.5 Square Feet x Street Frontage<br><b>4</b> Or more Traffic Lanes - 1.5 Square Feet x Street Frontage<br><b>5</b> O.5 Square Feet per Each Linear Foot of Building Facade |                                              |  |  |  |  |  |  |  |  |
| [ ] 5. OFF-PREMISE                                                     |                                                                                                                                                                                                       | s; Not > 300 Square Feet or < 15 Square Feet |  |  |  |  |  |  |  |  |
|                                                                        |                                                                                                                                                                                                       |                                              |  |  |  |  |  |  |  |  |
| [] Externally Illuminated [] Internally Illuminated [7 Non-Illuminated |                                                                                                                                                                                                       |                                              |  |  |  |  |  |  |  |  |
| (1 - 5) Area of Proposed Sign                                          |                                                                                                                                                                                                       |                                              |  |  |  |  |  |  |  |  |
| (1,2,4) Building Facade                                                | Linear Feet                                                                                                                                                                                           |                                              |  |  |  |  |  |  |  |  |
| (1 - 4) Street Frontage 147                                            | C Linear Feet                                                                                                                                                                                         |                                              |  |  |  |  |  |  |  |  |
| (2,4,5) Height to Top of Sign                                          | 21 Feet Clearand                                                                                                                                                                                      | ce to Grade $l \leq f$ Feet                  |  |  |  |  |  |  |  |  |
| (5) Distance from all Existing                                         | g Off-Premise Signs withir                                                                                                                                                                            | n 600 Feet Feet                              |  |  |  |  |  |  |  |  |
| .,                                                                     |                                                                                                                                                                                                       |                                              |  |  |  |  |  |  |  |  |
| Existing Signage/Type                                                  |                                                                                                                                                                                                       | FOR OFFICE USE ONLY:                         |  |  |  |  |  |  |  |  |
|                                                                        | Sq Ft                                                                                                                                                                                                 | Signage Allowed on Parcel                    |  |  |  |  |  |  |  |  |
|                                                                        | Sq Ft                                                                                                                                                                                                 | Building Sq Ft                               |  |  |  |  |  |  |  |  |
|                                                                        | Sq Ft                                                                                                                                                                                                 | Free-Standing 187.5 Sq Ft                    |  |  |  |  |  |  |  |  |
| Total Existing: _                                                      | Sq Ft                                                                                                                                                                                                 | Total Allowed: <u>187, 5</u> Sq Ft           |  |  |  |  |  |  |  |  |
| COMMENTS:                                                              |                                                                                                                                                                                                       |                                              |  |  |  |  |  |  |  |  |
|                                                                        |                                                                                                                                                                                                       |                                              |  |  |  |  |  |  |  |  |
| · · · · · · · · · · · · · · · · · · ·                                  |                                                                                                                                                                                                       |                                              |  |  |  |  |  |  |  |  |

## NOTE: No sign may exceed 300 square feet. A separate sign permit is required for each sign. Attach a sketch of proposed and existing signage including types, dimensions, lettering, abutting streets, alleys, easements, property lines, and locations. All signs require a separate permit from the Building Department.