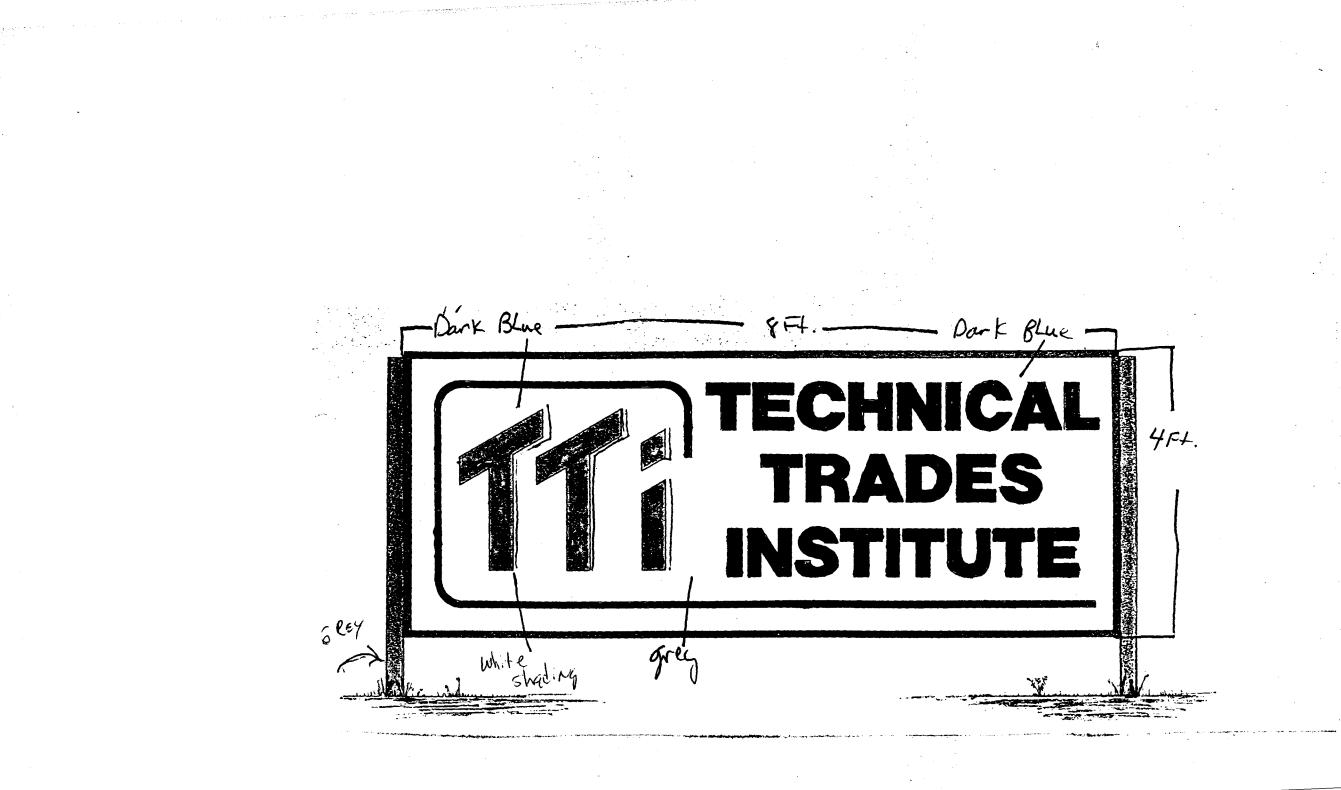

NOTE: No sign may exceed 300 square feet. A separate sign permit is required for each sign. Attach a sketch of proposed and existing signage including types, dimensions, lettering, abutting streets, alleys, easements, property lines, and locations. <u>All signs require a separate permit</u> from the Building Department.