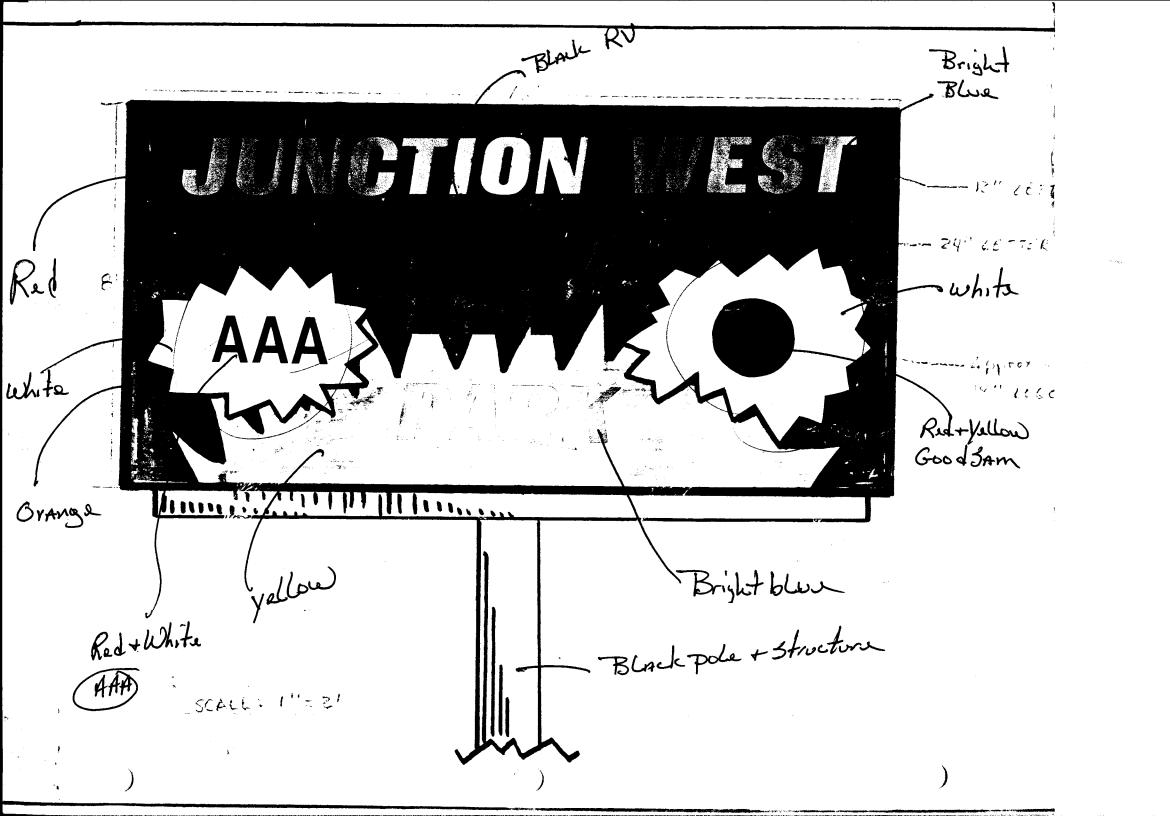

| - 1: 1.0 L Ob                                                                                                                                                                                        |                                                  | / IT 1 · / · · · · · · · · · · · · · · · · ·                |  |
|------------------------------------------------------------------------------------------------------------------------------------------------------------------------------------------------------|--------------------------------------------------|-------------------------------------------------------------|--|
| BUSINESS NAME JUNCTION Wast RVD                                                                                                                                                                      |                                                  |                                                             |  |
| PROPERTY OWNER DALL DATESON TELEPHONE NO 245-2950                                                                                                                                                    |                                                  |                                                             |  |
| OWNER ADDRESS 793 22nd Road 8                                                                                                                                                                        |                                                  |                                                             |  |
| 245-8531                                                                                                                                                                                             | 700                                              | 2130140                                                     |  |
| *******                                                                                                                                                                                              | ********                                         | ************                                                |  |
|                                                                                                                                                                                                      | 2 Square Feet per Linear Foot of Building Facade |                                                             |  |
| · · / · · · · · · · · · · · · · · · · ·                                                                                                                                                              | •                                                | oot of Building Facade                                      |  |
| <b>y</b> 1                                                                                                                                                                                           |                                                  | e Feet x Street Frontage<br>5 Square Feet x Street Frontage |  |
|                                                                                                                                                                                                      |                                                  |                                                             |  |
| <b>5. OFF-PREMISE</b> See #3 Spacing Requirements; Not > 300 Square Feet or < 15 Square Feet                                                                                                         |                                                  |                                                             |  |
| ***********                                                                                                                                                                                          | nternally Illum                                  | *******                                                     |  |
| (1 - 5) Area of Proposed Sign 128 Square Feet & High xile Long                                                                                                                                       |                                                  |                                                             |  |
| (1,2,4) Building Facade Linear Feet                                                                                                                                                                  |                                                  |                                                             |  |
| (1 - 4) Street Frontage 493' Linear Feet 493 22 Road 1280 H Road                                                                                                                                     |                                                  |                                                             |  |
| (2,4,5) Height to Top of Sign/\$\sqrt{1}\$                                                                                                                                                           |                                                  |                                                             |  |
| (5) Distance from all Existing Off-Prem                                                                                                                                                              | •                                                |                                                             |  |
|                                                                                                                                                                                                      | •                                                |                                                             |  |
| Existing Signage/Type                                                                                                                                                                                |                                                  | FOR OFFICE USE ONLY:                                        |  |
| Remove existing 12'HX20L (24                                                                                                                                                                         | Sq Ft                                            | Signage Allowed on Parcel                                   |  |
| Action Aprilly College (2)                                                                                                                                                                           |                                                  |                                                             |  |
|                                                                                                                                                                                                      | Sq Ft                                            | Building Sq Ft                                              |  |
|                                                                                                                                                                                                      | Sq Ft                                            | Free-Standing 369, 75 Sq Ft                                 |  |
| Total Existing:                                                                                                                                                                                      | Sq Ft                                            | Total Allowed: <u>369.75</u> Sq Ft                          |  |
| COMMENTS:                                                                                                                                                                                            |                                                  |                                                             |  |
|                                                                                                                                                                                                      |                                                  |                                                             |  |
|                                                                                                                                                                                                      |                                                  |                                                             |  |
| **************                                                                                                                                                                                       | *****                                            | **********                                                  |  |
| NOTE: No sign may exceed 300 square fee                                                                                                                                                              | et Δ senerate                                    | sign permit is required for each sign                       |  |
| <b>NOTE:</b> No sign may exceed 300 square feet. A separate sign permit is required for each sign. Attach a sketch of proposed and existing signage including types, dimensions, lettering, abutting |                                                  |                                                             |  |
| streets, alleys, easements, property lines, and locations. All signs require a separate permit                                                                                                       |                                                  |                                                             |  |
| from the Building Department.                                                                                                                                                                        |                                                  |                                                             |  |