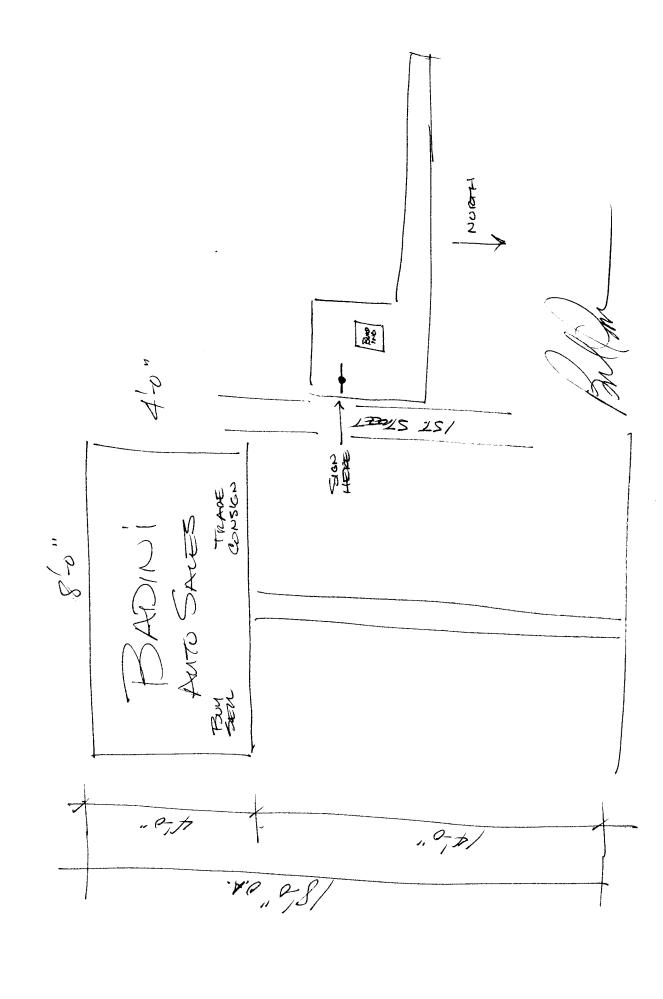

| (303) 244-1430                                                                                                                                                                                       | V                                                |                |                                                                             |  |  |
|------------------------------------------------------------------------------------------------------------------------------------------------------------------------------------------------------|--------------------------------------------------|----------------|-----------------------------------------------------------------------------|--|--|
| *******                                                                                                                                                                                              | *****                                            | *****          | *******                                                                     |  |  |
| BUSINESS NAME BADIN 1 AUT                                                                                                                                                                            | 6 SALES                                          | CONTRACTO      | OR Buo's SIGNS                                                              |  |  |
| STREET ADDRESS 901 N. 15                                                                                                                                                                             | 亚                                                | ADDRESS _      | 1055 UTE                                                                    |  |  |
| PROPERTY OWNER LARRY BA                                                                                                                                                                              |                                                  | TELEPHONE      | NO 245-7700                                                                 |  |  |
| OWNER ADDRESS 901 N. 15                                                                                                                                                                              | <u>で</u>                                         | LICENSE NO     | 2930176                                                                     |  |  |
| *******                                                                                                                                                                                              | *****                                            | *****          | *********                                                                   |  |  |
| [ ] 1. FLUSH WALL                                                                                                                                                                                    | 2 Square Feet                                    | oer Linear Foo | t of Building Facade                                                        |  |  |
| [ ] 2. ROOF                                                                                                                                                                                          | 2 Square Feet per Linear Foot of Building Facade |                |                                                                             |  |  |
| <b>⅓</b> 3. FREE-STANDING                                                                                                                                                                            |                                                  | •              | Feet x Street Frontage                                                      |  |  |
| I I A DROJECTING                                                                                                                                                                                     |                                                  |                | Square Feet x Street Frontage                                               |  |  |
| [ ] 4. PROJECTING [ ] 5. OFF-PREMISE                                                                                                                                                                 |                                                  |                | ear Foot of Building Facade<br>s; Not > 300 Square Feet or < 15 Square Feet |  |  |
| [ ] O. OIT-I HEIMOL                                                                                                                                                                                  | Occ #0 Opacing                                   | riequirements  | s, Not > 300 oquare reet or < 13 oquare reet                                |  |  |
| [ ] Externally Illuminated                                                                                                                                                                           | Interr                                           | nally Illumir  | nated Non-Illuminated                                                       |  |  |
| (1 - 5) Area of Proposed Sign 32 Square Feet                                                                                                                                                         |                                                  |                |                                                                             |  |  |
| (1,2,4) Building Facade Linear Feet                                                                                                                                                                  |                                                  |                |                                                                             |  |  |
| (1 - 4) Street Frontage Feet                                                                                                                                                                         |                                                  |                |                                                                             |  |  |
|                                                                                                                                                                                                      |                                                  |                |                                                                             |  |  |
| (2,4,5) Height to Top of Sign 18 Feet Clearance to Grade 14 Feet                                                                                                                                     |                                                  |                |                                                                             |  |  |
| (5) Distance from all Existing                                                                                                                                                                       | , Oπ-Premise                                     | Signs within   | 600 Feet Feet                                                               |  |  |
| Existing Signage/Type                                                                                                                                                                                |                                                  | !              | FOR OFFICE USE ONLY:                                                        |  |  |
| Abule                                                                                                                                                                                                |                                                  | Sq Ft          | Signage Allowed on Parcel                                                   |  |  |
| NONE                                                                                                                                                                                                 |                                                  | ,              |                                                                             |  |  |
|                                                                                                                                                                                                      |                                                  | Sq Ft          | Building <u>50</u> Sq Ft                                                    |  |  |
|                                                                                                                                                                                                      |                                                  | Sq Ft          | Free-Standing 73 Sq Ft                                                      |  |  |
| Total Existing:                                                                                                                                                                                      |                                                  | Sq Ft          | Total Allowed: Sq Ft                                                        |  |  |
| COMMENTS:                                                                                                                                                                                            |                                                  |                |                                                                             |  |  |
|                                                                                                                                                                                                      |                                                  |                |                                                                             |  |  |
| ****                                                                                                                                                                                                 | ***                                              | ****           | ***                                                                         |  |  |
|                                                                                                                                                                                                      |                                                  |                |                                                                             |  |  |
| NOTE: No sign may exceed 300                                                                                                                                                                         | square feet /                                    | A senarate s   | sign permit is required for each sign                                       |  |  |
| <b>NOTE:</b> No sign may exceed 300 square feet. A separate sign permit is required for each sign. Attach a sketch of proposed and existing signage including types, dimensions, lettering, abutting |                                                  |                |                                                                             |  |  |
| streets, alleys, easements, property lines, and locations. All signs require a separate permit                                                                                                       |                                                  |                |                                                                             |  |  |
| from the Building Department.                                                                                                                                                                        |                                                  |                |                                                                             |  |  |
| $\sim \alpha(1)$                                                                                                                                                                                     |                                                  |                |                                                                             |  |  |
| toll toll                                                                                                                                                                                            | 2/11/02                                          | 1:1            | trent Miller 1. 3/11/10                                                     |  |  |
| Applicant's Signature                                                                                                                                                                                | Date                                             | App            | proved By Date                                                              |  |  |