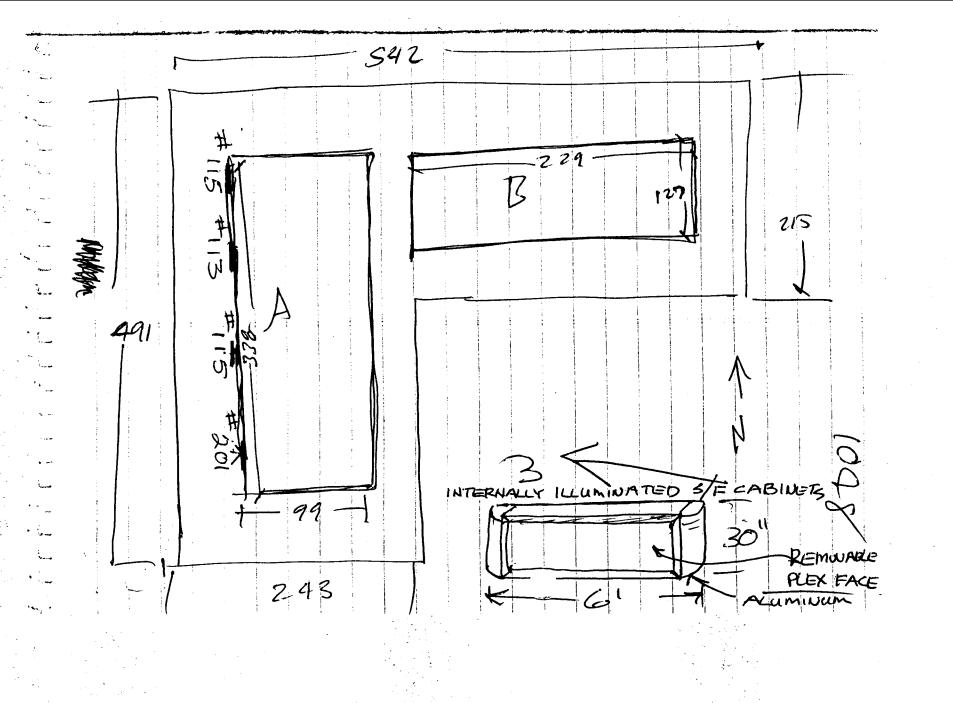

| *******                                                                                                                                                                                              | ******                                                                                                                         | *******                         | ****         |  |
|------------------------------------------------------------------------------------------------------------------------------------------------------------------------------------------------------|--------------------------------------------------------------------------------------------------------------------------------|---------------------------------|--------------|--|
| BUSINESS NAME INDEPENDEN                                                                                                                                                                             | ICE PLAZA CONTRAC                                                                                                              | TOR ELDERADO                    |              |  |
| STREET ADDRESS/04-8 INDICAMENT AUR ADDRESS 3423 FRONT ST. CLIFTON                                                                                                                                    |                                                                                                                                |                                 |              |  |
| PROPERTY OWNER DICK SCA                                                                                                                                                                              |                                                                                                                                | NENO 245-5161                   |              |  |
| OWNER ADDRESS 205 INDIFE                                                                                                                                                                             |                                                                                                                                | 10 2930532                      |              |  |
| SUITE 1                                                                                                                                                                                              | 107 - 113 - 1/                                                                                                                 | 5                               | ****         |  |
| [v] 1. FLUSH WALL                                                                                                                                                                                    | 2 Square Feet per Linear Foot of Building Facade                                                                               |                                 |              |  |
| [ ] 2. ROOF                                                                                                                                                                                          | 2 Square Feet per Linear Foot of Building Facade                                                                               |                                 |              |  |
| [ ] 3. FREE-STANDING                                                                                                                                                                                 | 2 Traffic Lanes - 0.75 Square Feet x Street Frontage                                                                           |                                 |              |  |
| [ ] 4. PROJECTING                                                                                                                                                                                    | 4 or more Traffic Lanes - 1.5 Square Feet x Street Frontage                                                                    |                                 |              |  |
| [ ] 5. OFF-PREMISE                                                                                                                                                                                   | 0.5 Square Feet per Each Linear Foot of Building Facade See #3 Spacing Requirements; Not > 300 Square Feet or < 15 Square Feet |                                 |              |  |
| Cos # o opacing requirements, Not > 000 oquare rest of < 30 oquare rest                                                                                                                              |                                                                                                                                |                                 |              |  |
| [ ] Externally Illuminated                                                                                                                                                                           | Internally Illun                                                                                                               | ninated [ ] Non-IIIu            | ıminated     |  |
| (1 - 5) Area of Proposed Sign                                                                                                                                                                        | 7.5 Square Fee                                                                                                                 | et (4 agns 15 sq.fd.la          | ech)         |  |
| (1,2,4) Building Facade Z 4. Linear Feet                                                                                                                                                             |                                                                                                                                |                                 |              |  |
| (1 - 4) Street Frontage 243                                                                                                                                                                          | -                                                                                                                              |                                 |              |  |
| (2,4,5) Height to Top of Sign                                                                                                                                                                        | <del></del>                                                                                                                    | ance to Grade F                 | eet          |  |
|                                                                                                                                                                                                      |                                                                                                                                |                                 |              |  |
| (5) Distance from all Existing                                                                                                                                                                       | g On-Memise Signs with                                                                                                         | III 000 reetre                  | er           |  |
| Existing Signage/Type                                                                                                                                                                                |                                                                                                                                | FOR OFFICE USE ONL              | Y:           |  |
| Flush Wall - 111.                                                                                                                                                                                    | 12.65 Sq Ft                                                                                                                    | Signage Allowed on Pa           | ırcel        |  |
| Flush Wall                                                                                                                                                                                           | 17.5 Sq Ft                                                                                                                     | Building 19'8                   | Sq Ft        |  |
|                                                                                                                                                                                                      | -                                                                                                                              |                                 |              |  |
| Free Stand                                                                                                                                                                                           | Sq Ft                                                                                                                          | Free-Standing 182.29            | Sq Ft        |  |
| Total Existing: _                                                                                                                                                                                    | 42.0 Sq Ft                                                                                                                     | Total Allowed:                  | Sq Ft        |  |
| COMMENTS: Transfer of                                                                                                                                                                                | I wan allowance                                                                                                                | from south wall &               | <del>,</del> |  |
| west wall                                                                                                                                                                                            |                                                                                                                                | The strain was a second         | <u></u>      |  |
|                                                                                                                                                                                                      |                                                                                                                                |                                 |              |  |
| *********                                                                                                                                                                                            | ;*****************                                                                                                             | ********                        | *****        |  |
| NOTE: No sign may exceed 300                                                                                                                                                                         | ) sauare feet - A senarat                                                                                                      | e sign permit is required for a | ach aign     |  |
| <b>NOTE:</b> No sign may exceed 300 square feet. A separate sign permit is required for each sign. Attach a sketch of proposed and existing signage including types, dimensions, lettering, abutting |                                                                                                                                |                                 |              |  |
| streets, alleys, easements, property lines, and locations. <u>All signs require a separate permit</u>                                                                                                |                                                                                                                                |                                 |              |  |
| from the Building Department.                                                                                                                                                                        |                                                                                                                                |                                 |              |  |
| 1                                                                                                                                                                                                    |                                                                                                                                |                                 |              |  |
| 1                                                                                                                                                                                                    | ) 1 12 Vu                                                                                                                      | 1 1 1 -                         | 1,2/22       |  |
| Applicant's Signature                                                                                                                                                                                | 1-12-73 Maria                                                                                                                  | poroved By                      | 12/93        |  |
| This want a raiding of a                                                                                                                                                                             | Date A                                                                                                                         | Manakaran A                     | Jale         |  |