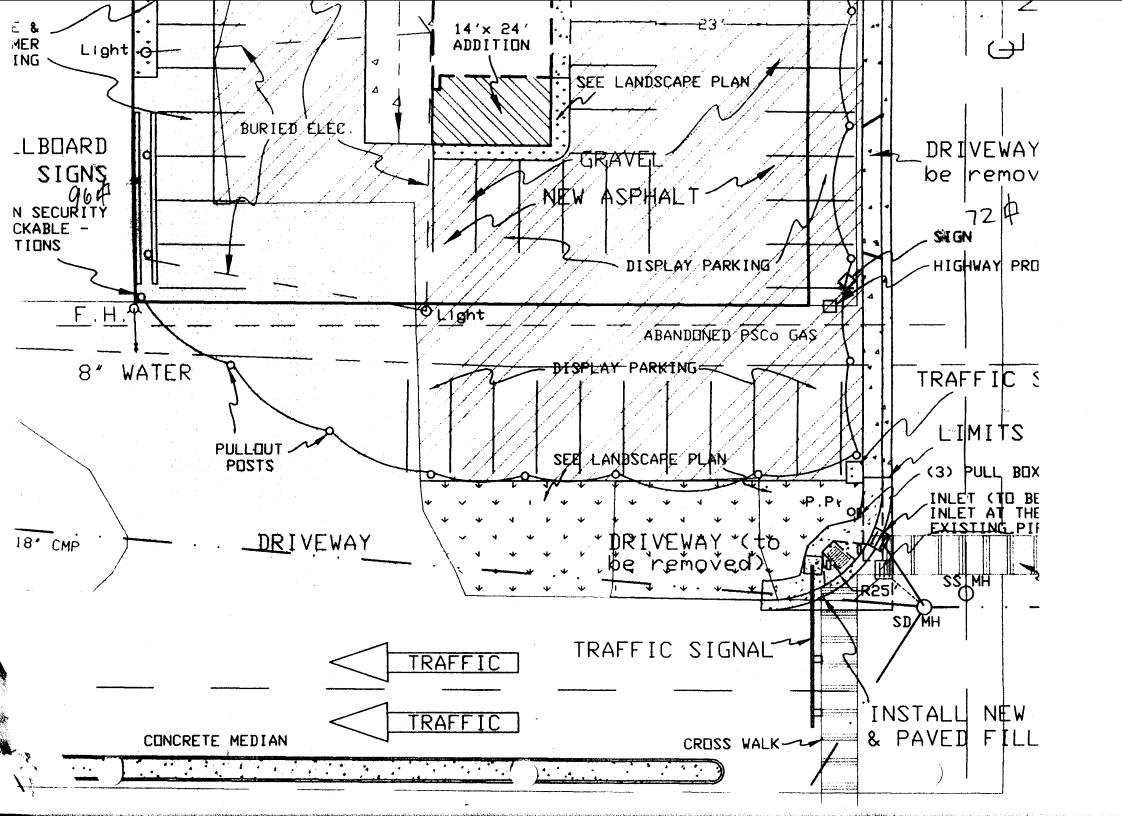

Attach a sketch of proposed and existing signage including types, dimensions, lettering, abutting streets, alleys, easements, property lines, and locations. <u>All signs require a separate permit</u> from the Building pepartment.