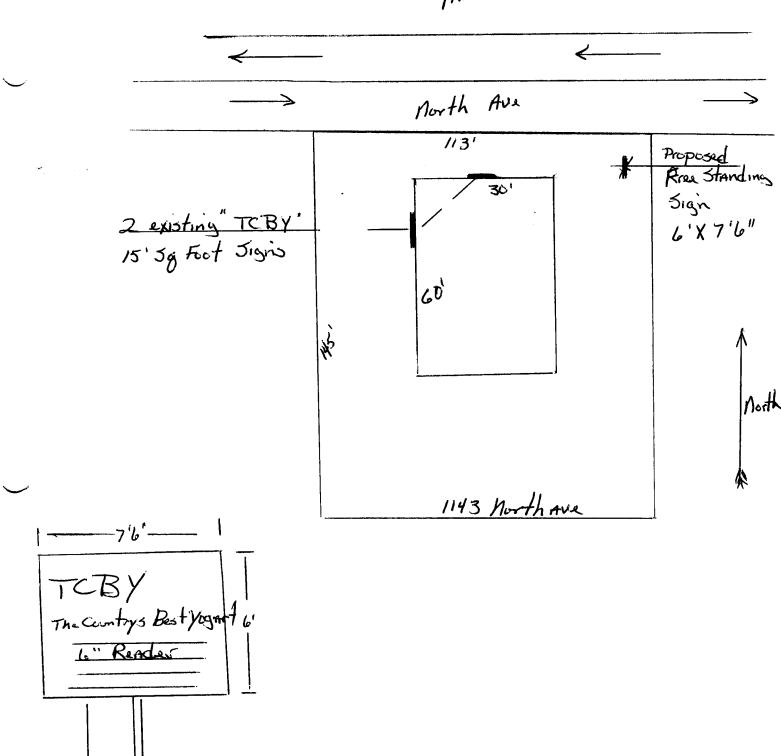

| *********                                                          | ******                                | *********                                                                        |  |
|--------------------------------------------------------------------|---------------------------------------|----------------------------------------------------------------------------------|--|
| BUSINESS NAME TCBV VO                                              | CONTRACTO                             | OR GJ, Juns + Nevn                                                               |  |
| STREET ADDRESS 1143/1164                                           | hau G-J ADDRESS                       | 2915 Hill Au GJ. Co. 81504                                                       |  |
|                                                                    |                                       | NO 245-2950                                                                      |  |
| OWNER ADDRESS RedLANds,                                            |                                       | 2930/80                                                                          |  |
| 945-292<br>***********************************                     | 2 G5<br>*************                 | *********                                                                        |  |
| [ ] 1. FLUSH WALL 2 Square Feet per Linear Foot of Building Facade |                                       |                                                                                  |  |
| [ ] 2. ROOF 2 Square Feet per Linear Foot of Building Facade       |                                       |                                                                                  |  |
| 3. FREE-STANDING                                                   | 2 Traffic Lanes - 0.75 Square         | Feet x Street Frontage Square Feet x Street Frontage                             |  |
| [ ] 4. PROJECTING                                                  | 0.5 Square Feet per Each Lin          | •                                                                                |  |
| [ ] 5. OFF-PREMISE                                                 | · · · · · · · · · · · · · · · · · · · | s; Not > 300 Square Feet or < 15 Square Feet                                     |  |
| [ ] Externally Illuminated                                         | Internally Illumin                    | nated [ ] Non-Illuminated                                                        |  |
| (1 - 5) Area of Proposed Sign                                      | 45 Square Feet                        | 6' X7'6"=                                                                        |  |
| (1.2.4) Building Facade 60 Linear Feet 30 From that                |                                       |                                                                                  |  |
| (1 - 4) Street Frontage 169 5 Linear Feet 1/3 Lot north Ave        |                                       |                                                                                  |  |
| (2,4,5) Height to Top of Sign                                      | <br>Feet Clearan                      | ce to Grade 13-1 Feet                                                            |  |
|                                                                    | g Off-Premise Signs withir            |                                                                                  |  |
|                                                                    | -                                     |                                                                                  |  |
| Existing Signage/Type                                              |                                       | FOR OFFICE USE ONLY:                                                             |  |
| TCBY north FACIA FW                                                | /5 ' Sq Ft                            | Signage Allowed on Parcel                                                        |  |
| TCBY West FACIA FW                                                 | /5 / Sq Ft                            | Building 60 Sq Ft                                                                |  |
| /                                                                  | Sq Ft                                 | Free-Standing 1/29.5 Sq Ft                                                       |  |
| Total Existing:                                                    | Sq Ft                                 | Total Allowed: 169.5 Sq Ft                                                       |  |
| COMMENTS: install one (1) 6' high x 7'6" wide TCBY Free of Lot     |                                       |                                                                                  |  |
| *********                                                          | *******                               | ********                                                                         |  |
| NOTE: No sign may avoing 200                                       | aguara faat A aanarata                |                                                                                  |  |
|                                                                    |                                       | sign permit is required for each sign.<br>types, dimensions, lettering, abutting |  |
|                                                                    |                                       | All signs require a separate permit                                              |  |
| from the Building Department.                                      |                                       |                                                                                  |  |
|                                                                    |                                       |                                                                                  |  |
|                                                                    | / 1                                   |                                                                                  |  |
|                                                                    | 5-14-9                                | f = 10.00                                                                        |  |