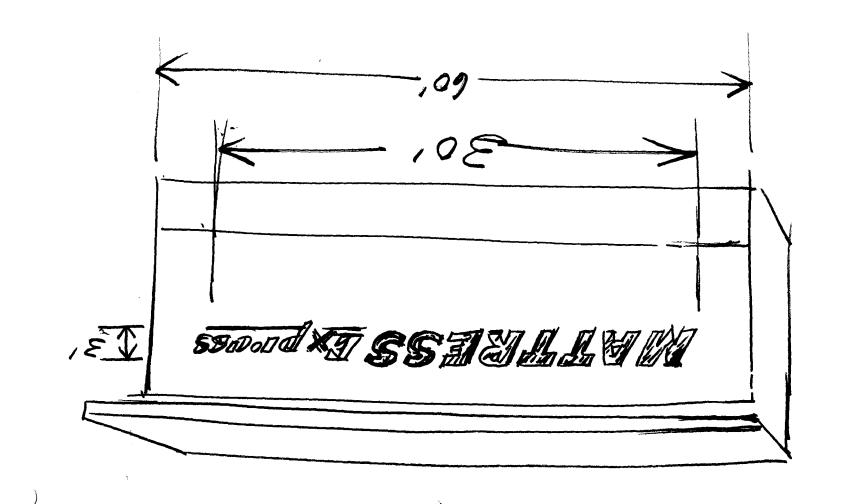

| (303) 244-1430                                                                                    | 1                                                                                                                           |                 |                                           |  |  |
|---------------------------------------------------------------------------------------------------|-----------------------------------------------------------------------------------------------------------------------------|-----------------|-------------------------------------------|--|--|
| ******                                                                                            | <b>V</b>                                                                                                                    | /<br>******     | *******                                   |  |  |
| BUSINESS NAMEMATTRES                                                                              | S EXPRESS                                                                                                                   | CONTRACTOR      | VALLEY SIGNS                              |  |  |
|                                                                                                   | ·AVE                                                                                                                        | ADDRESS         | 1008 3 RD AJE,                            |  |  |
| PROPERTY OWNER AL WILL                                                                            | PAMS                                                                                                                        | TELEPHONE N     | 0 245-8290                                |  |  |
| OWNER ADDRESS SAME                                                                                | •                                                                                                                           | LICENSE NO _    | 2930666                                   |  |  |
|                                                                                                   |                                                                                                                             |                 |                                           |  |  |
| [ ] 1. FLUSH WALL                                                                                 |                                                                                                                             |                 |                                           |  |  |
| [ ] 2. ROOF                                                                                       | <ul><li>2 Square Feet per Linear Foot of Building Facade</li><li>2 Square Feet per Linear Foot of Building Facade</li></ul> |                 |                                           |  |  |
| 1 3. FREE-STANDING                                                                                | 2 Traffic Lanes - 0.75 Square Feet x Street Frontage                                                                        |                 |                                           |  |  |
| X WINDOW                                                                                          | 4 or more Traffic Lanes - 1.5 Square Feet x Street Frontage                                                                 |                 |                                           |  |  |
| ( ) 4. PROJECTING                                                                                 | 0.5 Square Feet per Each Linear Foot of Building Facade                                                                     |                 |                                           |  |  |
| [ ] 5. OFF-PREMISE                                                                                | See #3 Spacing                                                                                                              | Requirements; I | Not > 300 Square Feet or < 15 Square Feet |  |  |
| [ ] Externally Illuminated                                                                        | [ ] Interr                                                                                                                  | nally Illumina  | ted [X] Non-Illuminated                   |  |  |
| ******************                                                                                |                                                                                                                             | *****           | **************************************    |  |  |
| (1 - 5) Area of Proposed Sign _                                                                   | <u>98</u> so                                                                                                                | quare Feet      |                                           |  |  |
| (1,2,4) Building Facade 60 Linear Feet                                                            |                                                                                                                             |                 |                                           |  |  |
| (1 - 4) Street Frontage 10                                                                        | <b>D</b> Linear Fe                                                                                                          | et              |                                           |  |  |
| (2,4,5) Height to Top of Sign (2 Feet Clearance to Grade Feet                                     |                                                                                                                             |                 |                                           |  |  |
| (5) Distance from all Existing                                                                    |                                                                                                                             |                 |                                           |  |  |
| (6)                                                                                               | ,                                                                                                                           |                 |                                           |  |  |
| Existing Signage/Type                                                                             |                                                                                                                             | Γ               | FOR OFFICE USE ONLY:                      |  |  |
| 31X41 DIF                                                                                         | 17                                                                                                                          | Sq Ft           | Signage Allowed on Parcel                 |  |  |
| - O KI DIF                                                                                        |                                                                                                                             | ·               | 110                                       |  |  |
|                                                                                                   |                                                                                                                             | Sq Ft           | Building Sq Ft                            |  |  |
|                                                                                                   |                                                                                                                             | Sq Ft           | Free-Standing Sq Ft                       |  |  |
| Total Existing:                                                                                   | 12                                                                                                                          | Sq Ft           | Total Allowed: /50 Sq Ft                  |  |  |
|                                                                                                   |                                                                                                                             | L               |                                           |  |  |
| COMMENTS:                                                                                         |                                                                                                                             |                 |                                           |  |  |
|                                                                                                   |                                                                                                                             |                 |                                           |  |  |
| ******                                                                                            | *****                                                                                                                       | *****           | ********                                  |  |  |
|                                                                                                   |                                                                                                                             |                 |                                           |  |  |
|                                                                                                   |                                                                                                                             |                 | n permit is required for each sign.       |  |  |
| Attach a sketch of proposed and existing signage including types, dimensions, lettering, abutting |                                                                                                                             |                 |                                           |  |  |
| streets, alleys, easements, property lines, and locations. All signs require a separate permit    |                                                                                                                             |                 |                                           |  |  |
| from the Building Department.                                                                     |                                                                                                                             |                 |                                           |  |  |
|                                                                                                   | , 1                                                                                                                         | <b>√</b> .      |                                           |  |  |
| Sense (sins)                                                                                      | 6/18/93                                                                                                                     | Listo           | 11 /////pc/1- 6/18/93                     |  |  |
| Apolicants Signature                                                                              | Date                                                                                                                        | Appre           | oved By Date                              |  |  |