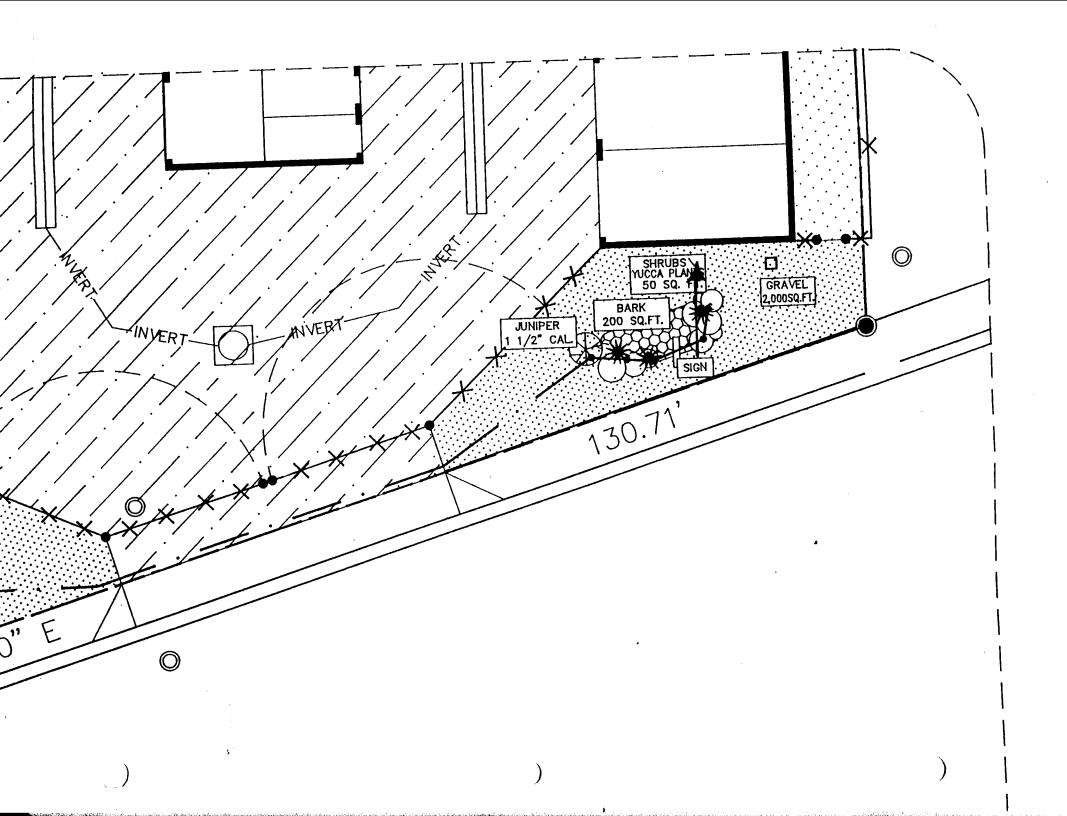

| ****                                                                                                                                                                                                 | ****                  | *****                                                                                                                       | *****           | ******                     | *****                                   |  |  |
|------------------------------------------------------------------------------------------------------------------------------------------------------------------------------------------------------|-----------------------|-----------------------------------------------------------------------------------------------------------------------------|-----------------|----------------------------|-----------------------------------------|--|--|
| BUSINESS NAM                                                                                                                                                                                         | E GUANDAN ST          | ORAGE                                                                                                                       | CONTRACTO       | A BUS'S 516                | NS                                      |  |  |
|                                                                                                                                                                                                      | ss 2260 E.            |                                                                                                                             |                 | 055 UTE                    |                                         |  |  |
| PROPERTY OW                                                                                                                                                                                          | NER TIMMERWILKE       | PROMENTIES                                                                                                                  | TELEPHONE       | NO 245-7700                |                                         |  |  |
| OWNER ADDRE                                                                                                                                                                                          | ss <u>same</u>        |                                                                                                                             | LICENSE NO      | 2930176                    |                                         |  |  |
|                                                                                                                                                                                                      | *****                 |                                                                                                                             |                 | ى .<br>                    | ينان بيان بيان بيان بيان بيان بيان بيان |  |  |
| f 1 1 FIUS                                                                                                                                                                                           | SH WALL               | 2 Square Feet                                                                                                               | oer Linear Foot | t of Building Facado       |                                         |  |  |
| [ ] 2. ROO!                                                                                                                                                                                          |                       | <ul><li>2 Square Feet per Linear Foot of Building Facade</li><li>2 Square Feet per Linear Foot of Building Facade</li></ul> |                 |                            |                                         |  |  |
| • • /                                                                                                                                                                                                | -STANDING             | 2 Traffic Lanes - 0.75 Square Feet x Street Frontage                                                                        |                 |                            |                                         |  |  |
|                                                                                                                                                                                                      |                       | 4 or more Traffic Lanes - 1.5 Square Feet x Street Frontage                                                                 |                 |                            |                                         |  |  |
|                                                                                                                                                                                                      | JECTING               | 0.5 Square Feet per Each Linear Foot of Building Facade                                                                     |                 |                            |                                         |  |  |
| [ ] 5. OFF-                                                                                                                                                                                          | PREMISE               | See #3 Spacing Requirements; Not > 300 Square Feet or < 15 Square Feet                                                      |                 |                            |                                         |  |  |
| [ ] Externally                                                                                                                                                                                       | / Illuminated         | [v] Inter                                                                                                                   | nally Illumin   | ated [] N                  | lon-Illuminated                         |  |  |
| (1 - 5) Area                                                                                                                                                                                         | of Proposed Sign      | 50 s                                                                                                                        | quare Feet      | - 1                        | 2 2 20-144                              |  |  |
| •                                                                                                                                                                                                    | ng Facade $48^{-}$    |                                                                                                                             | •               | Zoned C                    | :-2- 25 MA                              |  |  |
| -                                                                                                                                                                                                    | Frontage /30          | <del></del>                                                                                                                 |                 |                            | •                                       |  |  |
|                                                                                                                                                                                                      |                       |                                                                                                                             |                 | ce to Grade                | Feet                                    |  |  |
|                                                                                                                                                                                                      | nce from all Existing |                                                                                                                             |                 |                            | Feet                                    |  |  |
| (-)                                                                                                                                                                                                  |                       | ,                                                                                                                           |                 |                            |                                         |  |  |
| <b>Existing Sign</b>                                                                                                                                                                                 | age/Type              |                                                                                                                             |                 | FOR OFFICE US              | E ONLY:                                 |  |  |
|                                                                                                                                                                                                      | pone                  |                                                                                                                             | Sq Ft           | Signage Allowed            | on Parcel                               |  |  |
|                                                                                                                                                                                                      |                       |                                                                                                                             | Sq Ft           | <i>98x≥=96</i><br>Building | - Sq Ft                                 |  |  |
|                                                                                                                                                                                                      |                       |                                                                                                                             | Sq Ft           | Free-Standing 130          | 75-97.5 Sq Ft                           |  |  |
|                                                                                                                                                                                                      | Total Existing: _     |                                                                                                                             | Sq Ft           | Total Allowed:             | 98 ₱ Sq Ft                              |  |  |
| COMMENTS:                                                                                                                                                                                            |                       |                                                                                                                             |                 |                            |                                         |  |  |
|                                                                                                                                                                                                      |                       |                                                                                                                             |                 |                            |                                         |  |  |
| ****                                                                                                                                                                                                 | *****                 | *****                                                                                                                       | *****           | *****                      | *****                                   |  |  |
| NOTE: No sid                                                                                                                                                                                         | an may exceed 300     | square feet.                                                                                                                | A separate s    | ian permit is require      | d for each sign                         |  |  |
| <b>NOTE:</b> No sign may exceed 300 square feet. A separate sign permit is required for each sign. Attach a sketch of proposed and existing signage including types, dimensions, lettering, abutting |                       |                                                                                                                             |                 |                            |                                         |  |  |
| streets, alleys, easements, property lines, and locations. All signs require a separate permit                                                                                                       |                       |                                                                                                                             |                 |                            |                                         |  |  |
| from the Building Department.                                                                                                                                                                        |                       |                                                                                                                             |                 |                            |                                         |  |  |
| //(//                                                                                                                                                                                                |                       | 1 1                                                                                                                         |                 |                            |                                         |  |  |
| 1 DIA                                                                                                                                                                                                | MI /                  | 1/54                                                                                                                        | (2)             | I thuton                   | 7/15/93                                 |  |  |
| Applicant's                                                                                                                                                                                          | Signature             | Date                                                                                                                        | App             | roved By                   | Date                                    |  |  |