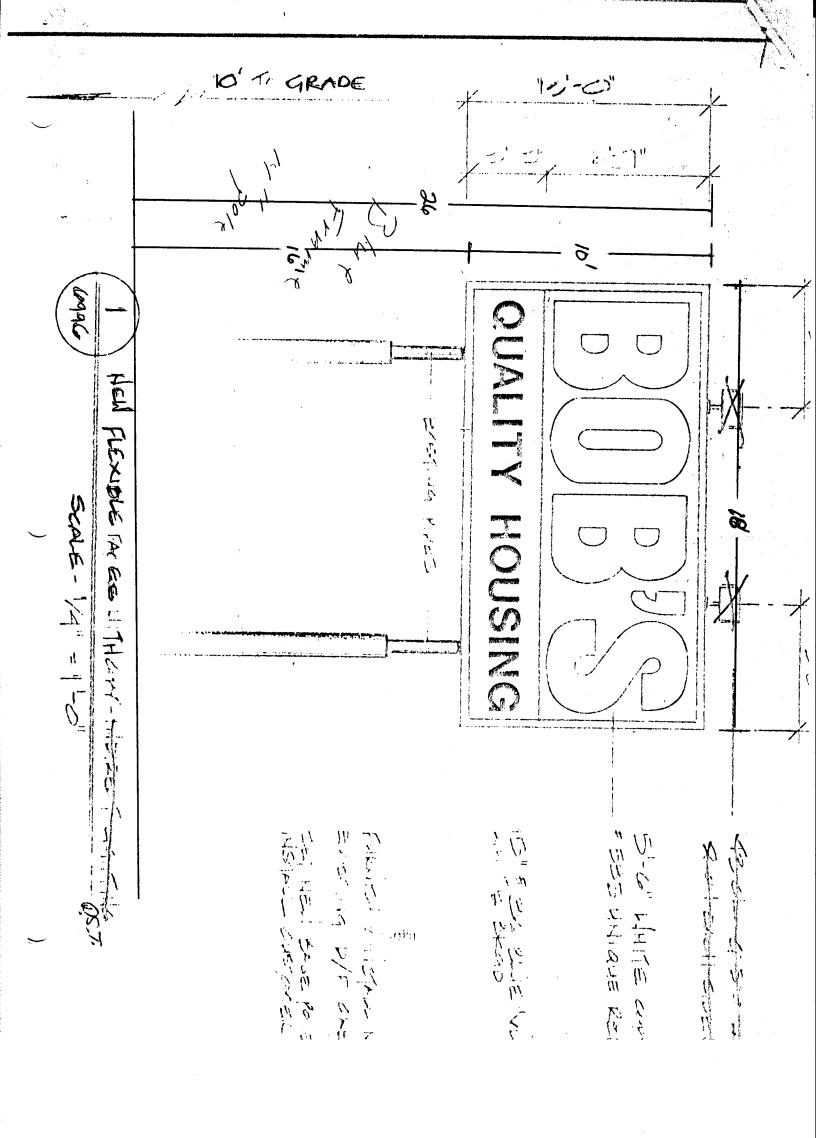

| BUSINESS NAME BODS QUALITY                                                                                 | DUSING CONTRACTO                                                                  | OR G.J. Jigns + / leon                                                                                                                                                                |  |  |
|------------------------------------------------------------------------------------------------------------|-----------------------------------------------------------------------------------|---------------------------------------------------------------------------------------------------------------------------------------------------------------------------------------|--|--|
| STREET ADDRESS 2508 Huy 6+50                                                                               | GZ ADDRESS 2                                                                      | 2915 HILL AVE. G.J. G. 81504                                                                                                                                                          |  |  |
| PROPERTY OWNER Bobs Quality How                                                                            |                                                                                   | NO 245-2950                                                                                                                                                                           |  |  |
| OWNER ADDRESS 900 M. Tours                                                                                 | LICENSE NO                                                                        | 2910308                                                                                                                                                                               |  |  |
| **************************************                                                                     | 1401<br>:*******                                                                  | ******                                                                                                                                                                                |  |  |
| [ ] 1. FLUSH WALL 2 Squ                                                                                    | uare Feet per Linear Foo                                                          | t of Building Facade                                                                                                                                                                  |  |  |
| • •                                                                                                        | 2 Square Feet per Linear Foot of Building Facade                                  |                                                                                                                                                                                       |  |  |
| 3. FREE-STANDING 2 Traffic Lanes - 0.75 Square Feet x Street Frontage                                      |                                                                                   |                                                                                                                                                                                       |  |  |
|                                                                                                            |                                                                                   | Square Feet x Street Frontage                                                                                                                                                         |  |  |
| • •                                                                                                        |                                                                                   | ear Foot of Building Facade<br>s; Not > 300 Square Feet or < 15 Square Feet                                                                                                           |  |  |
|                                                                                                            | o opaonig noqui omenic                                                            | , not > 500 oqualor ceror < 15 oqualor cer                                                                                                                                            |  |  |
| [ ] Externally Illuminated                                                                                 | ] Internally Illumir                                                              | nated [ ] Non-Illuminated                                                                                                                                                             |  |  |
| (1 - 5) Area of Proposed Sign /                                                                            | w∩¹ Square Feet                                                                   | (10×18)                                                                                                                                                                               |  |  |
| (1,2,4) Building Facade Linear Feet 20'building                                                            |                                                                                   |                                                                                                                                                                                       |  |  |
| (1 - 4) Street Frontage Linear Feet 300 '                                                                  |                                                                                   |                                                                                                                                                                                       |  |  |
| (2,4,5) Height to Top of Sign Feet Clearance to Grade/(6' Feet                                             |                                                                                   |                                                                                                                                                                                       |  |  |
| (5) Distance from all Existing Off-Premise Signs within 600 Feet 74 Feet                                   |                                                                                   |                                                                                                                                                                                       |  |  |
| (b) Biotarios irom an Existing on                                                                          | . romino olgrio main                                                              | <u></u>                                                                                                                                                                               |  |  |
|                                                                                                            | •                                                                                 |                                                                                                                                                                                       |  |  |
| Existing Signage/Type                                                                                      |                                                                                   | FOR OFFICE USE ONLY:                                                                                                                                                                  |  |  |
| Existing Signage/Type                                                                                      | Sq Ft                                                                             | FOR OFFICE USE ONLY: Signage Allowed on Parcel                                                                                                                                        |  |  |
| A A                                                                                                        | Sq Ft<br>Sq Ft                                                                    |                                                                                                                                                                                       |  |  |
| A A                                                                                                        | <del></del>                                                                       | Signage Allowed on Parcel                                                                                                                                                             |  |  |
| A A                                                                                                        | Sq Ft                                                                             | Signage Allowed on Parcel  Building Sq Ft                                                                                                                                             |  |  |
|                                                                                                            | Sq Ft Sq Ft Sq Ft                                                                 | Signage Allowed on Parcel  Building Sq Ft  Free-Standing Sq Ft  Total Allowed: 300 Sq Ft                                                                                              |  |  |
|                                                                                                            | Sq Ft Sq Ft                                                                       | Signage Allowed on Parcel  Building Sq Ft  Free-Standing Sq Ft                                                                                                                        |  |  |
|                                                                                                            | Sq Ft Sq Ft Sq Ft                                                                 | Signage Allowed on Parcel  Building Sq Ft  Free-Standing Sq Ft  Total Allowed: 300 Sq Ft                                                                                              |  |  |
|                                                                                                            | Sq Ft Sq Ft Sq Ft                                                                 | Signage Allowed on Parcel  Building Sq Ft  Free-Standing Sq Ft  Total Allowed: 300 Sq Ft                                                                                              |  |  |
| Total Existing:  COMMENTS: existing 8' X12  Sign installed in its Pla                                      | Sq Ft Sq Ft Sq Ft Sq Ft Sq Ft Sq Ft                                               | Signage Allowed on Parcel  Building Sq Ft  Free-Standing Sq Ft  Total Allowed: 300 Sq Ft                                                                                              |  |  |
| Total Existing:  COMMENTS: existing 8' X/3  Sign installed in its pla  *********************************** | Sq Ft A separate s                            | Signage Allowed on Parcel  Building Sq Ft  Free-Standing Sq Ft  Total Allowed: Sq Ft  bu removed , New  ***********************************                                           |  |  |
| Total Existing:  COMMENTS:                                                                                 | Sq Ft Sq Ft Sq Ft Sq Ft Sq Ft Sq Ft A sign to see the separate so                 | Signage Allowed on Parcel  Building Sq Ft  Free-Standing Sq Ft  Total Allowed: Sq Ft  be removed , New  sign permit is required for each sign. types, dimensions, lettering, abutting |  |  |
| Total Existing:  COMMENTS: existing 8' X/3  Sign installed in its pla  *********************************** | Sq Ft Sq Ft Sq Ft Sq Ft Sq Ft Sq Ft A sign to see the separate so                 | Signage Allowed on Parcel  Building Sq Ft  Free-Standing Sq Ft  Total Allowed: Sq Ft  be removed , New  sign permit is required for each sign. types, dimensions, lettering, abutting |  |  |
| Total Existing:  COMMENTS: Axisting & XIS  Sign installed in its pla  ***********************************  | Sq Ft Sq Ft Sq Ft Sq Ft Sq Ft Sq Ft A sign to see the separate so                 | Signage Allowed on Parcel  Building Sq Ft  Free-Standing Sq Ft  Total Allowed: Sq Ft  be removed , New  sign permit is required for each sign. types, dimensions, lettering, abutting |  |  |
| Total Existing:  COMMENTS: Axisting & XIS  Sign installed in its pla  ***********************************  | Sq Ft Sq Ft Sq Ft Sq Ft Sq Ft Sq Ft A sign to see the separate so                 | Signage Allowed on Parcel  Building Sq Ft  Free-Standing Sq Ft  Total Allowed: Sq Ft  be removed , New  sign permit is required for each sign. types, dimensions, lettering, abutting |  |  |
| Total Existing:  COMMENTS: Axisting & XIS  Sign installed in its pla  ***********************************  | Sq Ft Sq Ft Sq Ft Sq Ft Sq Ft  2' +3 3ign to  *********************************** | Signage Allowed on Parcel  Building Sq Ft  Free-Standing Sq Ft  Total Allowed: Sq Ft  be removed , New  sign permit is required for each sign. types, dimensions, lettering, abutting |  |  |