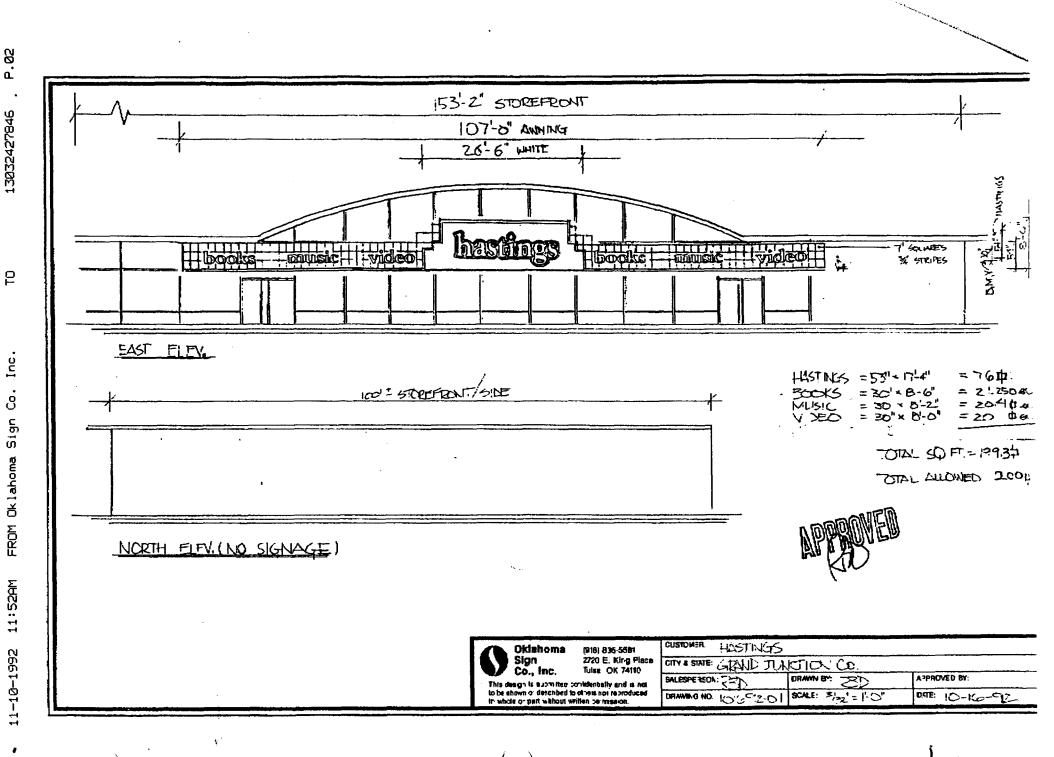

| COMMENTS:                                                                              |                                        |                                                                                                                                                                                                                                              |                                                    |  |
|----------------------------------------------------------------------------------------|----------------------------------------|----------------------------------------------------------------------------------------------------------------------------------------------------------------------------------------------------------------------------------------------|----------------------------------------------------|--|
|                                                                                        |                                        |                                                                                                                                                                                                                                              |                                                    |  |
| Total Existing:                                                                        |                                        |                                                                                                                                                                                                                                              | Total Allowed: Sq Ft                               |  |
|                                                                                        |                                        | Sq Ft                                                                                                                                                                                                                                        | Free-Standing Sq Ft                                |  |
|                                                                                        |                                        | Sq Ft                                                                                                                                                                                                                                        | Building Sq Ft                                     |  |
| NONE                                                                                   |                                        | Sq Ft                                                                                                                                                                                                                                        | Signage Allowed on Parcel                          |  |
| Existing Signage/Type                                                                  |                                        |                                                                                                                                                                                                                                              | FOR OFFICE USE ONLY:                               |  |
| (5) Distance from all Existing Off-Premise Signs within 600 Feet Feet                  |                                        |                                                                                                                                                                                                                                              |                                                    |  |
| (2,4,5) Height to Top of Sign <u>/</u> <i>S</i> Feet Clearance to Grade <u>//</u> Feet |                                        |                                                                                                                                                                                                                                              |                                                    |  |
| (1 - 4) Street Frontage Linear Feet                                                    |                                        |                                                                                                                                                                                                                                              |                                                    |  |
| (1,2,4) Building Facade <u>/ らう, 2</u> Linear Feet                                     |                                        |                                                                                                                                                                                                                                              |                                                    |  |
| (1 - 5) Area of Proposed Sign <u>/ 99.3</u> Square Feet                                |                                        |                                                                                                                                                                                                                                              |                                                    |  |
| [] Externally Illuminated [/] Internally Illuminated [] Non-Illuminated                |                                        |                                                                                                                                                                                                                                              |                                                    |  |
| [ ] 4. PROJECTING<br>[ ] 5. OFF-PREMISE                                                | 0.5 Square Fee                         | <ul> <li>4 of more frame Lanes - 1.5 Square Feet X Street Frontage</li> <li>0.5 Square Feet per Each Linear Foot of Building Facade</li> <li>See #3 Spacing Requirements; Not &gt; 300 Square Feet or &lt; 15 Square Feet</li> </ul>         |                                                    |  |
| [ ] 3. FREE-STANDING                                                                   |                                        | 2 Traffic Lanes - 0.75 Square Feet x Street Frontage<br>4 or more Traffic Lanes - 1.5 Square Feet x Street Frontage                                                                                                                          |                                                    |  |
| [] 2. ROOF                                                                             |                                        |                                                                                                                                                                                                                                              | Foot of Building Facade<br>Foot of Building Facade |  |
| [] 1. FLUSH WALL                                                                       | ************************************** | **************************************                                                                                                                                                                                                       | **************************************             |  |
|                                                                                        |                                        |                                                                                                                                                                                                                                              |                                                    |  |
| OWNER ADDRESS 240/ Norva AVE                                                           |                                        | $\underline{\qquad \text{TELEPHONE NO} } 242.7843 \\ \underline{\qquad \text{LICENSE NO} } 2920 191 \\ \qquad \qquad$ |                                                    |  |
| PROPERTY OWNER HAST MAS                                                                |                                        |                                                                                                                                                                                                                                              |                                                    |  |
| BUSINESS NAME _ HASTIN                                                                 |                                        | CONTRACTO                                                                                                                                                                                                                                    | R WESTERN WED                                      |  |
| *****                                                                                  | *****                                  | *****                                                                                                                                                                                                                                        | ***************************************            |  |
| (303) 244-1                                                                            | tion, CO 81501<br>430                  | Zone:                                                                                                                                                                                                                                        | B-3 & C-1                                          |  |
| 250 North 5                                                                            | th Street                              | Tax S                                                                                                                                                                                                                                        | chedule: 2945 - 131 - 01 - 021                     |  |
| Community                                                                              | Community Development Departme         |                                                                                                                                                                                                                                              | \$                                                 |  |
| SIGN                                                                                   | PERMIT                                 |                                                                                                                                                                                                                                              | IT NO                                              |  |
|                                                                                        |                                        | DEDM                                                                                                                                                                                                                                         |                                                    |  |

29 October 1992

Mr. Bob Dail Oklahoma Sign Company Inc. 2720 E. King Place Tulsa, Oklahoma 74110

Dear Mr. Dail,

In response to your FAX of the revised proposed signage for the Hastings store in Grand Junction, Colorado, the Grand Junction Community Development Department will issue a sign permit provided that the drawings submitted to us at the time of application represent the same square footage of sign shown on the east facade (200 square feet or less) and no signage on the north facade.

This meets the provision of the City of Grand Junction Zoning and Development Code which allows 25 percent or 100 percent of the signage allowance to be transferred to one other facade. In this case, Hastings will be transferring the full 100 percent of their allowance based on the north facade to the east facade.