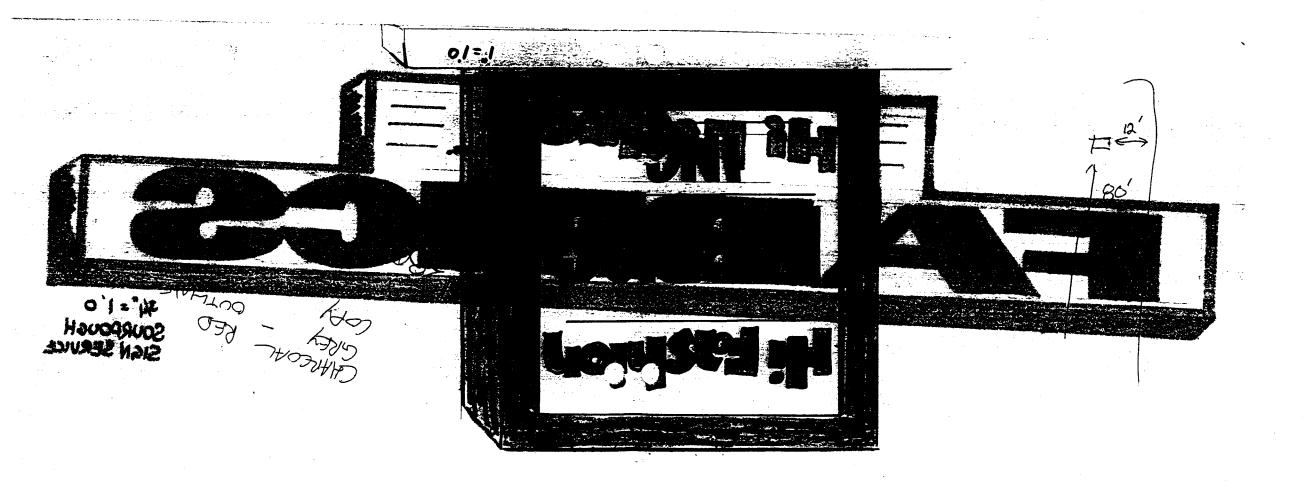

|                                                                 | *******                                                                              | **********                                                                                                                                                                                      |
|-----------------------------------------------------------------|--------------------------------------------------------------------------------------|-------------------------------------------------------------------------------------------------------------------------------------------------------------------------------------------------|
| BUSINESS NAME +11-FAS                                           | HOW FAR BONTRACTO                                                                    | BR SOURDOXXIH SIGN                                                                                                                                                                              |
| STREET ADDRESS 2586 +                                           | ADDRESS _                                                                            | 2223 H-RP G.3                                                                                                                                                                                   |
| PROPERTY OWNER 5                                                | VOGUL TELEPHONE                                                                      | NO 243 5013                                                                                                                                                                                     |
| OWNER ADDRESS                                                   | LICENSE NO                                                                           | 2920521                                                                                                                                                                                         |
|                                                                 |                                                                                      |                                                                                                                                                                                                 |
| [ ] 1. FLUSH WALL                                               | 2 Square Feet per Linear Fee                                                         | t of Building Foods                                                                                                                                                                             |
| [ ] 2. ROOF                                                     | <ul><li>2 Square Feet per Linear Foo</li><li>2 Square Feet per Linear Foo</li></ul>  | _                                                                                                                                                                                               |
| 3. FREE-STANDING                                                | 2 Traffic Lanes - 0.75 Square                                                        |                                                                                                                                                                                                 |
| • •                                                             | 4 or more Traffic Lanes - 1.5                                                        | Square Feet x Street Frontage                                                                                                                                                                   |
| [ ] 4. PROJECTING                                               | 0.5 Square Feet per Each Lin                                                         | <del>-</del>                                                                                                                                                                                    |
| [ ] 5. OFF-PREMISE                                              | See #3 Spacing Requirements                                                          | s; Not > 300 Square Feet or < 15 Square Fee                                                                                                                                                     |
| [ ] Externally Illuminated                                      | [ ] Internally Illumir                                                               | nated [6] Non-Illuminated                                                                                                                                                                       |
| *********                                                       | *******                                                                              | **********                                                                                                                                                                                      |
| (1 - 5) Area of Proposed Sign                                   | 164 Square Feet                                                                      |                                                                                                                                                                                                 |
| (1,2,4) Building Facade                                         | Linear Feet                                                                          |                                                                                                                                                                                                 |
| (1 - 4) Street Frontage 3/4                                     | Linear Feet                                                                          |                                                                                                                                                                                                 |
| (2,4,5) Height to Top of Sign                                   | 65 Feet Clearance                                                                    | ce to Grade 1.5 Feet                                                                                                                                                                            |
| (5) Distance from all Existin                                   |                                                                                      |                                                                                                                                                                                                 |
|                                                                 | u On-Frendse Sions Within                                                            | I COO I GGI GEEL                                                                                                                                                                                |
|                                                                 | g On-Premise Signs within                                                            | Feet                                                                                                                                                                                            |
|                                                                 | g On-Fremise Signs within                                                            |                                                                                                                                                                                                 |
|                                                                 | g On-Fremise Signs within                                                            | FOR OFFICE USE ONLY:                                                                                                                                                                            |
| Existing Signage/Type                                           | Sq Ft                                                                                | FOR OFFICE USE ONLY: Signage Allowed on Parcel                                                                                                                                                  |
|                                                                 | Sq Ft<br>Sq Ft                                                                       | FOR OFFICE USE ONLY:  Signage Allowed on Parcel  Building Sq Ft                                                                                                                                 |
| Existing Signage/Type                                           | Sq Ft Sq Ft Sq Ft Sq Ft                                                              | FOR OFFICE USE ONLY:  Signage Allowed on Parcel  Building Sq Ft  Free-Standing/7/ Sq Ft                                                                                                         |
|                                                                 | Sq Ft<br>Sq Ft                                                                       | FOR OFFICE USE ONLY:  Signage Allowed on Parcel  Building Sq Ft                                                                                                                                 |
| Existing Signage/Type                                           | Sq Ft Sq Ft Sq Ft Sq Ft                                                              | FOR OFFICE USE ONLY:  Signage Allowed on Parcel  Building Sq Ft  Free-Standing/7/ Sq Ft                                                                                                         |
| Existing Signage/Type  Total Existing: _                        | Sq Ft Sq Ft Sq Ft Sq Ft                                                              | FOR OFFICE USE ONLY:  Signage Allowed on Parcel  Building Sq Ft  Free-Standing/7/ Sq Ft                                                                                                         |
| Existing Signage/Type  Total Existing: _                        | Sq Ft Sq Ft Sq Ft Sq Ft                                                              | FOR OFFICE USE ONLY:  Signage Allowed on Parcel  Building Sq Ft  Free-Standing/7/ Sq Ft                                                                                                         |
| Existing Signage/Type  Total Existing:                          | Sq Ft Sq Ft Sq Ft Sq Ft                                                              | FOR OFFICE USE ONLY:  Signage Allowed on Parcel  Building Sq Ft  Free-Standing/7/ Sq Ft                                                                                                         |
| Existing Signage/Type  Total Existing: _  COMMENTS:             | Sq Ft Sq Ft Sq Ft Sq Ft Sq Ft                                                        | FOR OFFICE USE ONLY:  Signage Allowed on Parcel  Building Sq Ft  Free-Standing/7/_ Sq Ft  Total Allowed:/7/_ Sq Ft                                                                              |
| Total Existing:  COMMENTS:  *********************************   | Sq Ft                                            | FOR OFFICE USE ONLY:  Signage Allowed on Parcel  Building Sq Ft  Free-Standing/7/ Sq Ft  Total Allowed:/7/ Sq Ft  ***********************************                                           |
| Total Existing:  COMMENTS:  *********************************** | Sq Ft                                | FOR OFFICE USE ONLY:  Signage Allowed on Parcel  Building Sq Ft  Free-Standing/7/ Sq Ft  Total Allowed:/7/ Sq Ft  sign permit is required for each sign. sypes, dimensions, lettering, abutting |
| Total Existing:  COMMENTS:  *********************************** | Sq Ft  *********************************** | FOR OFFICE USE ONLY:  Signage Allowed on Parcel  Building Sq Ft  Free-Standing/7/ Sq Ft  Total Allowed:/7/ Sq Ft  ***********************************                                           |
| Total Existing:  COMMENTS:  *********************************** | Sq Ft  *********************************** | FOR OFFICE USE ONLY:  Signage Allowed on Parcel  Building Sq Ft  Free-Standing/7/ Sq Ft  Total Allowed:/7/ Sq Ft  sign permit is required for each sign. sypes, dimensions, lettering, abutting |
| Total Existing:  COMMENTS:  *********************************** | Sq Ft  *********************************** | FOR OFFICE USE ONLY:  Signage Allowed on Parcel  Building Sq Ft  Free-Standing/7/ Sq Ft  Total Allowed:/7/ Sq Ft  sign permit is required for each sign. sypes, dimensions, lettering, abutting |