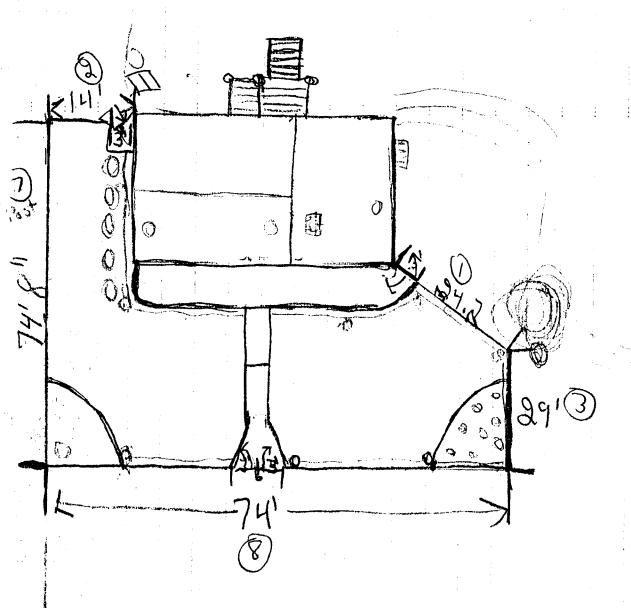

|                                                                 | *******                                                                              | **********                                                                                                                                                                                      |
|-----------------------------------------------------------------|--------------------------------------------------------------------------------------|-------------------------------------------------------------------------------------------------------------------------------------------------------------------------------------------------|
| BUSINESS NAME +11-FAS                                           | HOW FAR BONTRACTO                                                                    | BR SOURDOXXIH SIGN                                                                                                                                                                              |
| STREET ADDRESS 2586 +                                           | ADDRESS _                                                                            | 2223 H-RP G.3                                                                                                                                                                                   |
| PROPERTY OWNER 5                                                | VOGUL TELEPHONE                                                                      | NO 243 5013                                                                                                                                                                                     |
| OWNER ADDRESS                                                   | LICENSE NO                                                                           | 2920521                                                                                                                                                                                         |
|                                                                 |                                                                                      |                                                                                                                                                                                                 |
| [ ] 1. FLUSH WALL                                               | 2 Square Feet per Linear Fee                                                         | t of Building Foods                                                                                                                                                                             |
| [ ] 2. ROOF                                                     | <ul><li>2 Square Feet per Linear Foo</li><li>2 Square Feet per Linear Foo</li></ul>  | _                                                                                                                                                                                               |
| 3. FREE-STANDING                                                | 2 Traffic Lanes - 0.75 Square                                                        |                                                                                                                                                                                                 |
| • •                                                             | 4 or more Traffic Lanes - 1.5                                                        | Square Feet x Street Frontage                                                                                                                                                                   |
| [ ] 4. PROJECTING                                               | 0.5 Square Feet per Each Lin                                                         | <del>-</del>                                                                                                                                                                                    |
| [ ] 5. OFF-PREMISE                                              | See #3 Spacing Requirements                                                          | s; Not > 300 Square Feet or < 15 Square Fee                                                                                                                                                     |
| [ ] Externally Illuminated                                      | [ ] Internally Illumir                                                               | nated [6] Non-Illuminated                                                                                                                                                                       |
| *********                                                       | *******                                                                              | **********                                                                                                                                                                                      |
| (1 - 5) Area of Proposed Sign                                   | 164 Square Feet                                                                      |                                                                                                                                                                                                 |
| (1,2,4) Building Facade                                         | Linear Feet                                                                          |                                                                                                                                                                                                 |
| (1 - 4) Street Frontage 3/4                                     | Linear Feet                                                                          |                                                                                                                                                                                                 |
| (2,4,5) Height to Top of Sign                                   | 65 Feet Clearance                                                                    | ce to Grade 1.5 Feet                                                                                                                                                                            |
| (5) Distance from all Existin                                   |                                                                                      |                                                                                                                                                                                                 |
|                                                                 | u On-Frendse Sions Within                                                            | I COO I GGI GEEL                                                                                                                                                                                |
|                                                                 | g On-Premise Signs within                                                            | Feet                                                                                                                                                                                            |
|                                                                 | g On-Fremise Signs within                                                            |                                                                                                                                                                                                 |
|                                                                 | g On-Fremise Signs within                                                            | FOR OFFICE USE ONLY:                                                                                                                                                                            |
| Existing Signage/Type                                           | Sq Ft                                                                                | FOR OFFICE USE ONLY: Signage Allowed on Parcel                                                                                                                                                  |
|                                                                 | Sq Ft<br>Sq Ft                                                                       | FOR OFFICE USE ONLY:  Signage Allowed on Parcel  Building Sq Ft                                                                                                                                 |
| Existing Signage/Type                                           | Sq Ft Sq Ft Sq Ft Sq Ft                                                              | FOR OFFICE USE ONLY:  Signage Allowed on Parcel  Building Sq Ft  Free-Standing/7/ Sq Ft                                                                                                         |
|                                                                 | Sq Ft<br>Sq Ft                                                                       | FOR OFFICE USE ONLY:  Signage Allowed on Parcel  Building Sq Ft                                                                                                                                 |
| Existing Signage/Type                                           | Sq Ft Sq Ft Sq Ft Sq Ft                                                              | FOR OFFICE USE ONLY:  Signage Allowed on Parcel  Building Sq Ft  Free-Standing/7/ Sq Ft                                                                                                         |
| Existing Signage/Type  Total Existing: _                        | Sq Ft Sq Ft Sq Ft Sq Ft                                                              | FOR OFFICE USE ONLY:  Signage Allowed on Parcel  Building Sq Ft  Free-Standing/7/ Sq Ft                                                                                                         |
| Existing Signage/Type  Total Existing: _                        | Sq Ft Sq Ft Sq Ft Sq Ft                                                              | FOR OFFICE USE ONLY:  Signage Allowed on Parcel  Building Sq Ft  Free-Standing/7/ Sq Ft                                                                                                         |
| Existing Signage/Type  Total Existing:                          | Sq Ft Sq Ft Sq Ft Sq Ft                                                              | FOR OFFICE USE ONLY:  Signage Allowed on Parcel  Building Sq Ft  Free-Standing/7/ Sq Ft                                                                                                         |
| Existing Signage/Type  Total Existing: _  COMMENTS:             | Sq Ft Sq Ft Sq Ft Sq Ft Sq Ft                                                        | FOR OFFICE USE ONLY:  Signage Allowed on Parcel  Building Sq Ft  Free-Standing/7/_ Sq Ft  Total Allowed:/7/_ Sq Ft                                                                              |
| Total Existing:  COMMENTS:  *********************************   | Sq Ft                                            | FOR OFFICE USE ONLY:  Signage Allowed on Parcel  Building Sq Ft  Free-Standing/7/ Sq Ft  Total Allowed:/7/ Sq Ft  ***********************************                                           |
| Total Existing:  COMMENTS:  *********************************** | Sq Ft                                | FOR OFFICE USE ONLY:  Signage Allowed on Parcel  Building Sq Ft  Free-Standing/7/ Sq Ft  Total Allowed:/7/ Sq Ft  sign permit is required for each sign. sypes, dimensions, lettering, abutting |
| Total Existing:  COMMENTS:  *********************************** | Sq Ft  *********************************** | FOR OFFICE USE ONLY:  Signage Allowed on Parcel  Building Sq Ft  Free-Standing/7/ Sq Ft  Total Allowed:/7/ Sq Ft  ***********************************                                           |
| Total Existing:  COMMENTS:  *********************************** | Sq Ft  *********************************** | FOR OFFICE USE ONLY:  Signage Allowed on Parcel  Building Sq Ft  Free-Standing/7/ Sq Ft  Total Allowed:/7/ Sq Ft  sign permit is required for each sign. sypes, dimensions, lettering, abutting |
| Total Existing:  COMMENTS:  *********************************** | Sq Ft  *********************************** | FOR OFFICE USE ONLY:  Signage Allowed on Parcel  Building Sq Ft  Free-Standing/7/ Sq Ft  Total Allowed:/7/ Sq Ft  sign permit is required for each sign. sypes, dimensions, lettering, abutting |