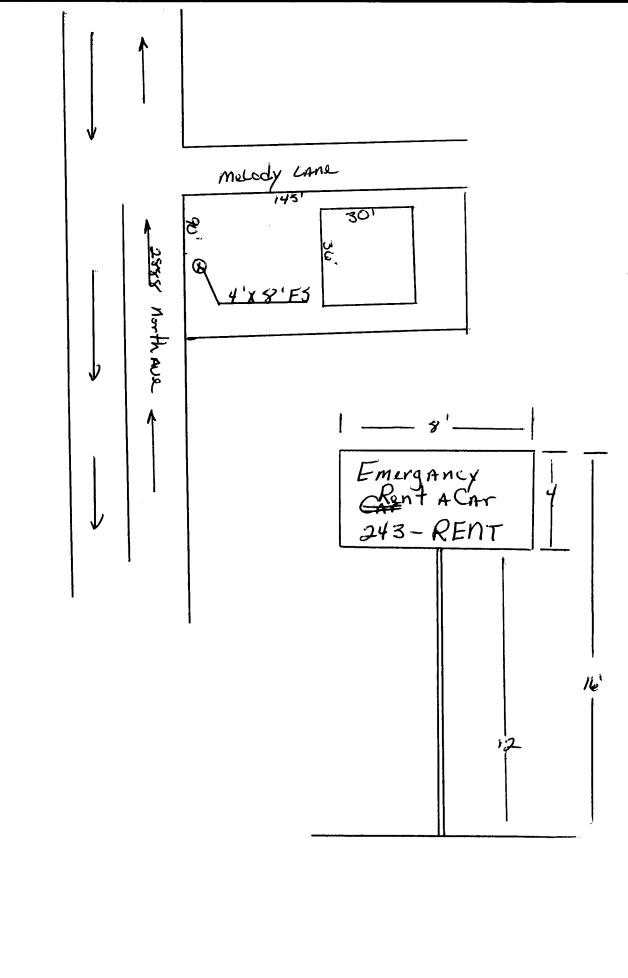

|          | PROPERTY OWNER Shanky OWNER ADDRESS  1 1. FLUSH WALL  2. ROOF  3. FREE-STANDING  4. PROJECTING  5. OFF-PREMISE                                                                                                                                                                                                             | 2 Square Feet<br>2 Traffic Lanes<br>4 4 or more Traf<br>0.5 Square Fe | per Linear Foo<br>per Linear Foo<br>per Source<br>s - 0.75 Square<br>fic Lanes - 1.5<br>et per Each Lir | ENO 245 2950  2930180  **********************************    | **<br>eet |  |
|----------|----------------------------------------------------------------------------------------------------------------------------------------------------------------------------------------------------------------------------------------------------------------------------------------------------------------------------|-----------------------------------------------------------------------|---------------------------------------------------------------------------------------------------------|--------------------------------------------------------------|-----------|--|
| <b>,</b> | [ ] Externally Illuminated                                                                                                                                                                                                                                                                                                 | [] Inter                                                              | nally Illumi                                                                                            | nated [ ] Non-Illuminate                                     | ed        |  |
|          | (1-5) Area of Proposed Sign 32 Square Feet 30 Acre (1,2,4) Building Facade 36 Linear Feet 36 30 = 36 North Ave (1-4) Street Frontage 90' Linear Feet 90' North Ave (1-45' metady (2,4,5) Height to Top of Sign 16 Feet Clearance to Grade 12 Feet (5) Distance from all Existing Off-Premise Signs within 600 Feet 1A Feet |                                                                       |                                                                                                         |                                                              |           |  |
| 1        | Existing Signage/Type                                                                                                                                                                                                                                                                                                      |                                                                       |                                                                                                         | FOR OFFICE USE ONLY:                                         |           |  |
|          | _                                                                                                                                                                                                                                                                                                                          |                                                                       | Sq Ft                                                                                                   | Signage Allowed on Parcel                                    |           |  |
|          |                                                                                                                                                                                                                                                                                                                            |                                                                       | Sq Ft                                                                                                   | BuildingSq                                                   | Ft        |  |
|          |                                                                                                                                                                                                                                                                                                                            |                                                                       | O~ E4                                                                                                   | Free-Standing /35 Sq F                                       | _         |  |
|          |                                                                                                                                                                                                                                                                                                                            |                                                                       | Sq Ft                                                                                                   | 1 1100 0101119 <u>7 0 0 0 0 0 0 0 0 0 0 0 0 0 0 0 0 0 0 </u> | t         |  |
|          | Total Existin                                                                                                                                                                                                                                                                                                              | <br>ng:                                                               | Sq Ft                                                                                                   | Total Allowed: /35 Sq I                                      |           |  |
|          | Total Existin                                                                                                                                                                                                                                                                                                              | ng:                                                                   | •                                                                                                       |                                                              |           |  |
|          |                                                                                                                                                                                                                                                                                                                            | ng:                                                                   | •                                                                                                       |                                                              |           |  |
|          | COMMENTS:  ***********************************                                                                                                                                                                                                                                                                             | d 300 square feet. and existing signatoroperty lines, and             | Sq Ft  *******  A separate ge including                                                                 |                                                              | Ft        |  |