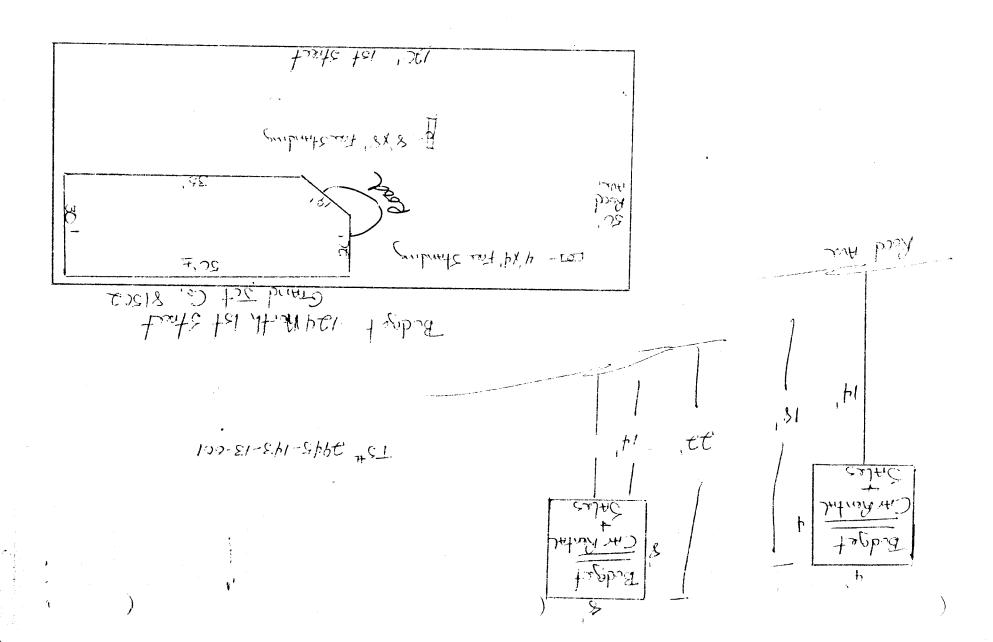

## SIGN PERMIT

Community Development Department 250 North 5th Street Grand Junction, CO 81501 (303) 244-1430

| PERMIT NO                           |
|-------------------------------------|
| Date Submitted 10 -21 -54           |
| FEE \$\frac{25.00}{}                |
| Tax Schedule 24745 - 143 - 13 - 001 |
| Zone C-2                            |
|                                     |

| BUSINESS NAME Budget                                                                                                                                                                                                                                                                                                      |                                                                                                                 | Grand Tet, Jigns Moon       |  |  |
|---------------------------------------------------------------------------------------------------------------------------------------------------------------------------------------------------------------------------------------------------------------------------------------------------------------------------|-----------------------------------------------------------------------------------------------------------------|-----------------------------|--|--|
| STREET ADDRESS 12411, 13+ 6-5 878 8150 DICENSE NO 2940 177                                                                                                                                                                                                                                                                |                                                                                                                 |                             |  |  |
| PROPERTY OWNER Schiess Wohl Oil Co, ADDRESS 2915 Hill Ave, GJ, 81504                                                                                                                                                                                                                                                      |                                                                                                                 |                             |  |  |
| OWNER ADDRESS 570 HALL AVE TELEPHONENO 29 245-2950                                                                                                                                                                                                                                                                        |                                                                                                                 |                             |  |  |
| G.J. YI                                                                                                                                                                                                                                                                                                                   | <u>501</u>                                                                                                      |                             |  |  |
| [ ] 1. FLUSH WALL                                                                                                                                                                                                                                                                                                         | 2 Square Feet per Linear Foot of Building Facade                                                                |                             |  |  |
| [ ] 2. ROOF                                                                                                                                                                                                                                                                                                               | 2 Square Feet per Linear Foot of Building Facade                                                                |                             |  |  |
| 3. FREE-STANDING                                                                                                                                                                                                                                                                                                          | 2 Traffic Lanes - 0.75 Square Feet x Street Frontage  or more Traffic Lanes - 1.5 Square Feet x Street Frontage |                             |  |  |
| [ ] 4. PROJECTING                                                                                                                                                                                                                                                                                                         | 0.5 Square Feet per each Linear Foot of Building Facade                                                         |                             |  |  |
| [ ] 5. OFF-PREMISE                                                                                                                                                                                                                                                                                                        | See #3 Spacing Requirements; Not > 300 Square Feet or < 15 Square Feet                                          |                             |  |  |
| [ ] Externally Illuminated                                                                                                                                                                                                                                                                                                | Internally Illuminated [ ] Non-Illuminated                                                                      |                             |  |  |
| (1 - 5) Area of Proposed Sign                                                                                                                                                                                                                                                                                             | 64 Square Feet 8                                                                                                | "High x 8" wide x 18" thick |  |  |
| (1,2,4) Building Facade 35' Linear Feet                                                                                                                                                                                                                                                                                   |                                                                                                                 |                             |  |  |
|                                                                                                                                                                                                                                                                                                                           |                                                                                                                 |                             |  |  |
|                                                                                                                                                                                                                                                                                                                           |                                                                                                                 |                             |  |  |
| (2,4,5) Height to Top of Sign Feet Clearance to Grade Feet (5) Distance from all Existing Off-Premise Signs within 600 Feet Feet                                                                                                                                                                                          |                                                                                                                 |                             |  |  |
| (5) Distance from all Existing                                                                                                                                                                                                                                                                                            | ng On-Premise Signs within o                                                                                    | 00 Feet Feet                |  |  |
| Existing Signage/Type                                                                                                                                                                                                                                                                                                     |                                                                                                                 | FOR OFFICE USE ONLY:        |  |  |
| 4'x4' Free Standing                                                                                                                                                                                                                                                                                                       | /6 Sq Ft                                                                                                        | Signage Allowed on Parcel   |  |  |
| E. D. Jane                                                                                                                                                                                                                                                                                                                |                                                                                                                 | 2.1                         |  |  |
| TACING ROOD HUL Z                                                                                                                                                                                                                                                                                                         | Sq Ft                                                                                                           | Building Sq Ft              |  |  |
|                                                                                                                                                                                                                                                                                                                           | Sq Ft                                                                                                           | Free-Standing /80 Sq Ft     |  |  |
| Total Existing:                                                                                                                                                                                                                                                                                                           | Sq Ft                                                                                                           | Total Allowed:Sq Ft         |  |  |
| COMMENTS: Install one (1) 8' high x 8' wide x 18" thick Dign                                                                                                                                                                                                                                                              |                                                                                                                 |                             |  |  |
| on an existing pole Adjacent to 1st street                                                                                                                                                                                                                                                                                |                                                                                                                 |                             |  |  |
| NOTE: No sign may exceed 300 square feet. A separate sign permit is required for each sign. Attach a sketch of proposed and existing signage including types, dimensions, lettering, abutting streets, alleys, easements, property lines, and locations. All signs require a separate permit from the Building Department |                                                                                                                 |                             |  |  |
| Applicant's Signature                                                                                                                                                                                                                                                                                                     | 10-4-94 MADE                                                                                                    | proved By Date              |  |  |

## SIGN PERMIT

Community Development Department 250 North 5th Street
Grand Junction, CO 81501
(303) 244-1430

| PERMIT NO                    |
|------------------------------|
| Date Submitted 10-21-94      |
| FEE \$ 5.00                  |
| Tax Schedule 2945-143-13-001 |
| Zone                         |

| BUSINESS NAME Budgot                                                                          | CONTRACTOR                                                                                                                   |                                                                                                                         |  |  |
|-----------------------------------------------------------------------------------------------|------------------------------------------------------------------------------------------------------------------------------|-------------------------------------------------------------------------------------------------------------------------|--|--|
| STREET ADDRESS 134 hat 15+, G.T. LICENSE NO 2940 177                                          |                                                                                                                              |                                                                                                                         |  |  |
| owner address 570 Hall are telephoneno 245-2950                                               |                                                                                                                              |                                                                                                                         |  |  |
| G. T. C.                                                                                      | , 81501                                                                                                                      |                                                                                                                         |  |  |
| 1. FLUSH WALL                                                                                 | 2 Square Feet per Linear Foot of I                                                                                           | Building Facade                                                                                                         |  |  |
| [ ] 2. ROOF                                                                                   | 2 Square Feet per Linear Foot of Building Facade                                                                             |                                                                                                                         |  |  |
| 3. FREE-STANDING                                                                              | Traffic Lanes - 0.75 Square Feet x Street Frontage                                                                           |                                                                                                                         |  |  |
| [ ] 4. PROJECTING                                                                             | 4 or more Traffic Lanes - 1.5 Square Feet x Street Frontage OJECTING 0.5 Square Feet per each Linear Foot of Building Facade |                                                                                                                         |  |  |
| [ ] 5. OFF-PREMISE                                                                            | See #3 Spacing Requirements; Not > 300 Square Feet or < 15 Square Feet                                                       |                                                                                                                         |  |  |
| [ ] Externally Illuminated                                                                    | Internally Illuminated [ ] Non-Illuminated                                                                                   |                                                                                                                         |  |  |
| (1 - 5) Area of Proposed Sign                                                                 | /(g' Square Feet 4                                                                                                           | 'X4'                                                                                                                    |  |  |
| (1 - 5) Area of Proposed Sign //o Square Feet 4 × 4<br>(1,2,4) Building Facade 39 Linear Feet |                                                                                                                              |                                                                                                                         |  |  |
| (1-4) Street Frontage 50 Linear Feet                                                          |                                                                                                                              |                                                                                                                         |  |  |
| (2,4,5) Height to Top of Sign /8' Feet Clearance to Grade /4' Feet                            |                                                                                                                              |                                                                                                                         |  |  |
| (5) Distance from all Existing Off-Premise Signs within 600 Feet Feet                         |                                                                                                                              |                                                                                                                         |  |  |
| (a) Distance from an Interna-                                                                 | B                                                                                                                            |                                                                                                                         |  |  |
| Existing Signage/Type                                                                         |                                                                                                                              | FOR OFFICE USE ONLY:                                                                                                    |  |  |
| _                                                                                             | Sq Ft                                                                                                                        | Signage Allowed on Parcel                                                                                               |  |  |
|                                                                                               | Sq Ft                                                                                                                        | Building 78 Sq Ft                                                                                                       |  |  |
|                                                                                               | Sq Ft                                                                                                                        | Free-Standing 31/2 Sq Ft                                                                                                |  |  |
| Total Existing:                                                                               | Sq Ft                                                                                                                        | Total Allowed: 78 Sq Ft                                                                                                 |  |  |
| COMMENTS: install one (1) 4'high x 4'wide x 16" thick Jign                                    |                                                                                                                              |                                                                                                                         |  |  |
| on an existing sign pole adjacent to Road are.                                                |                                                                                                                              |                                                                                                                         |  |  |
| a sketch of proposed and existing s                                                           | signage including types, dimen                                                                                               | ermit is required for each sign. Attach sions, lettering, abutting streets, alleys, a separate permit from the Building |  |  |
|                                                                                               |                                                                                                                              |                                                                                                                         |  |  |
| 1 1 0 ahane 10-6-94 m 11-21-94                                                                |                                                                                                                              |                                                                                                                         |  |  |
| Applicant's Signature Date Approved By Date                                                   |                                                                                                                              |                                                                                                                         |  |  |