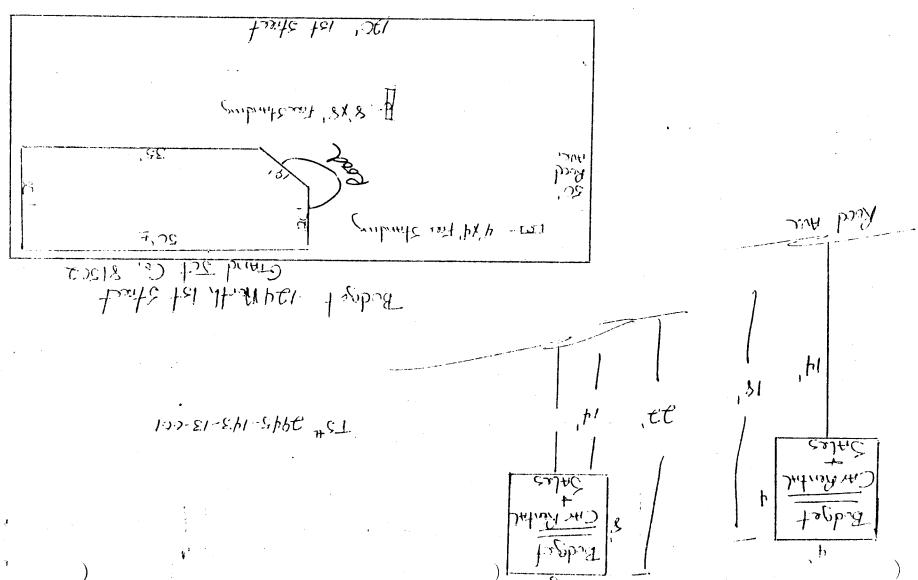

## SIGN PERMIT

Community Development Department 250 North 5th Street Grand Junction, CO 81501 (303) 244-1430

| PERMIT NO                           |
|-------------------------------------|
| Date Submitted 10 -21 -54           |
| FEE \$\frac{25.00}{}                |
| Tax Schedule 24745 - 143 - 13 - 001 |
| Zone C-2                            |
|                                     |

| BUSINESS NAME Budget                                                                                                                                                                                                                                                                                                      |                                                                                                                 | Grand Tet, Jigns Moon       |  |  |
|---------------------------------------------------------------------------------------------------------------------------------------------------------------------------------------------------------------------------------------------------------------------------------------------------------------------------|-----------------------------------------------------------------------------------------------------------------|-----------------------------|--|--|
| STREET ADDRESS 12411, 13+ 6-5 878 8150 DICENSE NO 2940 177                                                                                                                                                                                                                                                                |                                                                                                                 |                             |  |  |
| PROPERTY OWNER Schiess Wohl Oil Co, ADDRESS 2915 Hill Ave, GJ, 81504                                                                                                                                                                                                                                                      |                                                                                                                 |                             |  |  |
| OWNER ADDRESS 570 HALL AVE TELEPHONENO 29 245-2950                                                                                                                                                                                                                                                                        |                                                                                                                 |                             |  |  |
| G.J. YI                                                                                                                                                                                                                                                                                                                   | <u>501</u>                                                                                                      |                             |  |  |
| [ ] 1. FLUSH WALL                                                                                                                                                                                                                                                                                                         | 2 Square Feet per Linear Foot of Building Facade                                                                |                             |  |  |
| [ ] 2. ROOF                                                                                                                                                                                                                                                                                                               | 2 Square Feet per Linear Foot of Building Facade                                                                |                             |  |  |
| 3. FREE-STANDING                                                                                                                                                                                                                                                                                                          | 2 Traffic Lanes - 0.75 Square Feet x Street Frontage  or more Traffic Lanes - 1.5 Square Feet x Street Frontage |                             |  |  |
| [ ] 4. PROJECTING                                                                                                                                                                                                                                                                                                         | 0.5 Square Feet per each Linear Foot of Building Facade                                                         |                             |  |  |
| [ ] 5. OFF-PREMISE                                                                                                                                                                                                                                                                                                        | See #3 Spacing Requirements; Not > 300 Square Feet or < 15 Square Feet                                          |                             |  |  |
| [ ] Externally Illuminated                                                                                                                                                                                                                                                                                                | Internally Illuminated [ ] Non-Illuminated                                                                      |                             |  |  |
| (1 - 5) Area of Proposed Sign                                                                                                                                                                                                                                                                                             | 64 Square Feet 8                                                                                                | "High x 8" wide x 18" thick |  |  |
| (1,2,4) Building Facade 35' Linear Feet                                                                                                                                                                                                                                                                                   |                                                                                                                 |                             |  |  |
|                                                                                                                                                                                                                                                                                                                           |                                                                                                                 |                             |  |  |
|                                                                                                                                                                                                                                                                                                                           |                                                                                                                 |                             |  |  |
| (2,4,5) Height to Top of Sign Feet Clearance to Grade Feet (5) Distance from all Existing Off-Premise Signs within 600 Feet Feet                                                                                                                                                                                          |                                                                                                                 |                             |  |  |
| (5) Distance from all Existing                                                                                                                                                                                                                                                                                            | ng On-Premise Signs within o                                                                                    | 00 Feet Feet                |  |  |
| Existing Signage/Type                                                                                                                                                                                                                                                                                                     |                                                                                                                 | FOR OFFICE USE ONLY:        |  |  |
| 4'x4' Free Standing                                                                                                                                                                                                                                                                                                       | /6 Sq Ft                                                                                                        | Signage Allowed on Parcel   |  |  |
| E. D. Jane                                                                                                                                                                                                                                                                                                                |                                                                                                                 | 2.1                         |  |  |
| TACING ROOD HUL Z                                                                                                                                                                                                                                                                                                         | Sq Ft                                                                                                           | Building Sq Ft              |  |  |
|                                                                                                                                                                                                                                                                                                                           | Sq Ft                                                                                                           | Free-Standing /80 Sq Ft     |  |  |
| Total Existing:                                                                                                                                                                                                                                                                                                           | Sq Ft                                                                                                           | Total Allowed:Sq Ft         |  |  |
| COMMENTS: Install one (1) 8' high x 8' wide x 18" thick Dign                                                                                                                                                                                                                                                              |                                                                                                                 |                             |  |  |
| on an existing pole Adjacent to 1st street                                                                                                                                                                                                                                                                                |                                                                                                                 |                             |  |  |
| NOTE: No sign may exceed 300 square feet. A separate sign permit is required for each sign. Attach a sketch of proposed and existing signage including types, dimensions, lettering, abutting streets, alleys, easements, property lines, and locations. All signs require a separate permit from the Building Department |                                                                                                                 |                             |  |  |
| Applicant's Signature                                                                                                                                                                                                                                                                                                     | 10-4-94 MADE                                                                                                    | proved By Date              |  |  |

## SIGN PERMIT

Community Development Department 250 North 5th Street
Grand Junction, CO 81501
(303) 244-1430

| PERMIT NO                    |
|------------------------------|
| Date Submitted 10-21-94      |
| FEE \$ 5.00                  |
| Tax Schedule 2945-143-13-001 |
| Zone                         |

| BUSINESS NAME Budgot                                                                          | CONTRACTOR                                                                                                                   |                                                                                                                         |  |  |
|-----------------------------------------------------------------------------------------------|------------------------------------------------------------------------------------------------------------------------------|-------------------------------------------------------------------------------------------------------------------------|--|--|
| STREET ADDRESS 134 hat 15+, G.T. LICENSE NO 2940 177                                          |                                                                                                                              |                                                                                                                         |  |  |
| owner address 570 Hall are telephoneno 245-2950                                               |                                                                                                                              |                                                                                                                         |  |  |
| G. T. C.                                                                                      | , 81501                                                                                                                      |                                                                                                                         |  |  |
| 1. FLUSH WALL                                                                                 | 2 Square Feet per Linear Foot of I                                                                                           | Building Facade                                                                                                         |  |  |
| [ ] 2. ROOF                                                                                   | 2 Square Feet per Linear Foot of Building Facade                                                                             |                                                                                                                         |  |  |
| 3. FREE-STANDING                                                                              | Traffic Lanes - 0.75 Square Feet x Street Frontage                                                                           |                                                                                                                         |  |  |
| [ ] 4. PROJECTING                                                                             | 4 or more Traffic Lanes - 1.5 Square Feet x Street Frontage OJECTING 0.5 Square Feet per each Linear Foot of Building Facade |                                                                                                                         |  |  |
| [ ] 5. OFF-PREMISE                                                                            | See #3 Spacing Requirements; Not > 300 Square Feet or < 15 Square Feet                                                       |                                                                                                                         |  |  |
| [ ] Externally Illuminated                                                                    | Internally Illuminated [ ] Non-Illuminated                                                                                   |                                                                                                                         |  |  |
| (1 - 5) Area of Proposed Sign                                                                 | /(g' Square Feet 4                                                                                                           | 'X4'                                                                                                                    |  |  |
| (1 - 5) Area of Proposed Sign //o Square Feet 4 × 4<br>(1,2,4) Building Facade 39 Linear Feet |                                                                                                                              |                                                                                                                         |  |  |
| (1-4) Street Frontage 50 Linear Feet                                                          |                                                                                                                              |                                                                                                                         |  |  |
| (2,4,5) Height to Top of Sign /8' Feet Clearance to Grade /4' Feet                            |                                                                                                                              |                                                                                                                         |  |  |
| (5) Distance from all Existing Off-Premise Signs within 600 Feet Feet                         |                                                                                                                              |                                                                                                                         |  |  |
| (a) Distance from an Interna-                                                                 | B                                                                                                                            |                                                                                                                         |  |  |
| Existing Signage/Type                                                                         |                                                                                                                              | FOR OFFICE USE ONLY:                                                                                                    |  |  |
| _                                                                                             | Sq Ft                                                                                                                        | Signage Allowed on Parcel                                                                                               |  |  |
|                                                                                               | Sq Ft                                                                                                                        | Building 78 Sq Ft                                                                                                       |  |  |
|                                                                                               | Sq Ft                                                                                                                        | Free-Standing 31/2 Sq Ft                                                                                                |  |  |
| Total Existing:                                                                               | Sq Ft                                                                                                                        | Total Allowed: 78 Sq Ft                                                                                                 |  |  |
| COMMENTS: install one (1) 4'high x 4'wide x 16" thick Jign                                    |                                                                                                                              |                                                                                                                         |  |  |
| on an existing sign pole adjacent to Road are.                                                |                                                                                                                              |                                                                                                                         |  |  |
| a sketch of proposed and existing s                                                           | signage including types, dimen                                                                                               | ermit is required for each sign. Attach sions, lettering, abutting streets, alleys, a separate permit from the Building |  |  |
|                                                                                               |                                                                                                                              |                                                                                                                         |  |  |
| 1 1 0 ahane 10-6-94 m 11-21-94                                                                |                                                                                                                              |                                                                                                                         |  |  |
| Applicant's Signature Date Approved By Date                                                   |                                                                                                                              |                                                                                                                         |  |  |