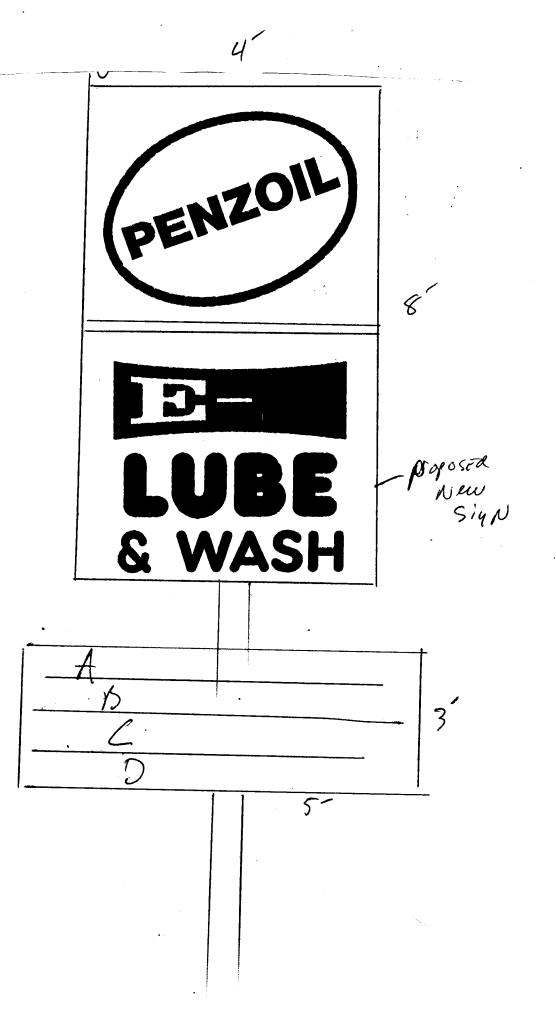

NOTE: No sign may exceed 300 square feet. A separate sign permit is required for each sign. Attach a sketch of proposed and existing signage including types, dimensions, lettering, abutting streets, alleys, easements, property lines, and locations. <u>All signs require a separate permit from the Building</u> Department.