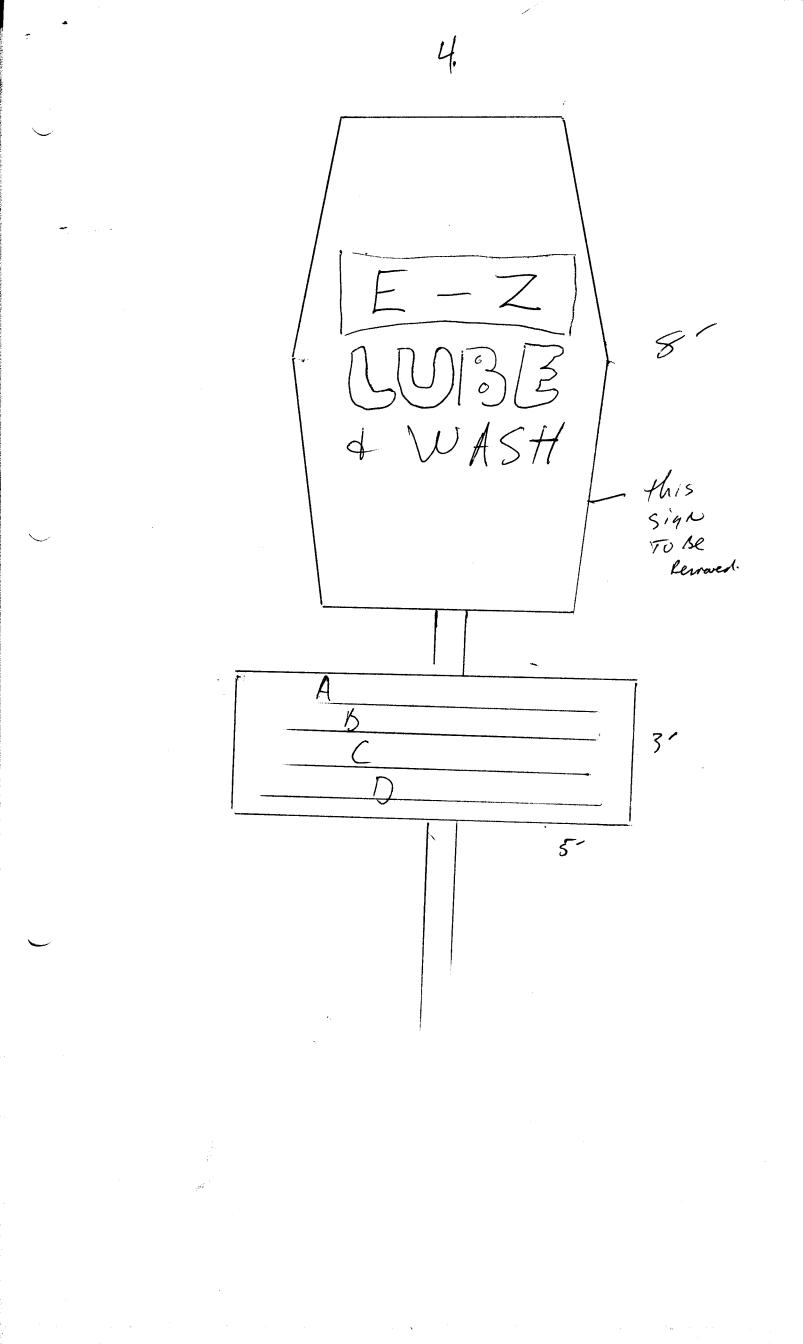

NOTE: No sign may exceed 300 square feet. A separate sign permit is required for each sign. Attach a sketch of proposed and existing signage including types, dimensions, lettering, abutting streets, alleys, easements, property lines, and locations. <u>All signs require a separate permit from the Building</u> Department.