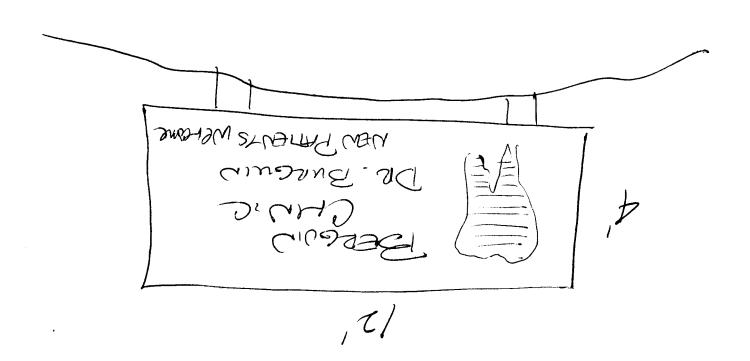

| BUSINESS NAME  STREET ADDRESS  PROPERTY OWNER  OWNER ADDRESS  250 North 5th S Grand Junction, (303) 244-1430  514 28 5  FROPERTY OWNER  OWNER ADDRESS                                                                                                                                                                                                                                                                                                                         | CO 81501 Zon                  |                                                                                                            |  |  |
|-------------------------------------------------------------------------------------------------------------------------------------------------------------------------------------------------------------------------------------------------------------------------------------------------------------------------------------------------------------------------------------------------------------------------------------------------------------------------------|-------------------------------|------------------------------------------------------------------------------------------------------------|--|--|
| [ ] 1. FLUSH WALL [ ] 2. ROOF [ ] 2. ROOF [ ] 3. FREE-STANDING [ ] 4. PROJECTING [ ] 5. OFF-PREMISE [ ] 5. OFF-PREMISE [ ] 2. Square Feet per Linear Foot of Building Facade 2 Square Feet per Linear Foot of Building Facade 2 Traffic Lanes - 0.75 Square Feet x Street Frontage 4 or more Traffic Lanes - 1.5 Square Feet x Street Frontage 0.5 Square Feet per each Linear Foot of Building Facade See #3 Spacing Requirements; Not > 300 Square Feet or < 15 Square Feet |                               |                                                                                                            |  |  |
| [ ] Externally Illuminated                                                                                                                                                                                                                                                                                                                                                                                                                                                    |                               |                                                                                                            |  |  |
| Existing Signage/Type  NOVE  Total Existing:                                                                                                                                                                                                                                                                                                                                                                                                                                  | Sq Ft Sq Ft Sq Ft Sq Ft Sq Ft | FOR OFFICE USE ONLY:  Signage Allowed on Parcel  Building Sq Ft  Free-Standing Sq Ft  Total Allowed: Sq Ft |  |  |
| NOTE: No sign may exceed 300 square feet. A separate sign permit is required for each sign. Attach a sketch of proposed and existing signage including types, dimensions, lettering, abutting streets, alleys, easements, property lines, and locations. All signs require a separate permit from the Building Department.  Applicant's Signature  Date  Approved By  Date                                                                                                    |                               |                                                                                                            |  |  |