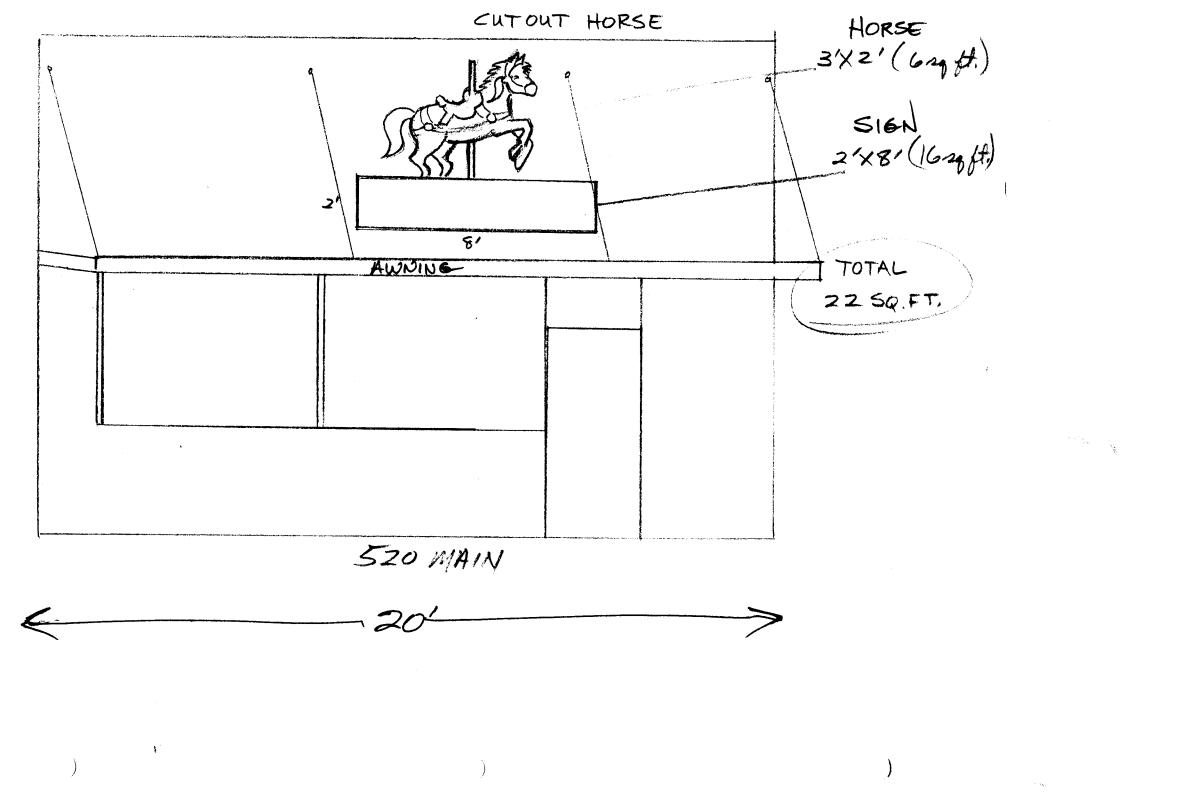

| GRAND - UP<br>A<br>COLORADO                                                                         | SIGN PERMIT<br>Community Development Depa<br>250 North 5th Street<br>Grand Junction, CO 81501<br>(303) 244-1430 | artment FEE \$<br>Tax Sc<br>Zone                                                                                                                        | ubmitted <u>2</u> -                                                                     | -/7-94<br>-/43-/7-            |          |
|-----------------------------------------------------------------------------------------------------|-----------------------------------------------------------------------------------------------------------------|---------------------------------------------------------------------------------------------------------------------------------------------------------|-----------------------------------------------------------------------------------------|-------------------------------|----------|
| BUSINESS NAME<br>ST <del>REE</del> T ADDRESS<br>PROPERTY OWNER<br>OWNER ADDRESS                     |                                                                                                                 | CONTRACTOR<br>LICENSE NO<br>ADDRESS<br>TELEPHONE NO                                                                                                     | 293066                                                                                  | SIGNS<br>6<br>3rd Aue<br>8290 | <u> </u> |
| [X] 1. FLUSH WA<br>[] 2. ROOF<br>[] 3. FREE-STA<br>[] 4. PROJECTI<br>[] 5. OFF-PREM                 | 2 Square Fee<br>NDING 2 Traffic La<br>4 or more T<br>NG 0.5 Square F                                            | et per Linear Foot of I<br>et per Linear Foot of I<br>nes - 0.75 Square Fee<br>raffic Lanes - 1.5 Squ<br>Feet per each Linear F<br>ing Requirements; No | Building Facade<br>t x Street Frontage<br>are Feet x Street Fro<br>oot of Building Faca | ade                           | `eet     |
| [ ] Externally Illun                                                                                | ninated [] In                                                                                                   | nternally Illumin                                                                                                                                       | ated                                                                                    | [X Non-Illum                  | inated   |
| <ul> <li>(1,2,4) Building Fa</li> <li>(1 - 4) Street Front</li> <li>(2,4,5) Height to Ta</li> </ul> | cade <u>20</u> Linear<br>age Linear F                                                                           | Feet<br>Geet Clearance to                                                                                                                               |                                                                                         | Feet<br>Feet                  |          |
| Existing Signage/Typ                                                                                | pe                                                                                                              |                                                                                                                                                         | FOR OFFICE USE ONLY:                                                                    |                               |          |
|                                                                                                     | Ð                                                                                                               | Sq Ft                                                                                                                                                   | Signage Allow                                                                           | ved on Parcel                 |          |
|                                                                                                     |                                                                                                                 | Sq Ft                                                                                                                                                   | Building                                                                                | 40                            | Sq Ft    |
|                                                                                                     |                                                                                                                 | Sq Ft                                                                                                                                                   | Free-Standing                                                                           |                               | Sq Ft    |
| Tota                                                                                                | al Existing:                                                                                                    | Sq Ft                                                                                                                                                   | Total Allowed                                                                           | 1: <u>40</u>                  | Sq Ft    |
| COMMENTS:                                                                                           | ) 21×81 51                                                                                                      | E DURA                                                                                                                                                  | -PLY SI                                                                                 | 6N 16                         | Sy ft.   |
|                                                                                                     | <u>3' CUTOUT</u><br>E FLUSH WAL                                                                                 |                                                                                                                                                         | DURA-                                                                                   | PLY 6:                        | sgft.    |
| <b>NOTE:</b> No sign ma<br>a sketch of proposed                                                     | y exceed 300 square feet.<br>and existing signage inclu<br>lines, and locations.                                | A separate sign p<br>ding types, dimen                                                                                                                  | sions, lettering,                                                                       | abutting streets,             | alleys,  |