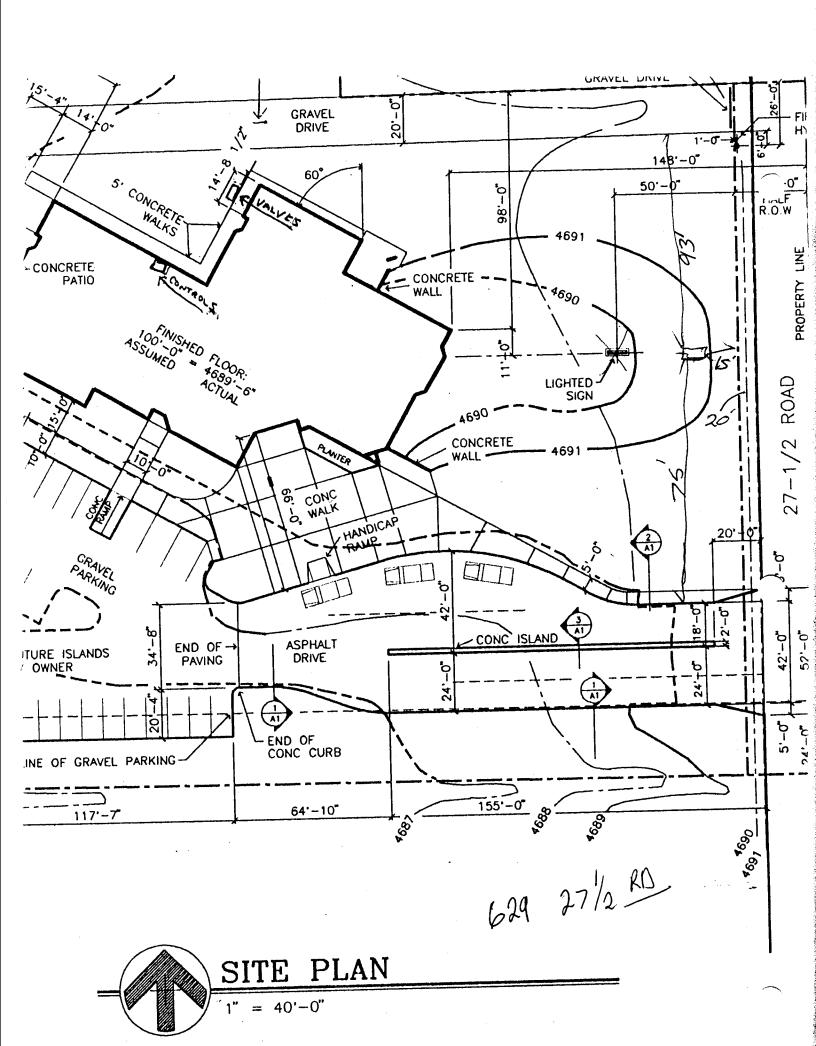

| (303) 244-1430                                                                                                                                                                                                                                                                                                                                                                                                                                                                                                                                                                                                                                                                                                                                                                                                                                                                                                                                                                                                                                                                                                                                                                                                                                                                                                                                                                                                                                                                                                                                                                                                                                                                                                                                                                                                                                                                                                                                                                                                                                                                                                                 | <u>'</u>                                                                                                                                                                                                                                                                                                                                          |                                                                 |  |
|--------------------------------------------------------------------------------------------------------------------------------------------------------------------------------------------------------------------------------------------------------------------------------------------------------------------------------------------------------------------------------------------------------------------------------------------------------------------------------------------------------------------------------------------------------------------------------------------------------------------------------------------------------------------------------------------------------------------------------------------------------------------------------------------------------------------------------------------------------------------------------------------------------------------------------------------------------------------------------------------------------------------------------------------------------------------------------------------------------------------------------------------------------------------------------------------------------------------------------------------------------------------------------------------------------------------------------------------------------------------------------------------------------------------------------------------------------------------------------------------------------------------------------------------------------------------------------------------------------------------------------------------------------------------------------------------------------------------------------------------------------------------------------------------------------------------------------------------------------------------------------------------------------------------------------------------------------------------------------------------------------------------------------------------------------------------------------------------------------------------------------|---------------------------------------------------------------------------------------------------------------------------------------------------------------------------------------------------------------------------------------------------------------------------------------------------------------------------------------------------|-----------------------------------------------------------------|--|
| BUSINESS NAME CALVARY BIB<br>STREET ADDRESS 629 27 /2<br>PROPERTY OWNER CURT SOL<br>OWNER ADDRESS 638 REON                                                                                                                                                                                                                                                                                                                                                                                                                                                                                                                                                                                                                                                                                                                                                                                                                                                                                                                                                                                                                                                                                                                                                                                                                                                                                                                                                                                                                                                                                                                                                                                                                                                                                                                                                                                                                                                                                                                                                                                                                     | QO, LICENSE MADDRESS                                                                                                                                                                                                                                                                                                                              | 10 2940406<br>2223 H ED                                         |  |
| [ ] 1. FLUSH WALL [ ] 2. ROOF [ ] 3. FREE-STANDING [ ] 4. PROJECTING [ ] 5. OFF-PREMISE                                                                                                                                                                                                                                                                                                                                                                                                                                                                                                                                                                                                                                                                                                                                                                                                                                                                                                                                                                                                                                                                                                                                                                                                                                                                                                                                                                                                                                                                                                                                                                                                                                                                                                                                                                                                                                                                                                                                                                                                                                        | 2 Square Feet per Linear Foot of Building Facade 2 Square Feet per Linear Foot of Building Facade 2 Traffic Lanes - 0.75 Square Feet x Street Frontage 4 or more Traffic Lanes - 1.5 Square Feet x Street Frontage 0.5 Square Feet per each Linear Foot of Building Facade See #3 Spacing Requirements; Not > 300 Square Feet or < 15 Square Feet |                                                                 |  |
| [ ] Externally Illuminated                                                                                                                                                                                                                                                                                                                                                                                                                                                                                                                                                                                                                                                                                                                                                                                                                                                                                                                                                                                                                                                                                                                                                                                                                                                                                                                                                                                                                                                                                                                                                                                                                                                                                                                                                                                                                                                                                                                                                                                                                                                                                                     | [ Internally Illu                                                                                                                                                                                                                                                                                                                                 | iminated [ ] Non-Illuminated                                    |  |
| (1 - 5) Area of Proposed Sign 24 Square Feet (1,2,4) Building Facade 85 Linear Feet (1 - 4) Street Frontage 433 Linear Feet (2,4,5) Height to Top of Sign 6 Feet Clearance to Grade 7 Feet (5) Distance from all Existing Off-Premise Signs within 600 Feet Feet                                                                                                                                                                                                                                                                                                                                                                                                                                                                                                                                                                                                                                                                                                                                                                                                                                                                                                                                                                                                                                                                                                                                                                                                                                                                                                                                                                                                                                                                                                                                                                                                                                                                                                                                                                                                                                                               |                                                                                                                                                                                                                                                                                                                                                   |                                                                 |  |
| Existing Signage/Type  Flush Wall                                                                                                                                                                                                                                                                                                                                                                                                                                                                                                                                                                                                                                                                                                                                                                                                                                                                                                                                                                                                                                                                                                                                                                                                                                                                                                                                                                                                                                                                                                                                                                                                                                                                                                                                                                                                                                                                                                                                                                                                                                                                                              |                                                                                                                                                                                                                                                                                                                                                   | FOR OFFICE USE ONLY:  Signage Allowed on Parcel  Building Sq Ft |  |
| TD-4-1 TO delice                                                                                                                                                                                                                                                                                                                                                                                                                                                                                                                                                                                                                                                                                                                                                                                                                                                                                                                                                                                                                                                                                                                                                                                                                                                                                                                                                                                                                                                                                                                                                                                                                                                                                                                                                                                                                                                                                                                                                                                                                                                                                                               | Sq Ft                                                                                                                                                                                                                                                                                                                                             | Free-Standing Sq Ft                                             |  |
| Total Existing: Sq Ft Total Allowed: 27 Sq Ft COMMENTS: Go Office of Management Sq Ft Total Allowed: 27 Sq Ft Total Allowed: Sq Ft Total Allowed: 27 S |                                                                                                                                                                                                                                                                                                                                                   |                                                                 |  |
| Department.                                                                                                                                                                                                                                                                                                                                                                                                                                                                                                                                                                                                                                                                                                                                                                                                                                                                                                                                                                                                                                                                                                                                                                                                                                                                                                                                                                                                                                                                                                                                                                                                                                                                                                                                                                                                                                                                                                                                                                                                                                                                                                                    |                                                                                                                                                                                                                                                                                                                                                   |                                                                 |  |
| Applicant's Signature Date Approved By Date                                                                                                                                                                                                                                                                                                                                                                                                                                                                                                                                                                                                                                                                                                                                                                                                                                                                                                                                                                                                                                                                                                                                                                                                                                                                                                                                                                                                                                                                                                                                                                                                                                                                                                                                                                                                                                                                                                                                                                                                                                                                                    |                                                                                                                                                                                                                                                                                                                                                   |                                                                 |  |

4//

FINISHED FLOOR:

100'-0" = 4689'-6" ASSUMED ACTUAL

-1/4"