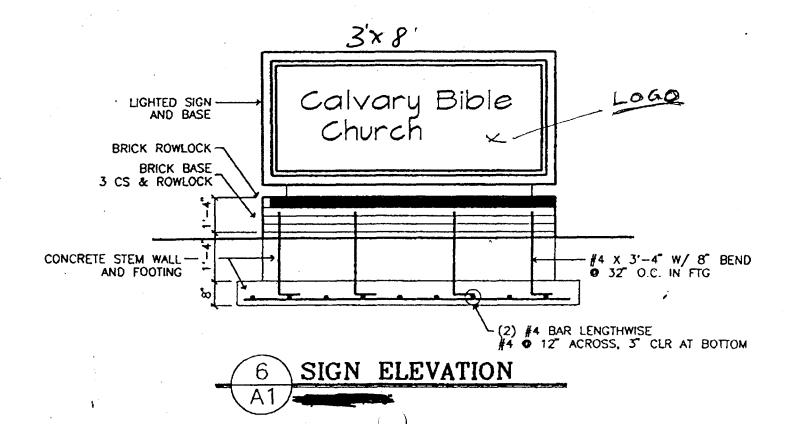

| (303) 244-1430                                                                                                                                                                                                                                                                                                                                                                                                                                                                                                                                                                                                                                                                                                                                                                                                                                                                                                                                                                                                                                                                                                                                                                                                                                                                                                                                                                                                                                                                                                                                                                                                                                                                                                                                                                                                                                                                                                                                                                                                                                                                                                                 | <u>'</u>                                                                                                                                                                                                                                                                                                                                          |                                                                 |  |
|--------------------------------------------------------------------------------------------------------------------------------------------------------------------------------------------------------------------------------------------------------------------------------------------------------------------------------------------------------------------------------------------------------------------------------------------------------------------------------------------------------------------------------------------------------------------------------------------------------------------------------------------------------------------------------------------------------------------------------------------------------------------------------------------------------------------------------------------------------------------------------------------------------------------------------------------------------------------------------------------------------------------------------------------------------------------------------------------------------------------------------------------------------------------------------------------------------------------------------------------------------------------------------------------------------------------------------------------------------------------------------------------------------------------------------------------------------------------------------------------------------------------------------------------------------------------------------------------------------------------------------------------------------------------------------------------------------------------------------------------------------------------------------------------------------------------------------------------------------------------------------------------------------------------------------------------------------------------------------------------------------------------------------------------------------------------------------------------------------------------------------|---------------------------------------------------------------------------------------------------------------------------------------------------------------------------------------------------------------------------------------------------------------------------------------------------------------------------------------------------|-----------------------------------------------------------------|--|
| BUSINESS NAME CALVARY BIB<br>STREET ADDRESS 629 27 /2<br>PROPERTY OWNER CURT SOL<br>OWNER ADDRESS 638 REON                                                                                                                                                                                                                                                                                                                                                                                                                                                                                                                                                                                                                                                                                                                                                                                                                                                                                                                                                                                                                                                                                                                                                                                                                                                                                                                                                                                                                                                                                                                                                                                                                                                                                                                                                                                                                                                                                                                                                                                                                     | QO, LICENSE MADDRESS                                                                                                                                                                                                                                                                                                                              | 10 2940406<br>2223 H ED                                         |  |
| [ ] 1. FLUSH WALL [ ] 2. ROOF [ ] 3. FREE-STANDING [ ] 4. PROJECTING [ ] 5. OFF-PREMISE                                                                                                                                                                                                                                                                                                                                                                                                                                                                                                                                                                                                                                                                                                                                                                                                                                                                                                                                                                                                                                                                                                                                                                                                                                                                                                                                                                                                                                                                                                                                                                                                                                                                                                                                                                                                                                                                                                                                                                                                                                        | 2 Square Feet per Linear Foot of Building Facade 2 Square Feet per Linear Foot of Building Facade 2 Traffic Lanes - 0.75 Square Feet x Street Frontage 4 or more Traffic Lanes - 1.5 Square Feet x Street Frontage 0.5 Square Feet per each Linear Foot of Building Facade See #3 Spacing Requirements; Not > 300 Square Feet or < 15 Square Feet |                                                                 |  |
| [ ] Externally Illuminated                                                                                                                                                                                                                                                                                                                                                                                                                                                                                                                                                                                                                                                                                                                                                                                                                                                                                                                                                                                                                                                                                                                                                                                                                                                                                                                                                                                                                                                                                                                                                                                                                                                                                                                                                                                                                                                                                                                                                                                                                                                                                                     | [ Internally Illu                                                                                                                                                                                                                                                                                                                                 | iminated [ ] Non-Illuminated                                    |  |
| (1 - 5) Area of Proposed Sign 24 Square Feet (1,2,4) Building Facade 85 Linear Feet (1 - 4) Street Frontage 433 Linear Feet (2,4,5) Height to Top of Sign 6 Feet Clearance to Grade 7 Feet (5) Distance from all Existing Off-Premise Signs within 600 Feet Feet                                                                                                                                                                                                                                                                                                                                                                                                                                                                                                                                                                                                                                                                                                                                                                                                                                                                                                                                                                                                                                                                                                                                                                                                                                                                                                                                                                                                                                                                                                                                                                                                                                                                                                                                                                                                                                                               |                                                                                                                                                                                                                                                                                                                                                   |                                                                 |  |
| Existing Signage/Type  Flush Wall                                                                                                                                                                                                                                                                                                                                                                                                                                                                                                                                                                                                                                                                                                                                                                                                                                                                                                                                                                                                                                                                                                                                                                                                                                                                                                                                                                                                                                                                                                                                                                                                                                                                                                                                                                                                                                                                                                                                                                                                                                                                                              |                                                                                                                                                                                                                                                                                                                                                   | FOR OFFICE USE ONLY:  Signage Allowed on Parcel  Building Sq Ft |  |
| TD-4-1 TO delice                                                                                                                                                                                                                                                                                                                                                                                                                                                                                                                                                                                                                                                                                                                                                                                                                                                                                                                                                                                                                                                                                                                                                                                                                                                                                                                                                                                                                                                                                                                                                                                                                                                                                                                                                                                                                                                                                                                                                                                                                                                                                                               | Sq Ft                                                                                                                                                                                                                                                                                                                                             | Free-Standing Sq Ft                                             |  |
| Total Existing: Sq Ft Total Allowed: 27 Sq Ft COMMENTS: Go Office of Management Sq Ft Total Allowed: 27 Sq Ft Total Allowed: Sq Ft Total Allowed: 27 S |                                                                                                                                                                                                                                                                                                                                                   |                                                                 |  |
| Department.                                                                                                                                                                                                                                                                                                                                                                                                                                                                                                                                                                                                                                                                                                                                                                                                                                                                                                                                                                                                                                                                                                                                                                                                                                                                                                                                                                                                                                                                                                                                                                                                                                                                                                                                                                                                                                                                                                                                                                                                                                                                                                                    |                                                                                                                                                                                                                                                                                                                                                   |                                                                 |  |
| Applicant's Signature Date Approved By Date                                                                                                                                                                                                                                                                                                                                                                                                                                                                                                                                                                                                                                                                                                                                                                                                                                                                                                                                                                                                                                                                                                                                                                                                                                                                                                                                                                                                                                                                                                                                                                                                                                                                                                                                                                                                                                                                                                                                                                                                                                                                                    |                                                                                                                                                                                                                                                                                                                                                   |                                                                 |  |