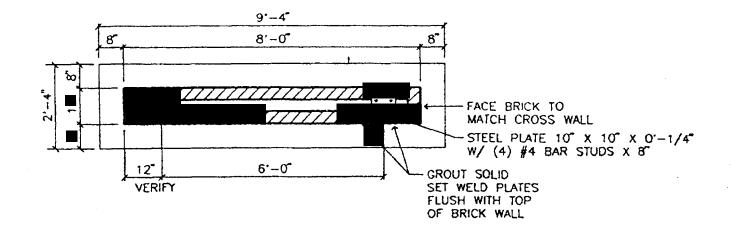

|                                                                                                                                                                                                                                                                                                                                                   |                                                                 |  |









4//



FINISHED FLOOR:

100'-0" = 4689'-6" ASSUMED ACTUAL

-1/4"