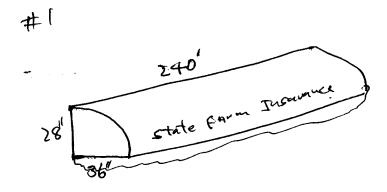

## SIGN PERMIT

Community Development Department 250 North 5th Street
Grand Junction, CO 81501
(303) 244-1430

| PERMI             | Г NO                    |
|-------------------|-------------------------|
| <b>∌</b> ate Sι   | ubmitted 6/30/94        |
| FEE \$            | 5,00                    |
| Tax Sc            | hedule: 2945-143-07-010 |
| Zone <sup>.</sup> | R-2                     |