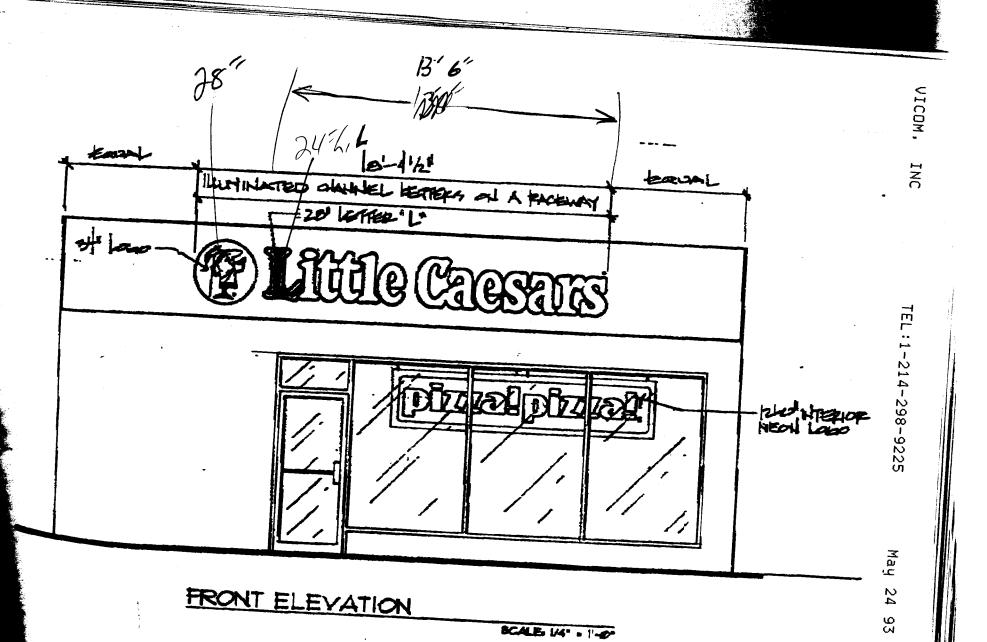

| 1 H                                                                                               |                                                       |                                                                 |  |  |
|---------------------------------------------------------------------------------------------------|-------------------------------------------------------|-----------------------------------------------------------------|--|--|
| BUSINESS NAME Little Ceus                                                                         |                                                       |                                                                 |  |  |
| STREET ADDRESS                                                                                    | ADDRESS _                                             |                                                                 |  |  |
| PROPERTY OWNER N                                                                                  | -                                                     |                                                                 |  |  |
| OWNER ADDRESS                                                                                     | LICENSE NO                                            | 2940176                                                         |  |  |
| *******                                                                                           | ******                                                | ********                                                        |  |  |
| 💢 1. FLUSH WALL                                                                                   | 2 Square Feet per Linear Foo                          | ot of Building Facade                                           |  |  |
| [ ] 2. ROOF                                                                                       | · · · · · · · · · · · · · · · · · · ·                 |                                                                 |  |  |
| [ ] 3. FREE-STANDING                                                                              | 2 Traffic Lanes - 0.75 Square                         |                                                                 |  |  |
| [ ] 4. PROJECTING                                                                                 |                                                       | Square Feet x Street Frontage                                   |  |  |
| [ ] 5. OFF-PREMISE                                                                                | 0.5 Square Feet per Each Lin                          | s; Not > 300 Square Feet or < 15 Square Feet                    |  |  |
| [ ] O. OH HILLMIOL                                                                                | Oce #0 Opacing nequirements                           | s, Not > 500 oquale i eet of < 15 oquale i eet                  |  |  |
| [ ] Externally Illuminated                                                                        | [ ] Internally Illumin                                | nated [ ] Non-Illuminated                                       |  |  |
| (1 - 5) Area of Proposed Sign                                                                     | = 29 Square Feet                                      | 14" Klo' Z4" X 13'6"                                            |  |  |
| (1,2,4) Building Facade                                                                           |                                                       |                                                                 |  |  |
| (1 - 4) Street Frontage 150                                                                       | . 100                                                 | icl                                                             |  |  |
| -                                                                                                 | <del></del> !                                         | as to Oracle A) A Faci                                          |  |  |
| (2,4,5) Height to Top of Sign                                                                     | <del></del>                                           |                                                                 |  |  |
| (5) Distance from all Existing Off-Premise Signs within 600 Feet Feet                             |                                                       |                                                                 |  |  |
| ` '                                                                                               | 9                                                     |                                                                 |  |  |
| •                                                                                                 | <b>3</b>                                              |                                                                 |  |  |
| Existing Signage/Type                                                                             | <b>3</b>                                              | FOR OFFICE USE ONLY:                                            |  |  |
| •                                                                                                 | Sq Ft                                                 |                                                                 |  |  |
| Existing Signage/Type                                                                             |                                                       | FOR OFFICE USE ONLY:                                            |  |  |
| Existing Signage/Type                                                                             | Sq Ft                                                 | FOR OFFICE USE ONLY: Signage Allowed on Parcel                  |  |  |
| Existing Signage/Type                                                                             | Sq Ft Sq Ft                                           | FOR OFFICE USE ONLY:  Signage Allowed on Parcel  Building Sq Ft |  |  |
| Existing Signage/Type  None  See Attached  Calculation                                            | Sq Ft Sq Ft Sq Ft                                     | FOR OFFICE USE ONLY:  Signage Allowed on Parcel  Building       |  |  |
| Existing Signage/Type  None  See Attached  Calculation  Total Existing:                           | Sq Ft Sq Ft Sq Ft                                     | FOR OFFICE USE ONLY:  Signage Allowed on Parcel  Building       |  |  |
| Existing Signage/Type  None  See Attached  Calculation  Total Existing:                           | Sq Ft Sq Ft Sq Ft Sq Ft Sq Ft                         | FOR OFFICE USE ONLY:  Signage Allowed on Parcel  Building       |  |  |
| Existing Signage/Type  NowE  See Adached  Calculation  Total Existing:  COMMENTS:                 | Sq Ft Sq Ft Sq Ft Sq Ft Sq Ft                         | FOR OFFICE USE ONLY:  Signage Allowed on Parcel  Building       |  |  |
| Existing Signage/Type  None  See Contact of  Total Existing:  *********************************** | Sq Ft             | FOR OFFICE USE ONLY:  Signage Allowed on Parcel  Building       |  |  |
| Existing Signage/Type  Nowe  See Mached  Total Existing:  ***********************************     | Sq Ft       | FOR OFFICE USE ONLY:  Signage Allowed on Parcel  Building       |  |  |
| Existing Signage/Type  Nowe  See Mached  Total Existing:  ***********************************     | Sq Ft | FOR OFFICE USE ONLY:  Signage Allowed on Parcel  Building       |  |  |