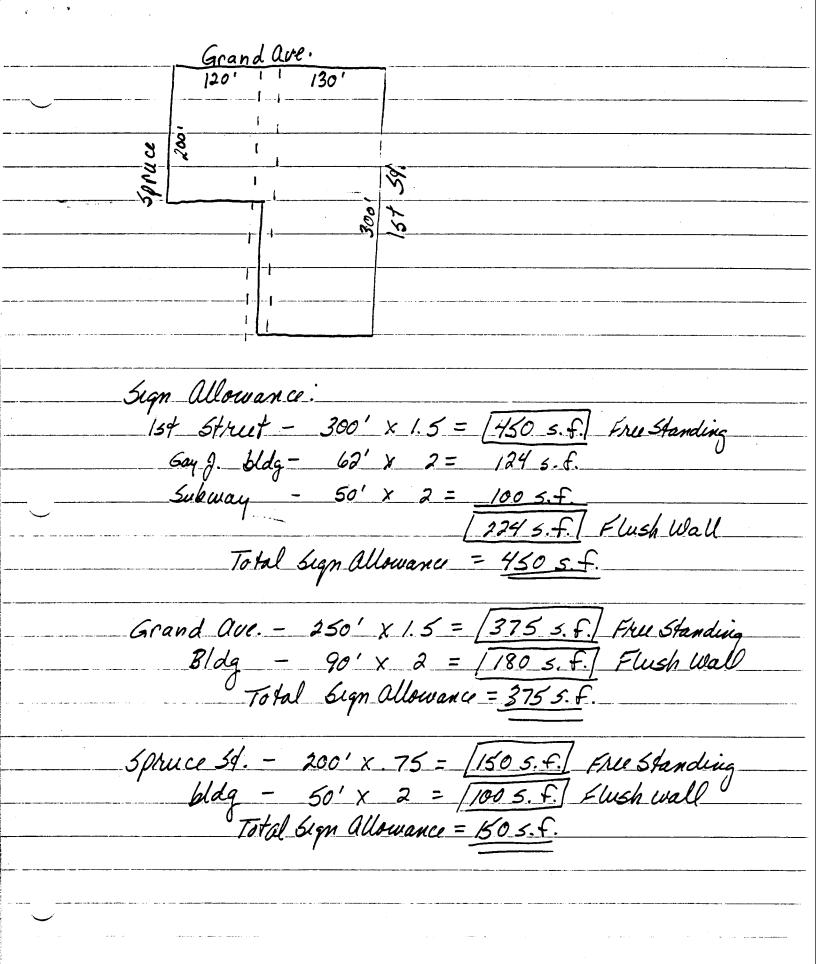

Community Development Department 250 North 5th Street Grand Junction, CO 81501 (303) 244-1430

| PERMIT NO      |             |     |
|----------------|-------------|-----|
| Date Submitted | 1 3-4-94    |     |
| FEE \$ 5.0     | 90          |     |
| Tax Schedule:  | 2945 154 01 | 013 |
| Zone:          | 6-2         |     |

| 1 ++1 /                                        |                                                                         | - 11 11                                                                                                                            |
|------------------------------------------------|-------------------------------------------------------------------------|------------------------------------------------------------------------------------------------------------------------------------|
| BUSINESS NAME THE CLUSIC                       | <del></del>                                                             |                                                                                                                                    |
| STREET ADDRESS 15 # Grana                      | ADDRESS _                                                               | 2495 Industrial Plus.                                                                                                              |
| PROPERTY OWNER Jay John                        | TELEPHONE                                                               |                                                                                                                                    |
| OWNER ADDRESS State                            | na LICENSE NO                                                           | 2940176                                                                                                                            |
| ******                                         | ***********                                                             | ~~\\<br>*********                                                                                                                  |
| [X] 1. FLUSH WALL                              | 2 Square Feet per Linear Foo                                            | t of Building Facade                                                                                                               |
| [ ] 2. ROOF                                    | 2 Square Feet per Linear Foo                                            | t of Building Facade                                                                                                               |
| [ ] 3. FREE-STANDING                           | 2 Traffic Lanes - 0.75 Square                                           | <u> </u>                                                                                                                           |
|                                                |                                                                         | Square Feet x Street Frontage                                                                                                      |
| [ ] 4. PROJECTING                              | 0.5 Square Feet per Each Lin                                            | •                                                                                                                                  |
| [ ] 5. OFF-PREMISE                             | See #3 Spacing Requirements                                             | ; Not > 300 Square Feet or < 15 Square Feet                                                                                        |
| [ ] Externally Illuminated                     | [ ] Internally Illumir                                                  | nated [ ] Non-Illuminated                                                                                                          |
| (1 - 5) Area of Proposed Sign                  | Square Feet                                                             | 14"xto' 24" x 13'6" 29" logo.                                                                                                      |
| (1,2,4) Building Facade 35 A                   | <del></del>                                                             | State Concludes enters                                                                                                             |
| (1 - 4) Street Frontage 275                    | <del></del>                                                             |                                                                                                                                    |
|                                                | <del></del>                                                             | . /                                                                                                                                |
|                                                | N.A Feet Clearand                                                       |                                                                                                                                    |
| (5) Distance from all Existing                 | g Off-Premise Signs within                                              | 600 Feet <u><i>N.4</i></u> Feet                                                                                                    |
| Existing Signage/Type                          |                                                                         | FOR OFFICE USE ONLY:                                                                                                               |
| work,                                          | Sq Ft                                                                   | Signage Allowed on Parcel                                                                                                          |
| See Adached                                    | 0 - 5                                                                   | Della AATT ICO OF                                                                                                                  |
| IN MARINING                                    | Sq Ft                                                                   | Building 780 Sq Ft                                                                                                                 |
| Calculation 5                                  | Sq Ft                                                                   | Free-Standing 450375q Ft                                                                                                           |
| Total Existing:                                |                                                                         | 110275                                                                                                                             |
| Total Existing: _                              | Sq Ft                                                                   | Free-Standing 450375q Ft                                                                                                           |
|                                                | Sq Ft                                                                   | Free-Standing 450375q Ft                                                                                                           |
|                                                | Sq Ft                                                                   | Free-Standing 450375q Ft                                                                                                           |
|                                                | Sq Ft                                                                   | Free-Standing 450375q Ft                                                                                                           |
| COMMENTS:                                      | Sq Ft Sq Ft                                                             | Free-Standing 4375q Ft  Total Allowed: 375 Sq Ft                                                                                   |
| COMMENTS:  *********************************** | Sq Ft Sq Ft Sq Ft Sq Ft A separate s                                    | Free-Standing 45375q Ft  Total Allowed: 5q Ft  375 Sq Ft  ***********************************                                      |
| COMMENTS:  *********************************** | Sq Ft Sq Ft Sq Ft Sq Ft Sq Ft A separate sexisting signage including to | Free-Standing 4375q Ft  Total Allowed: 5q Ft  Sq Ft  Sign permit is required for each sign. sypes, dimensions, lettering, abutting |
| COMMENTS:  *********************************** | Sq Ft Sq Ft Sq Ft Sq Ft Sq Ft A separate sexisting signage including to | Free-Standing 45375q Ft  Total Allowed: 5q Ft  375 Sq Ft  ***********************************                                      |
| COMMENTS:  *********************************** | Sq Ft Sq Ft Sq Ft Sq Ft Sq Ft A separate sexisting signage including to | Free-Standing 4375q Ft  Total Allowed: 5q Ft  Sq Ft  Sign permit is required for each sign. sypes, dimensions, lettering, abutting |
| COMMENTS:  *********************************** | Sq Ft Sq Ft Sq Ft Sq Ft Sq Ft A separate sexisting signage including to | Free-Standing 4375q Ft  Total Allowed: 5q Ft  Sq Ft  Sign permit is required for each sign. sypes, dimensions, lettering, abutting |
| COMMENTS:  *********************************** | Sq Ft Sq Ft Sq Ft Sq Ft Sq Ft A separate sexisting signage including to | Free-Standing 4375q Ft  Total Allowed: 5q Ft  Sq Ft  Sign permit is required for each sign. sypes, dimensions, lettering, abutting |

Community Development Department 250 North 5th Street Grand Junction, CO 81501 (303) 244-1430

| PERMIT NO      |                 |   |
|----------------|-----------------|---|
| Date Submitted | 3-4-94          |   |
| FEE \$         | <i>90</i>       |   |
| Tax Schedule:  | 2945 154 01 013 | _ |
| Zone:          | C-2             |   |