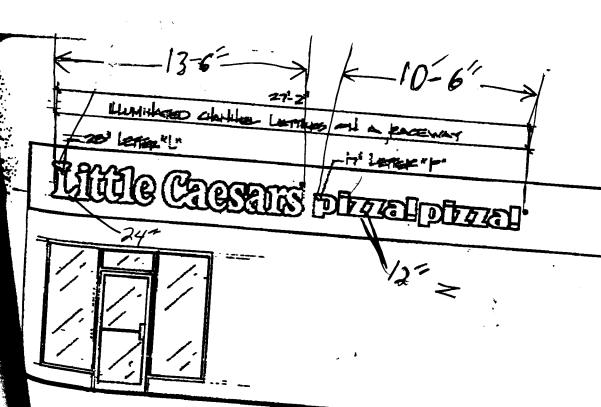

| 1 H                                                                                               |                                                       |                                                                 |  |  |
|---------------------------------------------------------------------------------------------------|-------------------------------------------------------|-----------------------------------------------------------------|--|--|
| BUSINESS NAME Little Ceus                                                                         |                                                       |                                                                 |  |  |
| STREET ADDRESS                                                                                    | ADDRESS _                                             |                                                                 |  |  |
| PROPERTY OWNER N                                                                                  | -                                                     |                                                                 |  |  |
| OWNER ADDRESS                                                                                     | LICENSE NO                                            | 2940176                                                         |  |  |
| *******                                                                                           | ******                                                | ********                                                        |  |  |
| 💢 1. FLUSH WALL                                                                                   | 2 Square Feet per Linear Foo                          | ot of Building Facade                                           |  |  |
| [ ] 2. ROOF                                                                                       | · · · · · · · · · · · · · · · · · · ·                 |                                                                 |  |  |
| [ ] 3. FREE-STANDING                                                                              | 2 Traffic Lanes - 0.75 Square                         |                                                                 |  |  |
| [ ] 4. PROJECTING                                                                                 |                                                       | Square Feet x Street Frontage                                   |  |  |
| [ ] 5. OFF-PREMISE                                                                                | 0.5 Square Feet per Each Lin                          | s; Not > 300 Square Feet or < 15 Square Feet                    |  |  |
| [ ] O. OH HILLMIOL                                                                                | Oce #0 Opacing nequirements                           | s, Not > 500 oquale i eet of < 15 oquale i eet                  |  |  |
| [ ] Externally Illuminated                                                                        | [ ] Internally Illumin                                | nated [ ] Non-Illuminated                                       |  |  |
| (1 - 5) Area of Proposed Sign                                                                     | = 29 Square Feet                                      | 14" Klo' Z4" X 13'6"                                            |  |  |
| (1,2,4) Building Facade                                                                           |                                                       |                                                                 |  |  |
| (1 - 4) Street Frontage 150                                                                       | . 100                                                 | icl                                                             |  |  |
| -                                                                                                 | <del></del> !                                         | as to Oracle A) A Faci                                          |  |  |
| (2,4,5) Height to Top of Sign                                                                     | <del></del>                                           |                                                                 |  |  |
| (5) Distance from all Existing Off-Premise Signs within 600 Feet Feet                             |                                                       |                                                                 |  |  |
| ` '                                                                                               | 9                                                     |                                                                 |  |  |
| •                                                                                                 | <b>3</b>                                              |                                                                 |  |  |
| Existing Signage/Type                                                                             | <b>3</b>                                              | FOR OFFICE USE ONLY:                                            |  |  |
| •                                                                                                 | Sq Ft                                                 |                                                                 |  |  |
| Existing Signage/Type                                                                             |                                                       | FOR OFFICE USE ONLY:                                            |  |  |
| Existing Signage/Type                                                                             | Sq Ft                                                 | FOR OFFICE USE ONLY: Signage Allowed on Parcel                  |  |  |
| Existing Signage/Type                                                                             | Sq Ft Sq Ft                                           | FOR OFFICE USE ONLY:  Signage Allowed on Parcel  Building Sq Ft |  |  |
| Existing Signage/Type  None  See Attached  Calculation                                            | Sq Ft Sq Ft Sq Ft                                     | FOR OFFICE USE ONLY:  Signage Allowed on Parcel  Building       |  |  |
| Existing Signage/Type  None  See Attached  Calculation  Total Existing:                           | Sq Ft Sq Ft Sq Ft                                     | FOR OFFICE USE ONLY:  Signage Allowed on Parcel  Building       |  |  |
| Existing Signage/Type  None  See Attached  Calculation  Total Existing:                           | Sq Ft Sq Ft Sq Ft Sq Ft Sq Ft                         | FOR OFFICE USE ONLY:  Signage Allowed on Parcel  Building       |  |  |
| Existing Signage/Type  NowE  See Adached  Calculation  Total Existing:  COMMENTS:                 | Sq Ft Sq Ft Sq Ft Sq Ft Sq Ft                         | FOR OFFICE USE ONLY:  Signage Allowed on Parcel  Building       |  |  |
| Existing Signage/Type  None  See Contact of  Total Existing:  *********************************** | Sq Ft             | FOR OFFICE USE ONLY:  Signage Allowed on Parcel  Building       |  |  |
| Existing Signage/Type  Nowe  See Mached  Total Existing:  ***********************************     | Sq Ft       | FOR OFFICE USE ONLY:  Signage Allowed on Parcel  Building       |  |  |
| Existing Signage/Type  Nowe  See Mached  Total Existing:  ***********************************     | Sq Ft | FOR OFFICE USE ONLY:  Signage Allowed on Parcel  Building       |  |  |