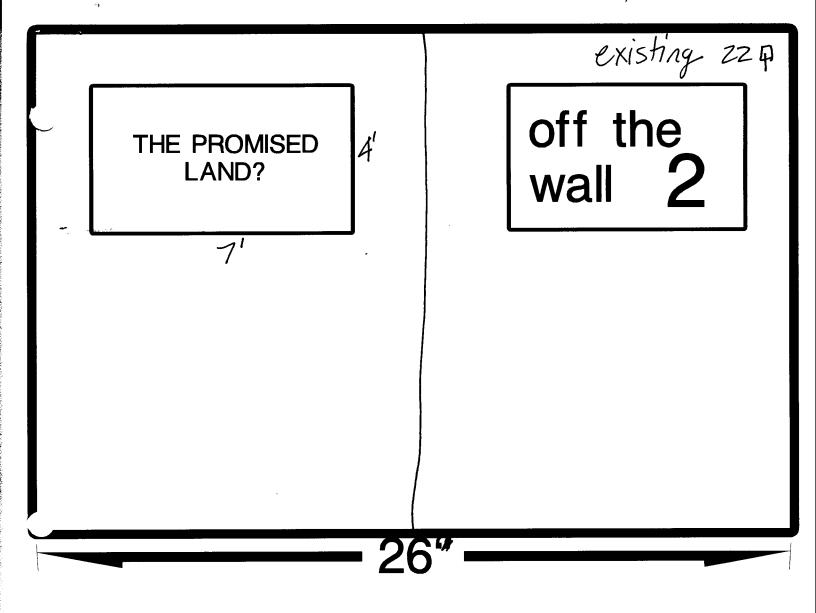

**NOTE:** No sign may exceed 300 square feet. A separate sign permit is required for each sign. Attach a sketch of proposed and existing signage including types, dimensions, lettering, abutting streets, alleys, easements, property lines, and locations. <u>All signs require a separate permit from the Building Department</u>.