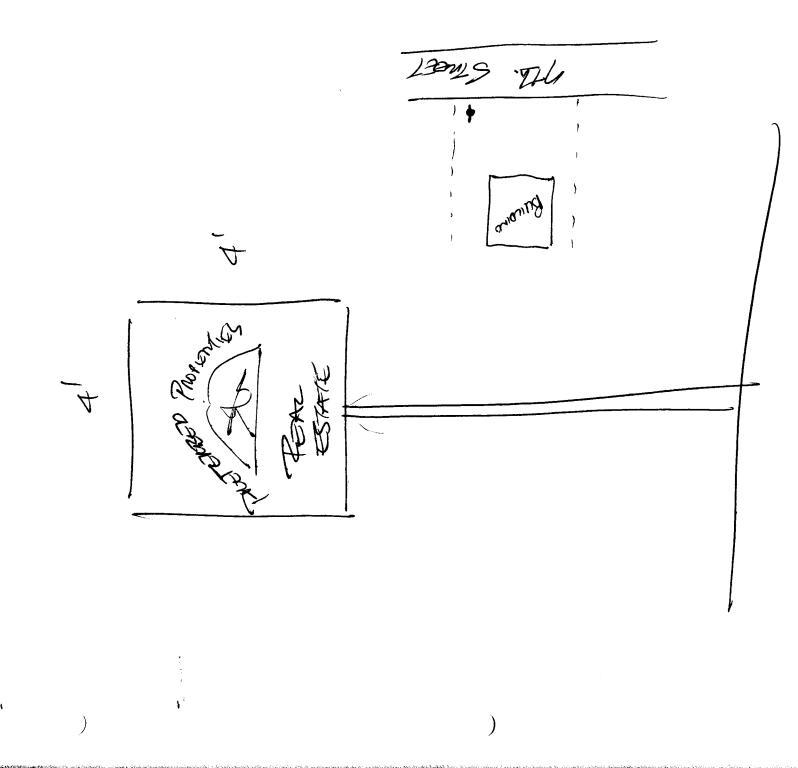

**NOTE:** No sign may exceed 300 square feet. A separate sign permit is required for each sign. Attach a sketch of proposed and existing signage including types, dimensions, lettering, abutting streets, alleys, easements, property lines, and locations. <u>All signs require a separate permit from the Building</u> Department.

**NOTE:** No sign may exceed 300 square feet. A separate sign permit is required for each sign. Attach a sketch of proposed and existing signage including types, dimensions, lettering, abutting streets, alleys, easements, property lines, and locations. <u>All signs require a separate permit from the Building Department</u>.