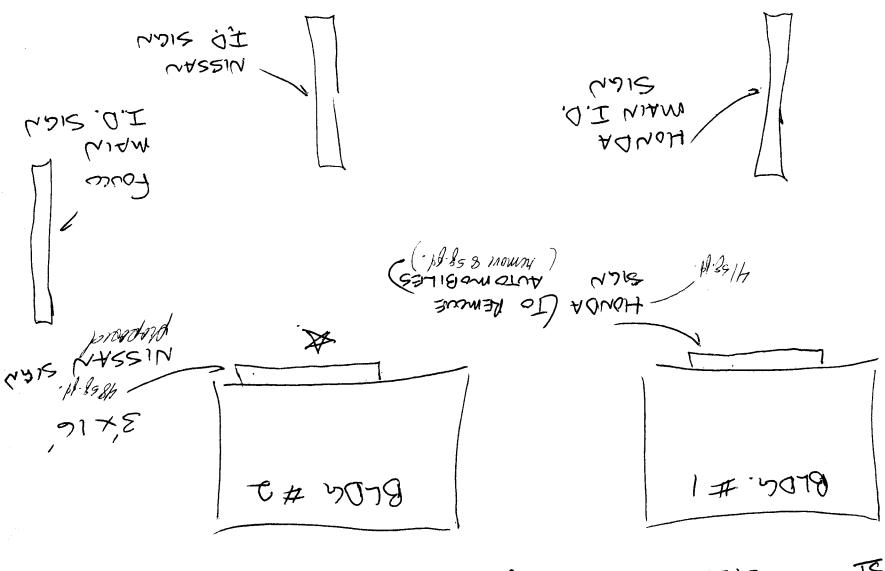

| (303) 244-1430                                                                                                                                                                                                                                                                                                             |                                   |                                                                   |  |  |
|----------------------------------------------------------------------------------------------------------------------------------------------------------------------------------------------------------------------------------------------------------------------------------------------------------------------------|-----------------------------------|-------------------------------------------------------------------|--|--|
| BUSINESS NAME SUM FLOCO STREET ADDRESS 74 NO PROPERTY OWNER SIM FLOCO OWNER ADDRESS                                                                                                                                                                                                                                        | . AS ISI LICENSE NO               | 223 Han G. S.                                                     |  |  |
| [ ] 1. FLUSH WALL 2 Square Feet per Linear Foot of Building Facade 2 Square Feet per Linear Foot of Building Facade 2 Square Feet per Linear Foot of Building Facade 2 Traffic Lanes - 0.75 Square Feet x Street Frontage 4 or more Traffic Lanes - 1.5 Square Feet x Street Frontage                                      |                                   |                                                                   |  |  |
| [ ] 4. PROJECTING [ ] 5. OFF-PREMISE                                                                                                                                                                                                                                                                                       | 0.5 Square Feet per each Linear I | Foot of Building Facade  ot > 300 Square Feet or < 15 Square Feet |  |  |
| [ ] Externally Illuminated                                                                                                                                                                                                                                                                                                 | [ Internally Illumin              |                                                                   |  |  |
| (1 - 5) Area of Proposed Sign                                                                                                                                                                                                                                                                                              | 180# Square Feet                  |                                                                   |  |  |
| (1,2,4) Building Facade                                                                                                                                                                                                                                                                                                    | Linear Feet                       |                                                                   |  |  |
| (1 - 4) Street Frontage                                                                                                                                                                                                                                                                                                    | Linear Feet                       |                                                                   |  |  |
| (2,4,5) Height to Top of Sign 27' Feet Clearance to Grade 20' Feet                                                                                                                                                                                                                                                         |                                   |                                                                   |  |  |
|                                                                                                                                                                                                                                                                                                                            | g Off-Premise Signs within 6      |                                                                   |  |  |
| Existing Signage/Type                                                                                                                                                                                                                                                                                                      | 299. < Sa Et                      | FOR OFFICE USE ONLY: Signage Allowed on Parcel                    |  |  |
| FIGE STATE OF                                                                                                                                                                                                                                                                                                              |                                   |                                                                   |  |  |
| Ndb11 ( a)                                                                                                                                                                                                                                                                                                                 | Sq Ft                             | Building Sq Ft                                                    |  |  |
|                                                                                                                                                                                                                                                                                                                            | 153.0 Sq Ft                       | Free-Standing Sq Ft                                               |  |  |
| · -                                                                                                                                                                                                                                                                                                                        | <u> 445.5</u> sq Ft               | Total Allowed:                                                    |  |  |
| COMMENTS: Remaining signage will be 108.5 st.                                                                                                                                                                                                                                                                              |                                   |                                                                   |  |  |
| Variance for additional fletstanding signs see #93-9                                                                                                                                                                                                                                                                       |                                   |                                                                   |  |  |
| NOTE: No sign may exceed 300 square feet. A separate sign permit is required for each sign. Attach a sketch of proposed and existing signage including types, dimensions, lettering, abutting streets, alleys, easements, property lines, and locations. All signs require a separate permit from the Building Department. |                                   |                                                                   |  |  |
| Buan Amansay<br>Applicant's Signature                                                                                                                                                                                                                                                                                      | 2/8/94/ Milling<br>Date App       | Malkhar 2894<br>Proved By Date                                    |  |  |