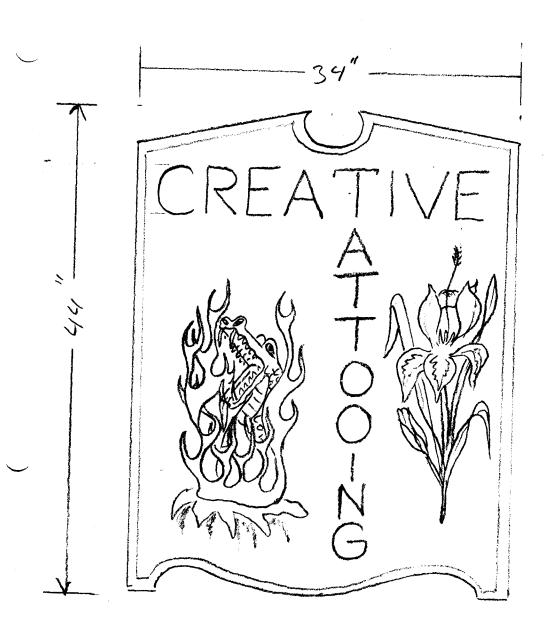

CONSTRUCTION - "2" X44" X34" M.D.O. BOHRD
TAN BKGND.

MARGON LATTERS AIRBRUSHED GRAFFIX

TO PROJECT OUT FROM TRANT

of 13406.

DESIGNED BY

THOMAS INANGOLD

MANGOLDS CREATIVE SIGNS & DESIGNS

747 WINTERS AUE,

C.J. Co. 241-9369