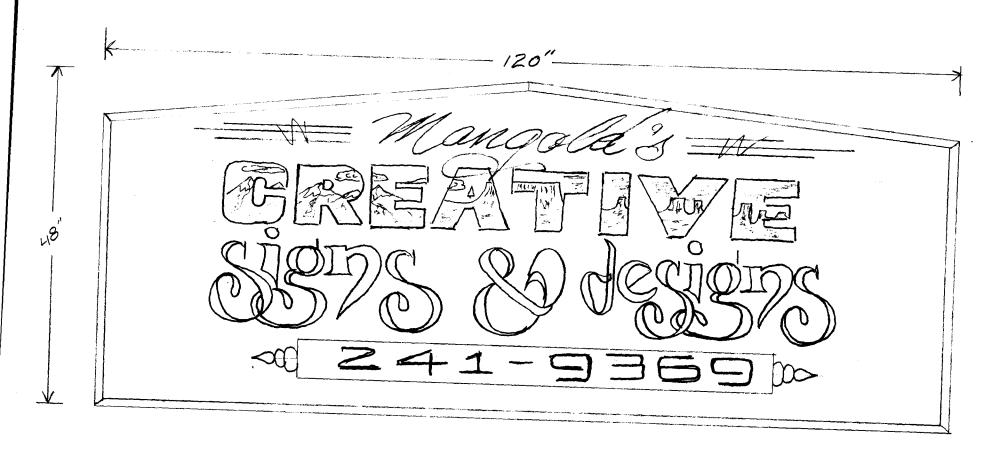

CONSTRUCTION: 1/2" X4'X10' M.D.O. BOHRD (39 ST. FT.)

MAROON BREND.

GOLD LETTERS & AIRBRUSHED SCENERY

DESIGNED BY

THOMAS MANGOLD

MANGOLD'S CREATIVE

TIGHT & DESIGNS

241-9369

747 · W LARS AUE

G.J. Co.