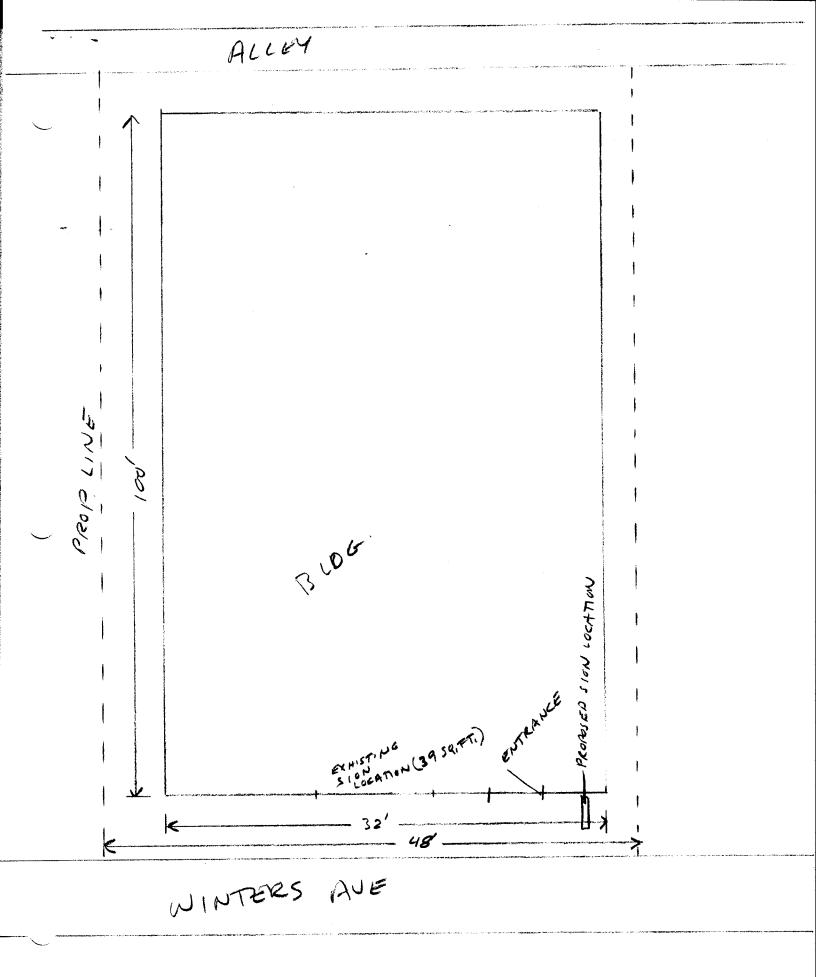

| BUSINESS NAME <u>CREATINE</u>            |                                                             |                                                                        | CROATUE STONS & DES     |  |  |  |
|------------------------------------------|-------------------------------------------------------------|------------------------------------------------------------------------|-------------------------|--|--|--|
| STREET ADDRESS 747 WINTE                 |                                                             | NSE NO 294068                                                          |                         |  |  |  |
| PROPERTY OWNER JOHN SP                   | ZENDRUP ADD                                                 | RESS 747 WINTE                                                         | RS AUG                  |  |  |  |
| OWNER ADDRESS 746 OUR                    | AY AVE TEL                                                  | EPHONENO 24                                                            | 11-9369                 |  |  |  |
| 1 1. FLUSH WALL                          | 2 Square Feet per Line                                      | ar Foot of Building Facade                                             |                         |  |  |  |
| 2. ROOF                                  |                                                             | 2 Square Feet per Linear Foot of Building Facade                       |                         |  |  |  |
| ] 3. FREE-STANDING                       |                                                             | 2 Traffic Lanes - 0.75 Square Feet x Street Frontage                   |                         |  |  |  |
| 4. PROJECTING                            | 4 or more Traffic Lanes - 1.5 Square Feet x Street Frontage |                                                                        |                         |  |  |  |
| [ ] 5. OFF-PREMISE                       | = =                                                         | 0.5 Square Feet per each Linear Foot of Building Facade                |                         |  |  |  |
|                                          |                                                             | See #3 Spacing Requirements; Not > 300 Square Feet or < 15 Square Feet |                         |  |  |  |
| [ ] Externally Illuminated               | [ ] Internally                                              | / Illuminated                                                          | [ ] Non-Illuminated     |  |  |  |
| (1 - 5) Area of Proposed Sign            | //·> Square Fe                                              | eet                                                                    |                         |  |  |  |
| (1,2,4) Building Facade 32               | Linear Feet                                                 |                                                                        |                         |  |  |  |
| (1 - 4) Street Frontage                  |                                                             |                                                                        |                         |  |  |  |
| (2,4,5) Height to Top of Sign            |                                                             | arance to Grade 6/                                                     | o" Feet                 |  |  |  |
| (5) Distance from all Existing           |                                                             | <del></del>                                                            | Feet                    |  |  |  |
|                                          |                                                             | -                                                                      |                         |  |  |  |
| Existing Signage/Type                    |                                                             | FOR OFFIC                                                              | CE USE ONLY:            |  |  |  |
| FLUSH MOUNT                              | 39 Sq Ft                                                    | Signage Alle                                                           | owed on Parcel          |  |  |  |
|                                          | Sq Ft                                                       | Building                                                               | <u>64</u> Sq Ft         |  |  |  |
|                                          | Sq Ft                                                       | Free-Standin                                                           | ng <i>37,5</i> Sq Ft    |  |  |  |
| Total Existing:                          | <del></del>                                                 | Total Allow                                                            |                         |  |  |  |
| COMMENTS: Signage Wall signs or 12.5 S.+ | remaining<br>for<br>jecting signs                           |                                                                        | of signage              |  |  |  |
| NOTE: No sign may exceed 300             |                                                             | ite sion nermit is requir                                              | ed for each sign Attach |  |  |  |
| a sketch of proposed and existing        |                                                             |                                                                        | _                       |  |  |  |
| easements, property lines, and           |                                                             | •                                                                      |                         |  |  |  |
| Department.                              |                                                             |                                                                        |                         |  |  |  |
| to late                                  | ) = == (                                                    | ) (A)                                                                  |                         |  |  |  |
| 1 WW. Maga                               | 3-15-94                                                     | V- UMM                                                                 | <u> </u>                |  |  |  |
| Applicant's Signature                    | Date                                                        | Approved By                                                            | Date                    |  |  |  |