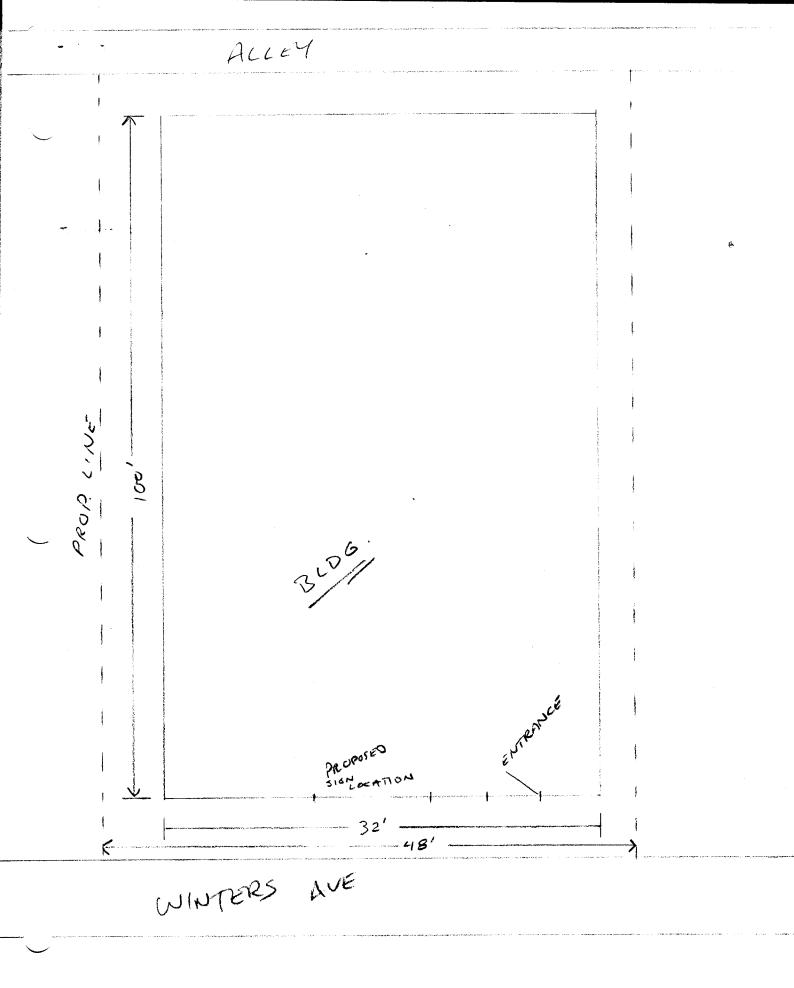

| 1. FLUSH WALL                       | 2 Square Feet per Linear Foot of Building Facade                                                                                |                                                         |                           |  |  |  |
|-------------------------------------|---------------------------------------------------------------------------------------------------------------------------------|---------------------------------------------------------|---------------------------|--|--|--|
| [ ] 2. ROOF<br>[ ] 3. FREE-STANDING | <ul><li>2 Square Feet per Linear Foot of Building Facade</li><li>2 Traffic Lanes - 0.75 Square Feet x Street Frontage</li></ul> |                                                         |                           |  |  |  |
| •                                   | 4 or more Traffic Lanes - 1.5 Square Feet x Street Frontage                                                                     |                                                         |                           |  |  |  |
| ] 4. PROJECTING                     |                                                                                                                                 | 0.5 Square Feet per each Linear Foot of Building Facade |                           |  |  |  |
| ] 5. OFF-PREMISE                    | See #3 Spacing Requirements;                                                                                                    | Not > 300 Square Fe                                     | eet or < 15 Square Feet   |  |  |  |
| ] Externally Illuminated            | [ ] Internally Illum                                                                                                            | ninated                                                 | Non-Illuminated           |  |  |  |
| 1 - 5) Area of Proposed Sign _      | 39 Square Feet                                                                                                                  |                                                         |                           |  |  |  |
| 1,2,4) Building Facade <u>32</u>    | Linear Feet                                                                                                                     |                                                         |                           |  |  |  |
| 1 - 4) Street Frontage              | <u>50</u> Linear Feet                                                                                                           |                                                         |                           |  |  |  |
| 2,4,5) Height to Top of Sign _      | Feet Clearance                                                                                                                  | to Grade                                                | Feet                      |  |  |  |
| 5) Distance from all Existing       | ng Off-Premise Signs within                                                                                                     | 600 Feet                                                | Feet                      |  |  |  |
| Existing Signage/Type               |                                                                                                                                 | FOR OFFIC                                               | E USE ONLY:               |  |  |  |
|                                     | Sq Ft                                                                                                                           | Signage Allo                                            | wed on Parcel             |  |  |  |
|                                     | Sq Ft                                                                                                                           | Building                                                | 64 Sq Ft                  |  |  |  |
|                                     | Sq Ft                                                                                                                           |                                                         | g 37.5 Sq Ft              |  |  |  |
| m. d. I. E. d. d.                   |                                                                                                                                 | İ                                                       | . /                       |  |  |  |
| Total Existing:                     | Sq Ft                                                                                                                           | Total Allowe                                            | ed: <u>64</u> Sq Ft       |  |  |  |
| COMMENTS:                           |                                                                                                                                 |                                                         |                           |  |  |  |
|                                     |                                                                                                                                 |                                                         |                           |  |  |  |
|                                     |                                                                                                                                 |                                                         |                           |  |  |  |
|                                     |                                                                                                                                 |                                                         |                           |  |  |  |
| NOTE: No sign may exceed 300        | square feet. A separate sign                                                                                                    | permit is require                                       | ed for each sign. Attach  |  |  |  |
| sketch of proposed and existing s   | signage including types, dime                                                                                                   | ensions, lettering,                                     | abutting streets, alleys, |  |  |  |
| asements, property lines, and l     | ocations. All signs requir                                                                                                      | re a separate per                                       | rmit from the Building    |  |  |  |
| Department.                         |                                                                                                                                 |                                                         | / /                       |  |  |  |
|                                     |                                                                                                                                 |                                                         |                           |  |  |  |
| ( listiNage                         | 3-15-94 Na                                                                                                                      | 1 Mul                                                   | 3-15-94                   |  |  |  |
| Applicant's Signature               | Date A <sub>1</sub>                                                                                                             | pproved By                                              | Date                      |  |  |  |