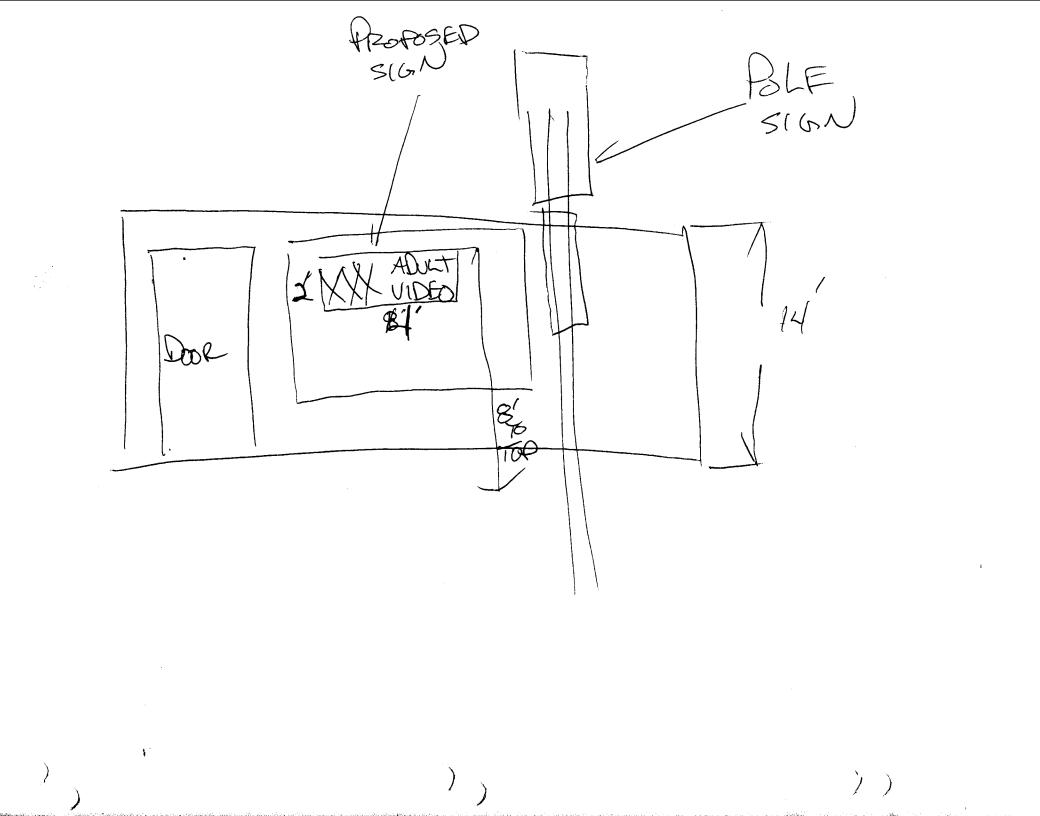

| SIGN P<br>Community De<br>250 North 5th<br>Grand Junction<br>(303) 244-143                                                                                                                                   | evelopment Department<br>Street<br>a, CO 81501      | PERMIT NO<br>Date Submitted $_{7//3/}$<br>FEE \$<br>Tax Schedule<br>Zone | 94<br>-114 - 18 - 00 9 |
|--------------------------------------------------------------------------------------------------------------------------------------------------------------------------------------------------------------|-----------------------------------------------------|--------------------------------------------------------------------------|------------------------|
| BUSINESS NAME TI- ARCA<br>STREET ADDRESS NAME N.<br>PROPERTY OWNER KYLAGD F<br>OWNER ADDRESS 3309 E.C.<br>DENUER                                                                                             | AVE LICEN                                           |                                                                          | 5013                   |
| <ul> <li>[1] 1. FLUSH WALL</li> <li>[] 2. ROOF</li> <li>[] 3. FREE-STANDING</li> <li>[] 4. PROJECTING</li> <li>[] 5. OFF-PREMISE</li> </ul>                                                                  | 4 or more Traffic Lanes<br>0.5 Square Feet per each | φ                                                                        | de                     |
| [ ] Externally Illuminated                                                                                                                                                                                   | [ ] Internally                                      | Illuminated                                                              | [J Non-Illuminated     |
| <ul> <li>(1 - 5) Area of Proposed Sign</li> <li>(1,2,4) Building Facade 25/</li> <li>(1 - 4) Street Frontage 24-24</li> <li>(2,4,5) Height to Top of Sign</li> <li>(5) Distance from all Existing</li> </ul> | <u>Linear Feet</u><br><u>B</u> Feet Clear           | 1g - 42'<br>ance to Grade <u>6</u>                                       | Feet<br>Feet           |
| Existing Signage/Type                                                                                                                                                                                        |                                                     | FOR OFFICE                                                               | USE ONLY:              |
| I FREE STNDG<br>Flush Wall (Rugo' benus                                                                                                                                                                      | <u>64</u> Sq Ft<br><u>13.75</u> Sq Ft<br>Sq Ft      | Signage Allow<br>Building<br>Free-Standing                               | <u>84</u> Sq Ft        |
| Total Existing:                                                                                                                                                                                              | 54 Ft<br>77.75 Sq Ft                                | Total Allowed                                                            |                        |
|                                                                                                                                                                                                              |                                                     | ام <sub>ال</sub> ې ا                                                     |                        |

**NOTE:** No sign may exceed 300 square feet. A separate sign permit is required for each sign. Attach a sketch of proposed and existing signage including types, dimensions, lettering, abutting streets, alleys, easements, property lines, and locations. <u>All signs require a separate permit from the Building Department</u>.