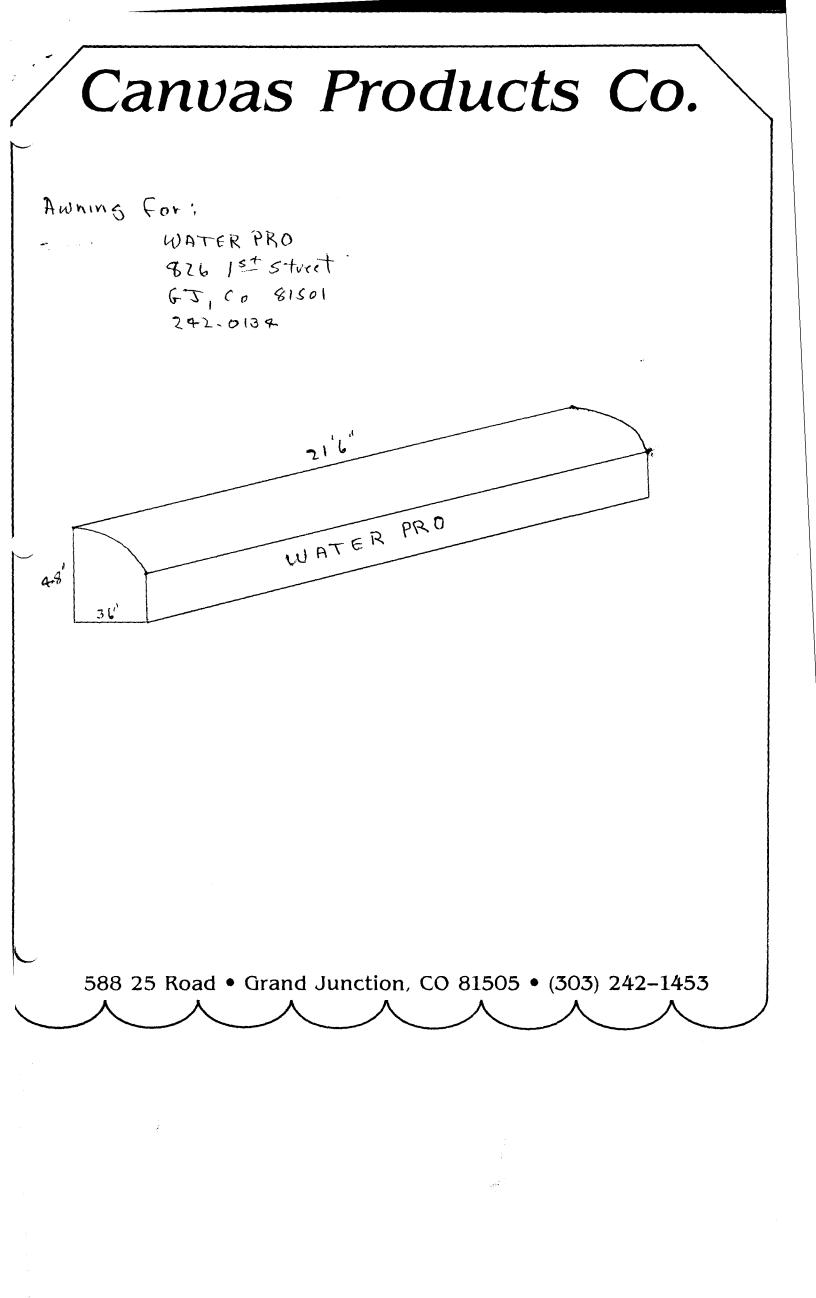

| Comm<br>250 No<br>Grand                       | <b>GN PERMIT</b><br>nunity Development Depart<br>orth 5th Street<br>Junction, CO 81501<br>244-1430 | Date<br>tment FEE<br>Tax                  | $\begin{array}{c c} \text{MIT NO.} & 47706\\ \text{submitted} & 2-22-99\\ \text{s} & 599\\ \text{schedule:} & 2945-142-13-0c\\ \text{e:} & C-2 \end{array}$ |
|-----------------------------------------------|----------------------------------------------------------------------------------------------------|-------------------------------------------|-------------------------------------------------------------------------------------------------------------------------------------------------------------|
| *****                                         | ******                                                                                             | *******                                   | *******                                                                                                                                                     |
| BUSINESS NAME Wa                              |                                                                                                    |                                           | OR (Anvas Products Co                                                                                                                                       |
| STREET ADDRESS _ g 2                          |                                                                                                    |                                           | 588 25 Road                                                                                                                                                 |
|                                               | Arl Seuk                                                                                           |                                           | ENO <u>292-1953</u><br>) 2940281                                                                                                                            |
|                                               |                                                                                                    |                                           |                                                                                                                                                             |
| *****                                         | **************************************                                                             | ******                                    | ******                                                                                                                                                      |
| 1. FLUSH WALL                                 |                                                                                                    | -                                         | ot of Building Facade                                                                                                                                       |
| 1 ] 2. ROOF<br>1 ] 3. FREE-STAND              |                                                                                                    | •                                         | ot of Building Facade<br>Preet x Street Frontage                                                                                                            |
|                                               |                                                                                                    | •                                         | Square Feet x Street Frontage                                                                                                                               |
| [] 4. PROJECTING                              | · · ·                                                                                              | •                                         | near Foot of Building Facade                                                                                                                                |
| [] 5. OFF-PREMIS                              | E See #3 Spac                                                                                      | ing Requirement                           | ts; Not > 300 Square Feet or < 15 Square Fee                                                                                                                |
| [ ] Externally Illumina                       | ated [X] Int                                                                                       | ernally Illumi                            | nated [] Non-Illuminate                                                                                                                                     |
| (1 - 5) Area of Propos                        | sed Sign 15                                                                                        | Square Feet                               |                                                                                                                                                             |
| • • •                                         | de 40 Linear                                                                                       | • • •                                     |                                                                                                                                                             |
| (1 - 4) Street Frontag                        |                                                                                                    | Feet                                      |                                                                                                                                                             |
| · · · ·                                       |                                                                                                    |                                           | ce to Grade Feet                                                                                                                                            |
| (2,4,5) Height to Top                         |                                                                                                    | reet Clearar                              |                                                                                                                                                             |
|                                               | all Existing Off-Premis                                                                            |                                           |                                                                                                                                                             |
| (5) Distance from                             | all Existing Off-Premis                                                                            |                                           |                                                                                                                                                             |
| (5) Distance from Existing Signage/Typ        | all Existing Off-Premis                                                                            |                                           | For OFFICE USE ONLY:                                                                                                                                        |
| (5) Distance from <b>Existing Signage/Typ</b> | all Existing Off-Premis                                                                            | se Signs withi<br>Sq Ft                   | FOR OFFICE USE ONLY: Signage Allowed on Parcel                                                                                                              |
| (5) Distance from <b>Existing Signage/Typ</b> | all Existing Off-Premis                                                                            | se Signs withi<br>Sq Ft<br>Sq Ft          | n 600 Feet Feet Feet FOR OFFICE USE ONLY: <u>Signage Allowed on Parcel</u> Building So F                                                                    |
| Existing Signage/Typ                          | all Existing Off-Premis                                                                            | se Signs withi<br>Sq Ft<br>Sq Ft<br>Sq Ft | FOR OFFICE USE ONLY: Signage Allowed on Parcel                                                                                                              |
| (5) Distance from<br>Existing Signage/Typ     | all Existing Off-Premis                                                                            | se Signs withi<br>Sq Ft<br>Sq Ft<br>Sq Ft | n 600 Feet       Feet         FOR OFFICE USE ONLY:         Signage Allowed on Parcel         Building       SQ F         Free-Standing       Sq F           |

**NOTE:** No sign may exceed 300 square feet. A separate sign permit is required for each sign. Attach a sketch of proposed and existing signage including types, dimensions, lettering, abutting streets, alleys, easements, property lines, and locations. <u>All signs require a separate permit from the Building Department</u>.