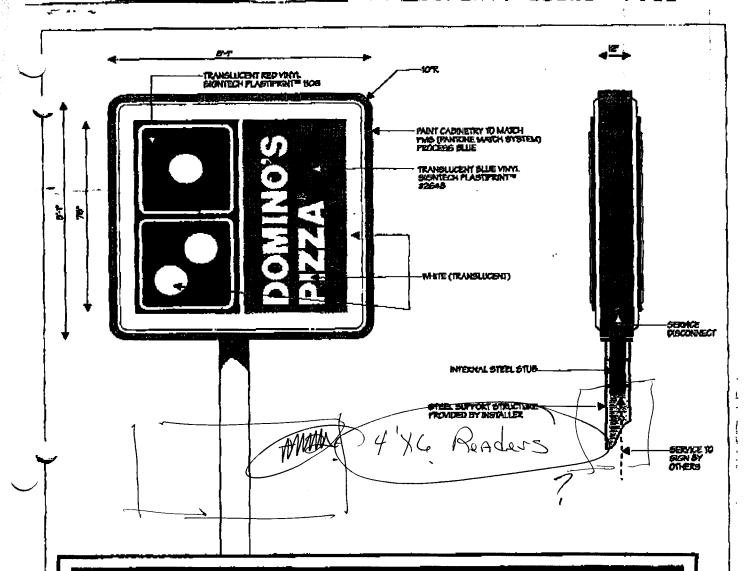

| BUSINESS NAME 1 Domino 3                                                     | DIZZA CONTRACTO                                                                                                     |                                                                                                                                                    |  |  |  |
|------------------------------------------------------------------------------|---------------------------------------------------------------------------------------------------------------------|----------------------------------------------------------------------------------------------------------------------------------------------------|--|--|--|
| PROPERTY OWNER TON FOR A                                                     | TELEPHONE                                                                                                           | 2915 Hill Alu, G.S. Co. 8<br>NO 245-2950                                                                                                           |  |  |  |
| OWNER ADDRESS 737 House                                                      | Drive G LICENSE NO                                                                                                  |                                                                                                                                                    |  |  |  |
| 81506                                                                        | 241-3606                                                                                                            | *****                                                                                                                                              |  |  |  |
| [ ] 1. FLUSH WALL                                                            | 2 Square Feet per Linear Foo                                                                                        | ot of Building Facade                                                                                                                              |  |  |  |
| [ ] 2. ROOF                                                                  | 2 Square Feet per Linear Foot of Building Facade 2 Square Feet per Linear Foot of Building Facade                   |                                                                                                                                                    |  |  |  |
| 3. FREE-STANDING                                                             | 2 Traffic Lanes - 0.75 Square Feet x Street Frontage                                                                |                                                                                                                                                    |  |  |  |
| [ ] 4. PROJECTING                                                            | 4 or more Traffic Lanes - 1.5 Square Feet x Street Frontage 0.5 Square Feet per Each Linear Foot of Bullding Facade |                                                                                                                                                    |  |  |  |
| [ ] 5. OFF-PREMISE                                                           | ·                                                                                                                   | s; Not > 300 Square Feet or < 15 Square Feet                                                                                                       |  |  |  |
| [ ] Externally Illuminated                                                   | [ ] Internally Illumir                                                                                              |                                                                                                                                                    |  |  |  |
| (1 - 5) Area of Proposed Sign                                                | Square Feet                                                                                                         | 6\$, (8 X8) + (4 X6) 34                                                                                                                            |  |  |  |
| (1,2,4) Building Facade                                                      |                                                                                                                     |                                                                                                                                                    |  |  |  |
| (1 - 4) Street Frontage 7                                                    | Linear Feet                                                                                                         | ,                                                                                                                                                  |  |  |  |
| (2,4,5) Height to Top of Sign                                                | 78 Feet Clearand                                                                                                    | ce to Grade /4 Feet                                                                                                                                |  |  |  |
| (5) Distance from all Existing                                               | g Off-Premise Signs within                                                                                          |                                                                                                                                                    |  |  |  |
|                                                                              |                                                                                                                     |                                                                                                                                                    |  |  |  |
|                                                                              | ,                                                                                                                   | <u> </u>                                                                                                                                           |  |  |  |
| Existing Signage/Type                                                        |                                                                                                                     | FOR OFFICE USE ONLY:                                                                                                                               |  |  |  |
| Existing Signage/Type                                                        | Sq Ft                                                                                                               | FOR OFFICE USE ONLY: Signage Allowed on Parcel                                                                                                     |  |  |  |
| 40                                                                           | Sq Ft<br>Sq Ft                                                                                                      |                                                                                                                                                    |  |  |  |
| 40                                                                           | •                                                                                                                   | Signage Allowed on Parcel                                                                                                                          |  |  |  |
| 40                                                                           | Sq Ft                                                                                                               | Signage Allowed on Parcel  Building Sq Ft                                                                                                          |  |  |  |
| None                                                                         | Sq Ft Sq Ft                                                                                                         | Signage Allowed on Parcel  Building Sq Ft  Free-Standing Sq Ft                                                                                     |  |  |  |
| None                                                                         | Sq Ft Sq Ft                                                                                                         | Signage Allowed on Parcel  Building Sq Ft  Free-Standing Sq Ft  Total Allowed: Sq Ft                                                               |  |  |  |
| None                                                                         | Sq Ft Sq Ft                                                                                                         | Signage Allowed on Parcel  Building Sq Ft  Free-Standing Sq Ft  Total Allowed: Sq Ft                                                               |  |  |  |
| Total Existing: _  COMMENTS: Install on                                      | Sq Ft Sq Ft Sq Ft Sq Ft                                                                                             | Signage Allowed on Parcel  Building Sq Ft  Free-Standing Sq Ft  Total Allowed:   12.5 Sq Ft  Signage Allowed on Parcel  Sq Ft  Free-Standing Sq Ft |  |  |  |
| Total Existing: _  COMMENTS: Install or  *********************************** | Sq Ft Sq Ft Sq Ft Sq Ft Sq Ft Area 5+471ding ************************************                                   | Signage Allowed on Parcel  Building Sq Ft  Free-Standing Sq Ft  Total Allowed: Sq Ft  31911 with 88 Sq Ft  ***********************************     |  |  |  |
| Total Existing: _  COMMENTS:                                                 | Sq Ft Sq Ft Sq Ft Sq Ft Sq Ft Sq Ft Area Straight                                                                   | Signage Allowed on Parcel  Building Sq Ft  Free-Standing Sq Ft  Total Allowed:   12.5 Sq Ft  Signage Allowed on Parcel  Sq Ft  Free-Standing Sq Ft |  |  |  |
| Total Existing: _  COMMENTS:                                                 | Sq Ft Sq Ft Sq Ft Sq Ft Sq Ft Sq Ft Area Straight                                                                   | Signage Allowed on Parcel  Building Sq Ft  Free-Standing Sq Ft  Total Allowed: Sq Ft                                                               |  |  |  |
| Total Existing:  COMMENTS: Install or  ***********************************   | Sq Ft Sq Ft Sq Ft Sq Ft Sq Ft Sq Ft Area Straight                                                                   | Signage Allowed on Parcel  Building Sq Ft  Free-Standing Sq Ft  Total Allowed: Sq Ft                                                               |  |  |  |
| Total Existing:  COMMENTS: Install or  ***********************************   | Sq Ft Sq Ft Sq Ft Sq Ft Sq Ft Sq Ft Area Straight                                                                   | Signage Allowed on Parcel  Building Sq Ft  Free-Standing Sq Ft  Total Allowed: Sq Ft                                                               |  |  |  |