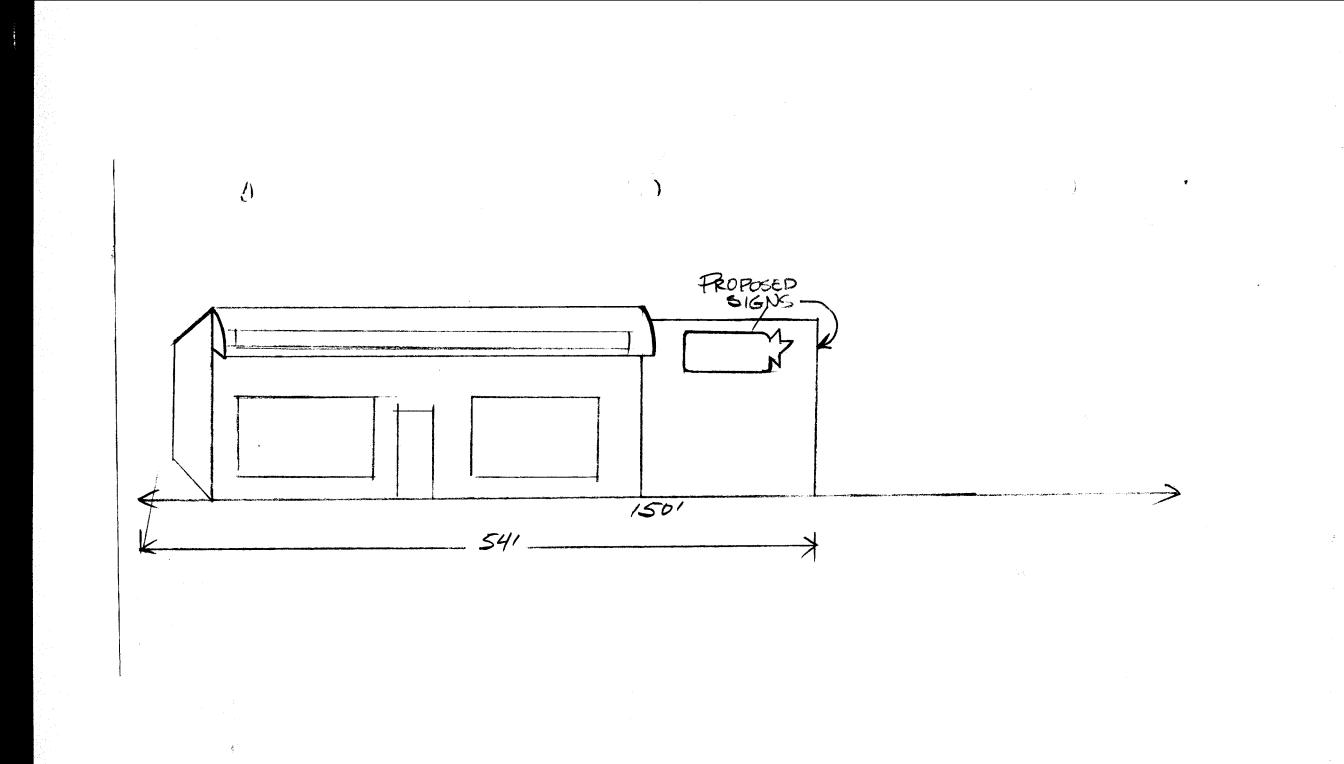

| SIGN P<br>Community De<br>250 North 5th<br>Grand Junction<br>(303) 244-143                                                                                                                                                               | Date<br>evelopment Department FEP<br>Street Tax S<br>n, CO 81501 Zone                                                                                                                                             | $\begin{array}{c c} \text{IT NO.} \\ \text{Sybmitted} & 10 / 14 / 94 \\ \hline 30.00 \\ \text{ichedule} & 2945 - 142 - 12 - 0/2 \\ \hline C - 2 \end{array}$ |
|------------------------------------------------------------------------------------------------------------------------------------------------------------------------------------------------------------------------------------------|-------------------------------------------------------------------------------------------------------------------------------------------------------------------------------------------------------------------|--------------------------------------------------------------------------------------------------------------------------------------------------------------|
|                                                                                                                                                                                                                                          | CONTRACTO         IST         LICENSE NO         EUENGER         ADDRESS         RLES                                                                                                                             | 2930666<br>1008 3RD AVE.                                                                                                                                     |
| <ul> <li>[X] 1. FLUSH WALL</li> <li>[] 2. ROOF</li> <li>[] 3. FREE-STANDING</li> <li>[] 4. PROJECTING</li> <li>[] 5. OFF-PREMISE</li> </ul>                                                                                              | 2 Square Feet per Linear Foot of<br>2 Square Feet per Linear Foot of<br>2 Traffic Lanes - 0.75 Square Fe<br>4 or more Traffic Lanes - 1.5 Sc<br>0.5 Square Feet per each Linear<br>See #3 Spacing Requirements; N | Building Facade<br>et x Street Frontage<br>uare Feet x Street Frontage                                                                                       |
|                                                                                                                                                                                                                                          |                                                                                                                                                                                                                   |                                                                                                                                                              |
| [ ] Externally Illuminated                                                                                                                                                                                                               | [ ] Internally Illumi                                                                                                                                                                                             | nated [X] Non-Illuminated                                                                                                                                    |
| [] Externally Illuminated<br>(1 - 5) Area of Proposed Sign<br>(1,2,4) Building Facade 54<br>(1 - 4) Street Frontage<br>(2,4,5) Height to Top of Sign                                                                                     |                                                                                                                                                                                                                   | 2 SIGNS AT 24 mg ff. en.                                                                                                                                     |
| [] Externally Illuminated<br>(1 - 5) Area of Proposed Sign<br>(1,2,4) Building Facade 54<br>(1 - 4) Street Frontage (2,4,5) Height to Top of Sign                                                                                        | $\frac{24 \times 2}{\text{Linear Feet}} Square Feet$ $\frac{13}{2}$ $\frac{14}{14}$ Feet Clearance                                                                                                                | 2 SIGNS AT 24 mg ff. en.                                                                                                                                     |
| <ul> <li>[] Externally Illuminated</li> <li>(1 - 5) Area of Proposed Sign</li> <li>(1,2,4) Building Facade 54</li> <li>(1 - 4) Street Frontage</li> <li>(2,4,5) Height to Top of Sign</li> <li>(5) Distance from all Existing</li> </ul> | $\frac{24 \times 2}{\text{Linear Feet}} Square Feet$ $\frac{13}{2}$ $\frac{14}{14}$ Feet Clearance                                                                                                                | 2 SIGNS AT 2420 ff. ea.                                                                                                                                      |