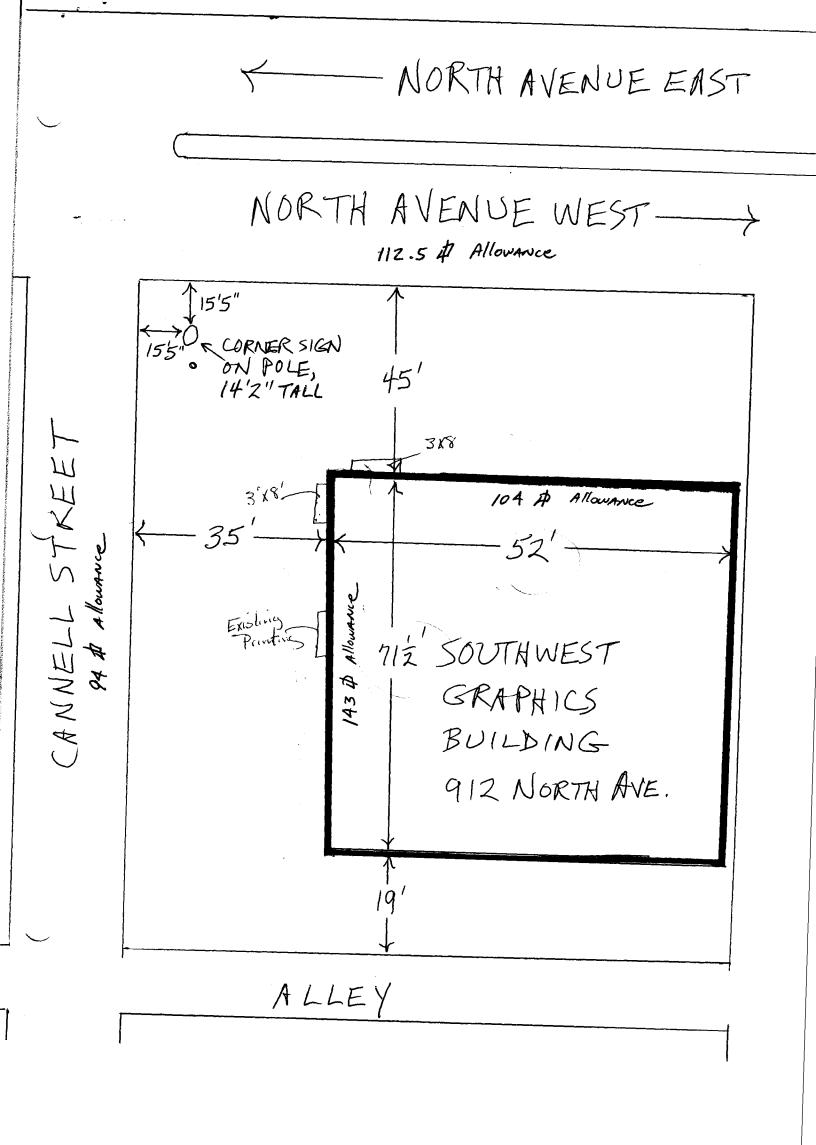

pplicant's Signature

Date Kathy Anter Date Approved By

| SIGN PERMIT<br>Community Development Department<br>250 North 5th Street<br>Grand Junction, CO 81501<br>(303) 244-1430                                                                                                                                                                                                                                                                                                                                                                                                                                                                                                                                                                                                                                                                                                                                                                                                                                                                                                                                                                                                                                                                                                                                                                                                                                                                                                                                                                                                                                                                                                                                                                                                                                                                                                                                                                                                                                                                                                                                                                                                                                                                                                                                                                                                                                                                                                                                                                                                                                                                                                                                                                                                                                                                                                                                                                                                                                                                                                                                                                         | PERMIT NO<br>Date Submitted _/0/3/ /94/<br>FEE \$ $_25.00$<br>Tax Schedule2945-114-19-010<br>Zone _(-)                                                                                                                                                    |
|-----------------------------------------------------------------------------------------------------------------------------------------------------------------------------------------------------------------------------------------------------------------------------------------------------------------------------------------------------------------------------------------------------------------------------------------------------------------------------------------------------------------------------------------------------------------------------------------------------------------------------------------------------------------------------------------------------------------------------------------------------------------------------------------------------------------------------------------------------------------------------------------------------------------------------------------------------------------------------------------------------------------------------------------------------------------------------------------------------------------------------------------------------------------------------------------------------------------------------------------------------------------------------------------------------------------------------------------------------------------------------------------------------------------------------------------------------------------------------------------------------------------------------------------------------------------------------------------------------------------------------------------------------------------------------------------------------------------------------------------------------------------------------------------------------------------------------------------------------------------------------------------------------------------------------------------------------------------------------------------------------------------------------------------------------------------------------------------------------------------------------------------------------------------------------------------------------------------------------------------------------------------------------------------------------------------------------------------------------------------------------------------------------------------------------------------------------------------------------------------------------------------------------------------------------------------------------------------------------------------------------------------------------------------------------------------------------------------------------------------------------------------------------------------------------------------------------------------------------------------------------------------------------------------------------------------------------------------------------------------------------------------------------------------------------------------------------------------------|-----------------------------------------------------------------------------------------------------------------------------------------------------------------------------------------------------------------------------------------------------------|
| STREET ADDRESS 912 NORTH AVENUE ,GJ 8150LICE                                                                                                                                                                                                                                                                                                                                                                                                                                                                                                                                                                                                                                                                                                                                                                                                                                                                                                                                                                                                                                                                                                                                                                                                                                                                                                                                                                                                                                                                                                                                                                                                                                                                                                                                                                                                                                                                                                                                                                                                                                                                                                                                                                                                                                                                                                                                                                                                                                                                                                                                                                                                                                                                                                                                                                                                                                                                                                                                                                                                                                                  | LESS 2915 Hill AUG G-J C. S150                                                                                                                                                                                                                            |
| [] 2. ROOF2 Square Feet per Linea[X] 3. FREE-STANDING2 Traffic Lanes - 0.75 S[] 4. PROJECTING0.5 Square Feet per eac                                                                                                                                                                                                                                                                                                                                                                                                                                                                                                                                                                                                                                                                                                                                                                                                                                                                                                                                                                                                                                                                                                                                                                                                                                                                                                                                                                                                                                                                                                                                                                                                                                                                                                                                                                                                                                                                                                                                                                                                                                                                                                                                                                                                                                                                                                                                                                                                                                                                                                                                                                                                                                                                                                                                                                                                                                                                                                                                                                          | r Foot of Building Facade<br>r Foot of Building Facade<br>quare Feet x Street Frontage<br>- 1.5 Square Feet x Street Frontage<br>h Linear Foot of Building Facade<br>ments; Not > 300 Square Feet or < 15 Square Feet<br>Illuminated [XX] Non-Illuminated |
| <ul> <li>(1 - 5) Area of Proposed Sign <u>69</u> Square Fe</li> <li>(1,2,4) Building Facade <u>52</u> Linear Feet</li> <li>(1 - 4) Street Frontage <u>75</u> Linear Feet</li> <li>(2,4,5) Height to Top of Sign <u>21</u> Feet Clear</li> <li>(5) Distance from all Existing Off-Premise Signs</li> </ul>                                                                                                                                                                                                                                                                                                                                                                                                                                                                                                                                                                                                                                                                                                                                                                                                                                                                                                                                                                                                                                                                                                                                                                                                                                                                                                                                                                                                                                                                                                                                                                                                                                                                                                                                                                                                                                                                                                                                                                                                                                                                                                                                                                                                                                                                                                                                                                                                                                                                                                                                                                                                                                                                                                                                                                                     | NMM AM.<br>91<br>arance to Grade <u>245</u> Feet                                                                                                                                                                                                          |
| Existing Signage/Type                                                                                                                                                                                                                                                                                                                                                                                                                                                                                                                                                                                                                                                                                                                                                                                                                                                                                                                                                                                                                                                                                                                                                                                                                                                                                                                                                                                                                                                                                                                                                                                                                                                                                                                                                                                                                                                                                                                                                                                                                                                                                                                                                                                                                                                                                                                                                                                                                                                                                                                                                                                                                                                                                                                                                                                                                                                                                                                                                                                                                                                                         | FOR OFFICE USE ONLY:<br>Signage Allowed on Parcel                                                                                                                                                                                                         |
| PROJECTLO ENTRANCE SEGN ST Ft                                                                                                                                                                                                                                                                                                                                                                                                                                                                                                                                                                                                                                                                                                                                                                                                                                                                                                                                                                                                                                                                                                                                                                                                                                                                                                                                                                                                                                                                                                                                                                                                                                                                                                                                                                                                                                                                                                                                                                                                                                                                                                                                                                                                                                                                                                                                                                                                                                                                                                                                                                                                                                                                                                                                                                                                                                                                                                                                                                                                                                                                 | Building <u>104</u> Sq Ft<br>Free-Standing <u>112</u> , <u>5</u> Sq Ft                                                                                                                                                                                    |
| $\frac{F(U)}{\text{Total Existing: } 24} \qquad \text{Sq Ft} \\ \text{Sq Ft}$ | Free-Standing $\frac{12}{12}$ , $5$ Sq Ft<br>Total Allowed: $\frac{12}{5}$ Sq Ft                                                                                                                                                                          |
| COMMENTS: ADD CACTUS SIGN ONTO FREE-STA                                                                                                                                                                                                                                                                                                                                                                                                                                                                                                                                                                                                                                                                                                                                                                                                                                                                                                                                                                                                                                                                                                                                                                                                                                                                                                                                                                                                                                                                                                                                                                                                                                                                                                                                                                                                                                                                                                                                                                                                                                                                                                                                                                                                                                                                                                                                                                                                                                                                                                                                                                                                                                                                                                                                                                                                                                                                                                                                                                                                                                                       | NDING POLE AT S.E. CORNER OF LOT.                                                                                                                                                                                                                         |
| <pre> Q CACTUS CONSTRUCTED OF FIBERGLASS TUBING, 18 </pre>                                                                                                                                                                                                                                                                                                                                                                                                                                                                                                                                                                                                                                                                                                                                                                                                                                                                                                                                                                                                                                                                                                                                                                                                                                                                                                                                                                                                                                                                                                                                                                                                                                                                                                                                                                                                                                                                                                                                                                                                                                                                                                                                                                                                                                                                                                                                                                                                                                                                                                                                                                                                                                                                                                                                                                                                                                                                                                                                                                                                                                    | FAD TOUNK 164 FOD ADMS)                                                                                                                                                                                                                                   |