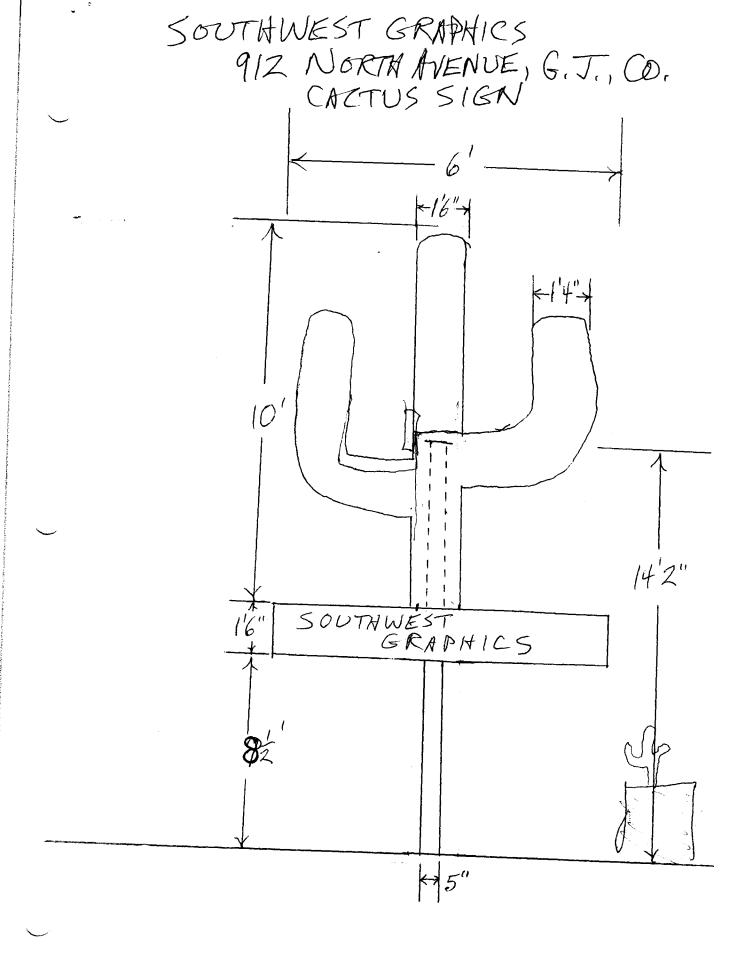

pplicant's Signature

Date Kathy Anter Date Approved By

| SIGN PERMIT<br>Community Development Department<br>250 North 5th Street<br>Grand Junction, CO 81501<br>(303) 244-1430                                                                                                                                                                                                                                                                                                                                                                                                                                                                                                                                                                                                                                                                                                                                                                                                                                                                                                                                                                                                                                                                                                                                                                                                                                                                                                                                                                                                                                                                                                                                                                                                                                                                                                                                                                                                                                                                                                                                                                                                                                                                                                                                                                                                                                                                                                                                                                                                                                                                                                                                                                                                                                                                                                                                                                                                                                                                                                                                                                         | PERMIT NO<br>Date Submitted _/0/3/ /94/<br>FEE \$ $_25.00$<br>Tax Schedule2945-114-19-010<br>Zone _(-)                                                                                                                                                    |
|-----------------------------------------------------------------------------------------------------------------------------------------------------------------------------------------------------------------------------------------------------------------------------------------------------------------------------------------------------------------------------------------------------------------------------------------------------------------------------------------------------------------------------------------------------------------------------------------------------------------------------------------------------------------------------------------------------------------------------------------------------------------------------------------------------------------------------------------------------------------------------------------------------------------------------------------------------------------------------------------------------------------------------------------------------------------------------------------------------------------------------------------------------------------------------------------------------------------------------------------------------------------------------------------------------------------------------------------------------------------------------------------------------------------------------------------------------------------------------------------------------------------------------------------------------------------------------------------------------------------------------------------------------------------------------------------------------------------------------------------------------------------------------------------------------------------------------------------------------------------------------------------------------------------------------------------------------------------------------------------------------------------------------------------------------------------------------------------------------------------------------------------------------------------------------------------------------------------------------------------------------------------------------------------------------------------------------------------------------------------------------------------------------------------------------------------------------------------------------------------------------------------------------------------------------------------------------------------------------------------------------------------------------------------------------------------------------------------------------------------------------------------------------------------------------------------------------------------------------------------------------------------------------------------------------------------------------------------------------------------------------------------------------------------------------------------------------------------------|-----------------------------------------------------------------------------------------------------------------------------------------------------------------------------------------------------------------------------------------------------------|
| STREET ADDRESS 912 NORTH AVENUE ,GJ 8150LICE                                                                                                                                                                                                                                                                                                                                                                                                                                                                                                                                                                                                                                                                                                                                                                                                                                                                                                                                                                                                                                                                                                                                                                                                                                                                                                                                                                                                                                                                                                                                                                                                                                                                                                                                                                                                                                                                                                                                                                                                                                                                                                                                                                                                                                                                                                                                                                                                                                                                                                                                                                                                                                                                                                                                                                                                                                                                                                                                                                                                                                                  | LESS 2915 Hill AUG G-J C. S150                                                                                                                                                                                                                            |
| [] 2. ROOF2 Square Feet per Linea[X] 3. FREE-STANDING2 Traffic Lanes - 0.75 S[] 4. PROJECTING0.5 Square Feet per eac                                                                                                                                                                                                                                                                                                                                                                                                                                                                                                                                                                                                                                                                                                                                                                                                                                                                                                                                                                                                                                                                                                                                                                                                                                                                                                                                                                                                                                                                                                                                                                                                                                                                                                                                                                                                                                                                                                                                                                                                                                                                                                                                                                                                                                                                                                                                                                                                                                                                                                                                                                                                                                                                                                                                                                                                                                                                                                                                                                          | r Foot of Building Facade<br>r Foot of Building Facade<br>quare Feet x Street Frontage<br>- 1.5 Square Feet x Street Frontage<br>h Linear Foot of Building Facade<br>ments; Not > 300 Square Feet or < 15 Square Feet<br>Illuminated [XX] Non-Illuminated |
| <ul> <li>(1 - 5) Area of Proposed Sign <u>69</u> Square Fe</li> <li>(1,2,4) Building Facade <u>52</u> Linear Feet</li> <li>(1 - 4) Street Frontage <u>75</u> Linear Feet</li> <li>(2,4,5) Height to Top of Sign <u>21</u> Feet Clear</li> <li>(5) Distance from all Existing Off-Premise Signs</li> </ul>                                                                                                                                                                                                                                                                                                                                                                                                                                                                                                                                                                                                                                                                                                                                                                                                                                                                                                                                                                                                                                                                                                                                                                                                                                                                                                                                                                                                                                                                                                                                                                                                                                                                                                                                                                                                                                                                                                                                                                                                                                                                                                                                                                                                                                                                                                                                                                                                                                                                                                                                                                                                                                                                                                                                                                                     | NMM AM.<br>91<br>arance to Grade <u>245</u> Feet                                                                                                                                                                                                          |
| Existing Signage/Type                                                                                                                                                                                                                                                                                                                                                                                                                                                                                                                                                                                                                                                                                                                                                                                                                                                                                                                                                                                                                                                                                                                                                                                                                                                                                                                                                                                                                                                                                                                                                                                                                                                                                                                                                                                                                                                                                                                                                                                                                                                                                                                                                                                                                                                                                                                                                                                                                                                                                                                                                                                                                                                                                                                                                                                                                                                                                                                                                                                                                                                                         | FOR OFFICE USE ONLY:<br>Signage Allowed on Parcel                                                                                                                                                                                                         |
| PROJECTLO ENTRANCE SEGN ST Ft                                                                                                                                                                                                                                                                                                                                                                                                                                                                                                                                                                                                                                                                                                                                                                                                                                                                                                                                                                                                                                                                                                                                                                                                                                                                                                                                                                                                                                                                                                                                                                                                                                                                                                                                                                                                                                                                                                                                                                                                                                                                                                                                                                                                                                                                                                                                                                                                                                                                                                                                                                                                                                                                                                                                                                                                                                                                                                                                                                                                                                                                 | Building <u>104</u> Sq Ft<br>Free-Standing <u>112</u> , <u>5</u> Sq Ft                                                                                                                                                                                    |
| $\frac{F(U)}{\text{Total Existing: } 24} \qquad \text{Sq Ft} \\ \text{Sq Ft}$ | Free-Standing $\frac{12}{12}$ , $5$ Sq Ft<br>Total Allowed: $\frac{12}{5}$ Sq Ft                                                                                                                                                                          |
| COMMENTS: ADD CACTUS SIGN ONTO FREE-STA                                                                                                                                                                                                                                                                                                                                                                                                                                                                                                                                                                                                                                                                                                                                                                                                                                                                                                                                                                                                                                                                                                                                                                                                                                                                                                                                                                                                                                                                                                                                                                                                                                                                                                                                                                                                                                                                                                                                                                                                                                                                                                                                                                                                                                                                                                                                                                                                                                                                                                                                                                                                                                                                                                                                                                                                                                                                                                                                                                                                                                                       | NDING POLE AT S.E. CORNER OF LOT.                                                                                                                                                                                                                         |
| <pre> Q CACTUS CONSTRUCTED OF FIBERGLASS TUBING, 18 </pre>                                                                                                                                                                                                                                                                                                                                                                                                                                                                                                                                                                                                                                                                                                                                                                                                                                                                                                                                                                                                                                                                                                                                                                                                                                                                                                                                                                                                                                                                                                                                                                                                                                                                                                                                                                                                                                                                                                                                                                                                                                                                                                                                                                                                                                                                                                                                                                                                                                                                                                                                                                                                                                                                                                                                                                                                                                                                                                                                                                                                                                    | FAD TOUNK 164 FOD ADMS)                                                                                                                                                                                                                                   |