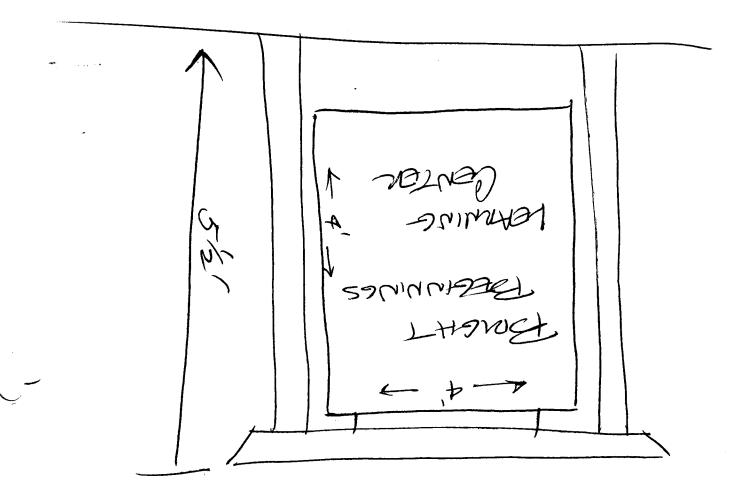

NOTE: No sign may exceed 300 square feet. A separate sign permit is required for each sign. Attach a sketch of proposed and existing signage including types, dimensions, lettering, abutting streets, alleys, easements, property lines, and locations. <u>All signs require a separate permit from the Building</u> Department.