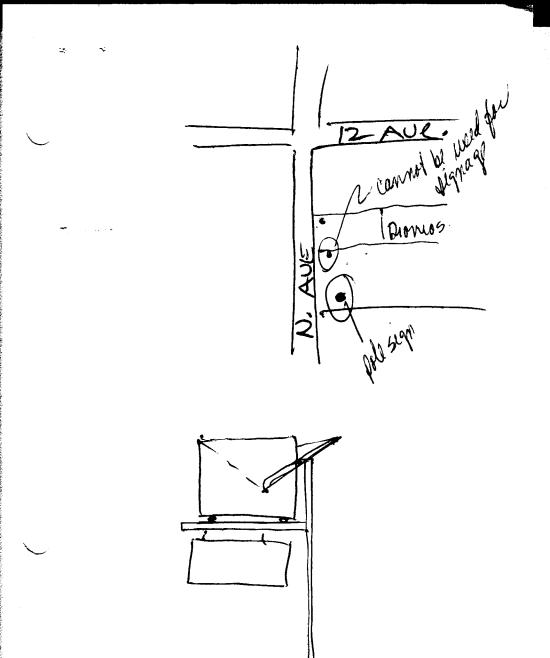

| BUSINESS NAME                                                                                                                                                                                                                                                                                                                                                                            |                                                                                                                                                                                                                                                                                                                                                                                                                                                                                                                                                                                                                                                                                                                                                                                                                                                                                                                                                                                                                                                                                                                                                                                                                                                                                                                                                                                                                                                                                                                                                                                                                                                                                                                                                                                                                                                                                                                                                                                                                                                                                                 | PERMIT NO<br>Date Submitted/0/94/<br>EPE \$<br>Tax Schedule<br>Zone<br>TRACTOR ELDEPA DO<br>DIGNOS                                                                                                                                                              |
|------------------------------------------------------------------------------------------------------------------------------------------------------------------------------------------------------------------------------------------------------------------------------------------------------------------------------------------------------------------------------------------|-------------------------------------------------------------------------------------------------------------------------------------------------------------------------------------------------------------------------------------------------------------------------------------------------------------------------------------------------------------------------------------------------------------------------------------------------------------------------------------------------------------------------------------------------------------------------------------------------------------------------------------------------------------------------------------------------------------------------------------------------------------------------------------------------------------------------------------------------------------------------------------------------------------------------------------------------------------------------------------------------------------------------------------------------------------------------------------------------------------------------------------------------------------------------------------------------------------------------------------------------------------------------------------------------------------------------------------------------------------------------------------------------------------------------------------------------------------------------------------------------------------------------------------------------------------------------------------------------------------------------------------------------------------------------------------------------------------------------------------------------------------------------------------------------------------------------------------------------------------------------------------------------------------------------------------------------------------------------------------------------------------------------------------------------------------------------------------------------|-----------------------------------------------------------------------------------------------------------------------------------------------------------------------------------------------------------------------------------------------------------------|
| <ul> <li>STREET ADDRESS MO<br/>PROPERTY OWNER</li> <li>OWNER ADDRESS</li> <li>[] 1. FLUSH W</li> <li>[] 2. ROOF</li> <li>[] 3. FREE-STA</li> <li>[] 4. PROJECT</li> <li>[] 5. OFF-PRED</li> </ul>                                                                                                                                                                                        | TOHN       BELLYO.       M. ADDR         O. BOX       150       TELE         GLT       CO.       TELE         ALL       2 Square Feet per Linea         2 Square Feet per Linea       2 Square Feet per Linea         NDING       2 Traffic Lanes - 0.75 S         4 or more Traffic Lanes       0.5 Square Feet per eacl                                                                                                                                                                                                                                                                                                                                                                                                                                                                                                                                                                                                                                                                                                                                                                                                                                                                                                                                                                                                                                                                                                                                                                                                                                                                                                                                                                                                                                                                                                                                                                                                                                                                                                                                                                       | NSE NO <u>293053</u><br>RESS <u>3433 FROMEST</u><br>PHONE NO <u>59300666</u><br>r Foot of Building Facade<br>r Foot of Building Facade<br>Square Feet x Street Frontage<br>h Linear Foot of Building Facade<br>ments; Not > 300 Square Feet or < 15 Square Feet |
| [] Externally Illuminated       [] Internally Illuminated         (1 - 5)       Area of Proposed Sign       Square Feet         (1,2,4)       Building Facade       Linear Feet         (1 - 4)       Street Frontage       SQUARE Feet         (2,4,5)       Height to Top of Sign       Feet         (5)       Distance from all Existing Off-Premise Signs within 600 Feet       Feet |                                                                                                                                                                                                                                                                                                                                                                                                                                                                                                                                                                                                                                                                                                                                                                                                                                                                                                                                                                                                                                                                                                                                                                                                                                                                                                                                                                                                                                                                                                                                                                                                                                                                                                                                                                                                                                                                                                                                                                                                                                                                                                 |                                                                                                                                                                                                                                                                 |
|                                                                                                                                                                                                                                                                                                                                                                                          | Image: Section of the section of th | FOR OFFICE USE ONLY:<br><u>Signage Allowed on Parcel</u><br>Building Sq Ft<br>Free-Standing <u>75</u> Sq Ft<br>Total Allowed: <u>75</u> Sq Ft                                                                                                                   |
| <b>By</b> AN IN<br><b>NOTE:</b> No sign ma<br>a sketch of proposed                                                                                                                                                                                                                                                                                                                       | y exceed 300 square feet. A separat<br>and existing signage including types<br>lines, and locations. <u>All signs</u>                                                                                                                                                                                                                                                                                                                                                                                                                                                                                                                                                                                                                                                                                                                                                                                                                                                                                                                                                                                                                                                                                                                                                                                                                                                                                                                                                                                                                                                                                                                                                                                                                                                                                                                                                                                                                                                                                                                                                                           | NATED SIGN IN FUTURE<br>NATED SIGN IN FUTURE<br>te sign permit is required for each sign. Attach<br>s, dimensions, lettering, abutting streets, alleys,<br>require a separate permit from the Building<br>Mumphing<br>Approved By Hology<br>Date                |