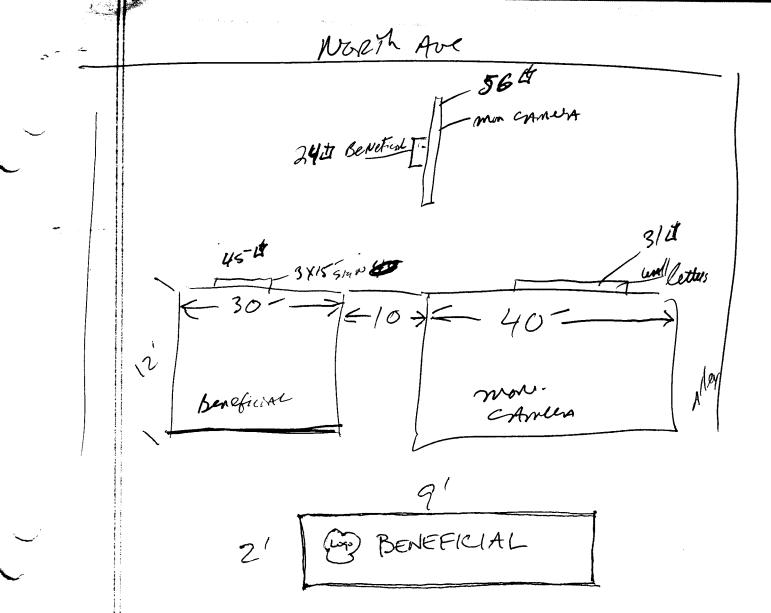

| A COLORADO                                                                                                                                                  | SIGN PEI<br>Community Develor<br>250 North 5th Stree<br>Grand Junction, Co<br>(303) 244-1430 | opment Departm                                                                             | Date S<br>nent FEE \$                              | chedule <u>2945-123-04-0</u>                                                                                                                                                                                                                                                                                                                                                                                                                                                                                                                                                                                                                                                                                                                                                                                                                                                                                                                                                                                                                                                                                                                                                                           |
|-------------------------------------------------------------------------------------------------------------------------------------------------------------|----------------------------------------------------------------------------------------------|--------------------------------------------------------------------------------------------|----------------------------------------------------|--------------------------------------------------------------------------------------------------------------------------------------------------------------------------------------------------------------------------------------------------------------------------------------------------------------------------------------------------------------------------------------------------------------------------------------------------------------------------------------------------------------------------------------------------------------------------------------------------------------------------------------------------------------------------------------------------------------------------------------------------------------------------------------------------------------------------------------------------------------------------------------------------------------------------------------------------------------------------------------------------------------------------------------------------------------------------------------------------------------------------------------------------------------------------------------------------------|
| BUSINESS NAME <u>S</u><br>STREET ADDRESS <u>PROPERTY OWNER</u> OWNER ADDRESS <u></u>                                                                        |                                                                                              |                                                                                            | CONTRACTOR<br>LICENSE NO<br>ADDRESS<br>TELEPHONE N | 2440176<br>2445 Indust Rial Blud.                                                                                                                                                                                                                                                                                                                                                                                                                                                                                                                                                                                                                                                                                                                                                                                                                                                                                                                                                                                                                                                                                                                                                                      |
| <ul> <li>[] 1. FLUSH W.</li> <li>[] 2. ROOF</li> <li>[] 3. FREE-STA</li> <li>[] 4. PROJECTI</li> <li>[] 5. OFF-PREM</li> <li>[] Externally Illun</li> </ul> | NDING 2<br>ING 0<br>AISE 5                                                                   | 2 Square Feet p<br>2 Traffic Lanes<br>4 or more Traff<br>0.5 Square Feet<br>See #3 Spacing | ic Lanes - 1.5 Squ<br>per each Linear F            | Building Facade<br>et x Street Frontage<br>lare Feet x Street Frontage<br>Foot of Building Facade<br>ot > 300 Square Feet or < 15 Square Feet                                                                                                                                                                                                                                                                                                                                                                                                                                                                                                                                                                                                                                                                                                                                                                                                                                                                                                                                                                                                                                                          |
| (1 - 5) Area of Pro                                                                                                                                         |                                                                                              | Squ                                                                                        | are Feet                                           |                                                                                                                                                                                                                                                                                                                                                                                                                                                                                                                                                                                                                                                                                                                                                                                                                                                                                                                                                                                                                                                                                                                                                                                                        |
| •                                                                                                                                                           | cade <u>C MAT</u>                                                                            | _ Linear Fee                                                                               |                                                    |                                                                                                                                                                                                                                                                                                                                                                                                                                                                                                                                                                                                                                                                                                                                                                                                                                                                                                                                                                                                                                                                                                                                                                                                        |
| (1 - 4) Street Frontage <u>UR 85</u> Linear Feet<br>(2,4,5) Height to Top of Sign / 8 Feet Clearance to Grade / 6 Feet                                      |                                                                                              |                                                                                            |                                                    |                                                                                                                                                                                                                                                                                                                                                                                                                                                                                                                                                                                                                                                                                                                                                                                                                                                                                                                                                                                                                                                                                                                                                                                                        |
|                                                                                                                                                             | om all Existing C                                                                            | <u>_</u>                                                                                   |                                                    | ······                                                                                                                                                                                                                                                                                                                                                                                                                                                                                                                                                                                                                                                                                                                                                                                                                                                                                                                                                                                                                                                                                                                                                                                                 |
|                                                                                                                                                             |                                                                                              |                                                                                            | ,                                                  |                                                                                                                                                                                                                                                                                                                                                                                                                                                                                                                                                                                                                                                                                                                                                                                                                                                                                                                                                                                                                                                                                                                                                                                                        |
| Existing Signage/Typ                                                                                                                                        | <u>pe</u>                                                                                    |                                                                                            |                                                    | FOR OFFICE USE ONLY:                                                                                                                                                                                                                                                                                                                                                                                                                                                                                                                                                                                                                                                                                                                                                                                                                                                                                                                                                                                                                                                                                                                                                                                   |
| Existing Signage/Typ<br>bore Fictal Flush unall                                                                                                             | <br>/                                                                                        | <u>45</u> s                                                                                | q Ft                                               | FOR OFFICE USE ONLY:<br>Signage Allowed on Parcel                                                                                                                                                                                                                                                                                                                                                                                                                                                                                                                                                                                                                                                                                                                                                                                                                                                                                                                                                                                                                                                                                                                                                      |
| Bone Fichal Flush wall<br>MONCAMERA Flus                                                                                                                    | hunall                                                                                       |                                                                                            |                                                    |                                                                                                                                                                                                                                                                                                                                                                                                                                                                                                                                                                                                                                                                                                                                                                                                                                                                                                                                                                                                                                                                                                                                                                                                        |
| Bone Fichal Flush wall<br>MONCAMERA Flus                                                                                                                    | husa//                                                                                       | 3/ S                                                                                       | q Ft                                               | Signage Allowed on Parcel                                                                                                                                                                                                                                                                                                                                                                                                                                                                                                                                                                                                                                                                                                                                                                                                                                                                                                                                                                                                                                                                                                                                                                              |
| bone Ficial Flush und (<br>mowcamena Flus,<br>bone Ficial pole<br>mow can ein pote                                                                          | husa//                                                                                       | 3/ s<br>24 s                                                                               | q Ft                                               | Signage Allowed on Parcel<br>Building                                                                                                                                                                                                                                                                                                                                                                                                                                                                                                                                                                                                                                                                                                                                                                                                                                                                                                                                                                                                                                                                                                                                                                  |
| bone Ficial Flush und (<br>mowcamena Flus,<br>bone Ficial pole<br>mow can ein pote                                                                          | h una//                                                                                      | 3/ s<br>24 s<br>156 s                                                                      | q Ft<br>q Ft<br><b>q Ft</b>                        | Signage Allowed on ParcelBuildingImage: ConstrainedFree-StandingImage: ConstrainedTotal Allowed:Image: ConstrainedImage: Constrained |

**NOTE:** No sign may exceed 300 square feet. A separate sign permit is required for each sign. Attach a sketch of proposed and existing signage including types, dimensions, lettering, abutting streets, alleys, easements, property lines, and locations. <u>All signs require a separate permit from the Building Department</u>.