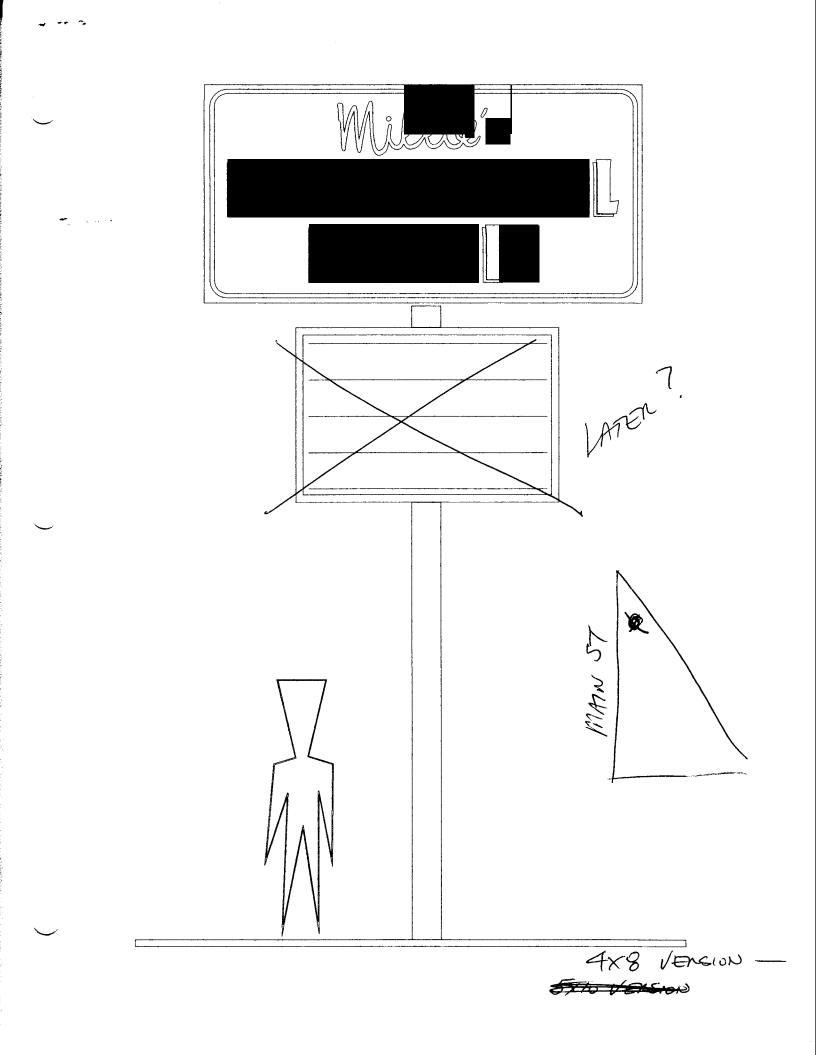

| `                                                                                                                                                                                                                                                                                                                                                                          |                                                                                                                |                                                                                                                                                                                          |                                   |
|----------------------------------------------------------------------------------------------------------------------------------------------------------------------------------------------------------------------------------------------------------------------------------------------------------------------------------------------------------------------------|----------------------------------------------------------------------------------------------------------------|------------------------------------------------------------------------------------------------------------------------------------------------------------------------------------------|-----------------------------------|
| SCOLOR NO                                                                                                                                                                                                                                                                                                                                                                  | SIGN PERMIT<br>ommunity Development Departme<br>50 North 5th Street<br>rand Junction, CO 81501<br>03) 244-1430 |                                                                                                                                                                                          | 17-13-94<br>145-133-16-008<br>C-2 |
| BUSINESS NAME <u>MIH</u><br>STREET ADDRESS <u>180</u><br>PROPERTY OWNER <u>CL</u><br>OWNER ADDRESS <u>224</u>                                                                                                                                                                                                                                                              | I MAIN ST.                                                                                                     | CONTRACTOR BOD'S<br>LICENSE NO 29401<br>ADDRESS 1055 U-<br>TELEPHONE NO 244                                                                                                              | 73<br>Æ                           |
| <ul> <li>[] 1. FLUSH WAL</li> <li>[] 2. ROOF</li> <li>[] 3. FREE-STANI</li> <li>[] 4. PROJECTING</li> <li>[] 5. OFF-PREMISSION</li> </ul>                                                                                                                                                                                                                                  | 2 Square Feet per<br>DING 2 Traffic Lanes -<br>4 or more Traffic<br>G 0.5 Square Feet p                        | Linear Foot of Building Fac<br>Linear Foot of Building Fac<br>0.75 Square Feet x Street Fr<br>Lanes - 1.5 Square Feet x S<br>per each Linear Foot of Build<br>equirements; Not > 300 Squ | ade<br>ontage<br>treet Frontage   |
| [ ] Externally Illumin                                                                                                                                                                                                                                                                                                                                                     | ated [] Inter                                                                                                  | [ ] Internally Illuminated Non-Illuminated                                                                                                                                               |                                   |
| <ul> <li>(1 - 5) Area of Proposed Sign <u>32</u> Square Feet</li> <li>(1,2,4) Building Facade <u>50</u> Linear Feet</li> <li>(1 - 4) Street Frontage <u>160</u> Linear Feet (1047m) 57.)</li> <li>(2,4,5) Height to Top of Sign <u>20</u> Feet Clearance to Grade <u>16</u> Feet</li> <li>(5) Distance from all Existing Off-Premise Signs within 600 Feet Feet</li> </ul> |                                                                                                                |                                                                                                                                                                                          |                                   |
| Existing Signage/Type                                                                                                                                                                                                                                                                                                                                                      | Sq                                                                                                             |                                                                                                                                                                                          |                                   |
| CONDENTS                                                                                                                                                                                                                                                                                                                                                                   | Existing: Sq                                                                                                   |                                                                                                                                                                                          | llowed: Sq Ft                     |
|                                                                                                                                                                                                                                                                                                                                                                            |                                                                                                                |                                                                                                                                                                                          |                                   |

NOTE: No sign may exceed 300 square feet. A separate sign permit is required for each sign. Attach a sketch of proposed and existing signage including types, dimensions, lettering, abutting streets, alleys, easements, property lines, and locations. <u>All signs require a separate permit from the Building</u> Department.