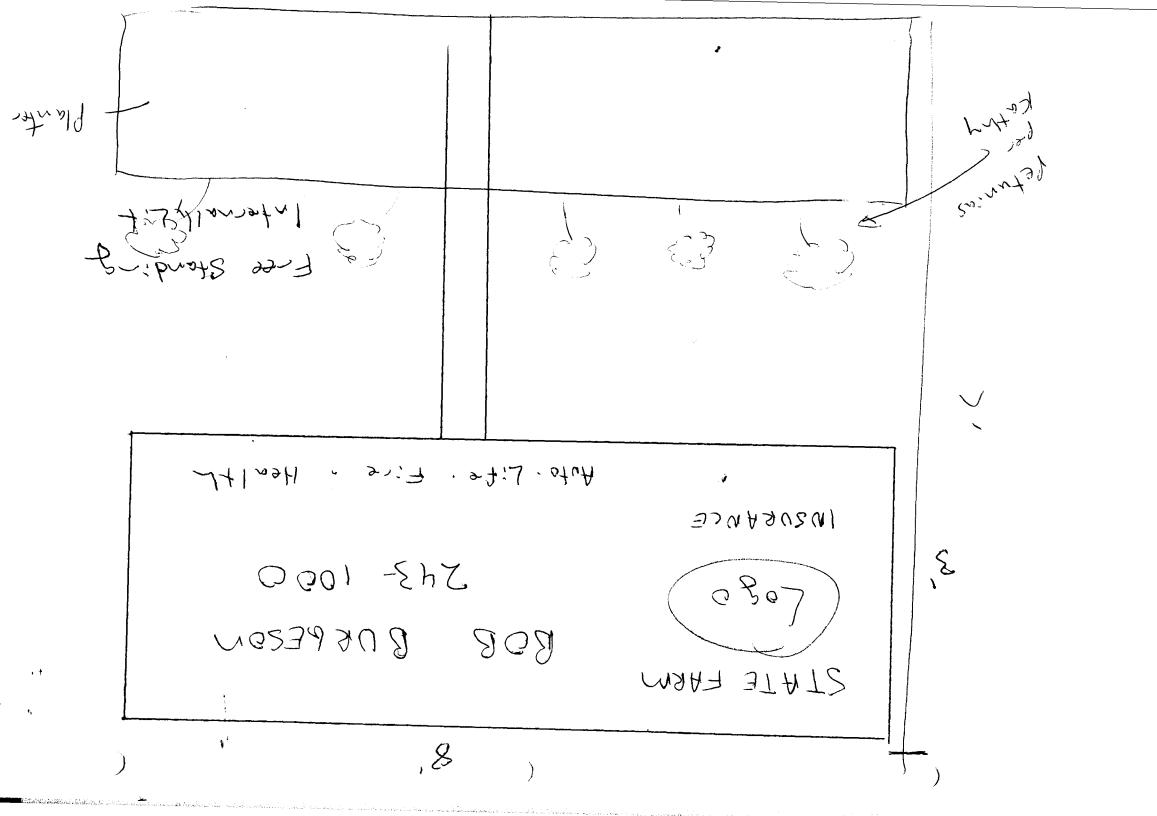

+5 7+21

8 x E

1 2 x 5 , Flus L Wall

2107 North 12th

5'

STATE FARM BOB BURGESON
243-1000
INSURANCE AUTO-LIFE. FIRE. HEATTA

Flush Wall Internally Lit

2107 North 12th 2'x5' Flach Wall Free-Standing 1 12th St.

Electricia : Sieckert #1183