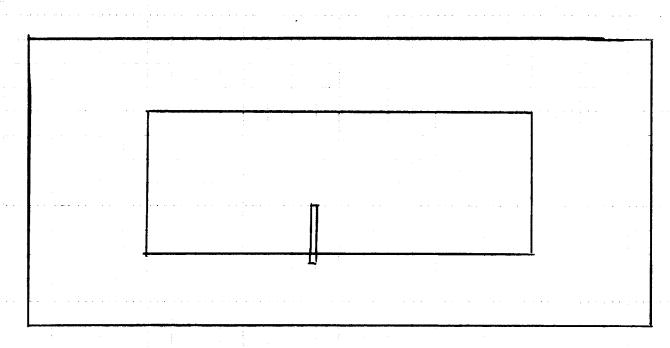

| BUSINESS NAME The Crossing                                                                                  | CONTRACTOR                                                                                                         | G.J. Jigns or News                      |  |  |  |
|-------------------------------------------------------------------------------------------------------------|--------------------------------------------------------------------------------------------------------------------|-----------------------------------------|--|--|--|
| STREET ADDRESS 2135 E, MA                                                                                   | FIN G5, 8150 LICENSE NO                                                                                            | 29301803                                |  |  |  |
| PROPERTY OWNER W. HDO AS                                                                                    |                                                                                                                    | 115 HILL AVE G.J. Co. 81500             |  |  |  |
| owner address $\cancel{p}$ $\cancel{548}$                                                                   | OWNER ADDRESS 70 348 TELEPHONENO 245-2950                                                                          |                                         |  |  |  |
| <u>G</u> z 8/503                                                                                            |                                                                                                                    |                                         |  |  |  |
| FLUSH WALL                                                                                                  | FLUSH WALL 2 Square Feet per Linear Foot of Building Facade                                                        |                                         |  |  |  |
| TOOF                                                                                                        | 2 Square Feet per Linear Foot of Building Facade                                                                   |                                         |  |  |  |
| 3. FREE-STANDING                                                                                            | 2 Traffic Lanes - 0.75 Square Feet x Street Frontage                                                               |                                         |  |  |  |
| 1 4. PROJECTING                                                                                             | Or more Traffic Lanes - 1.5 Square Feet x Street Frontage  0.5 Square Feet per each Linear Foot of Building Facade |                                         |  |  |  |
| [ ] 5. OFF-PREMISE                                                                                          | - · · · · · · · · · · · · · · · · · · ·                                                                            | > 300 Square Feet or < 15 Square Feet   |  |  |  |
| [ ] 0 011 11111112                                                                                          |                                                                                                                    |                                         |  |  |  |
| [ ] Externally Illuminated                                                                                  | [ ] Internally Illumin                                                                                             | ated Non-Illuminated                    |  |  |  |
| (1 - 5) Area of Proposed Sign                                                                               | 250' Square Feet 10                                                                                                | x28 280                                 |  |  |  |
| (1,2,4) Building Facade 375                                                                                 |                                                                                                                    |                                         |  |  |  |
| (1 - 4) Street Frontage 756                                                                                 | Linear Feet                                                                                                        | 560 32 6                                |  |  |  |
| (2,4,5) Height to Top of Sign                                                                               | 403 Feet Clearance to                                                                                              | Grade 30' Feet uset                     |  |  |  |
| (5) Distance from all Existing                                                                              | g Off-Premise Signs within 60                                                                                      | 00 Feet <u>NA</u> Feet                  |  |  |  |
|                                                                                                             | •                                                                                                                  |                                         |  |  |  |
| Existing Signage/Type                                                                                       |                                                                                                                    | FOR OFFICE USE ONLY:                    |  |  |  |
|                                                                                                             | Sq Ft                                                                                                              | Signage Allowed on Parcel               |  |  |  |
|                                                                                                             | Sq Ft                                                                                                              | Building 750 Sq Ft                      |  |  |  |
|                                                                                                             | Sq Ft                                                                                                              | Free-Standing Sq Ft                     |  |  |  |
| Total Existing: _                                                                                           | Sq Ft                                                                                                              | Total Allowed: 750 Sq Ft                |  |  |  |
| COMMENTS: Add An Ac                                                                                         | lditional 2' x 28                                                                                                  | Strip down the bottom                   |  |  |  |
|                                                                                                             |                                                                                                                    |                                         |  |  |  |
| of the tree stance                                                                                          | ling 31gn                                                                                                          |                                         |  |  |  |
|                                                                                                             | <b>J</b>                                                                                                           |                                         |  |  |  |
| NOTE: No sign may exceed 300 s                                                                              | square feet. A separate sign p                                                                                     | ermit is required for each sign. Attach |  |  |  |
| a sketch of proposed and existing signage including types, dimensions, lettering, abutting streets, alleys, |                                                                                                                    |                                         |  |  |  |
| easements, property lines, and locations. All signs require a separate permit from the Building             |                                                                                                                    |                                         |  |  |  |
| Department.                                                                                                 |                                                                                                                    |                                         |  |  |  |
|                                                                                                             |                                                                                                                    |                                         |  |  |  |
| lot 1) 1 km se 6-3-94 to 1 Tollante 10-3-94                                                                 |                                                                                                                    |                                         |  |  |  |
| Applicant's Signature                                                                                       | Date Ann                                                                                                           | roved By Date                           |  |  |  |
| Carponia a Sagarana                                                                                         |                                                                                                                    | 2400 /                                  |  |  |  |