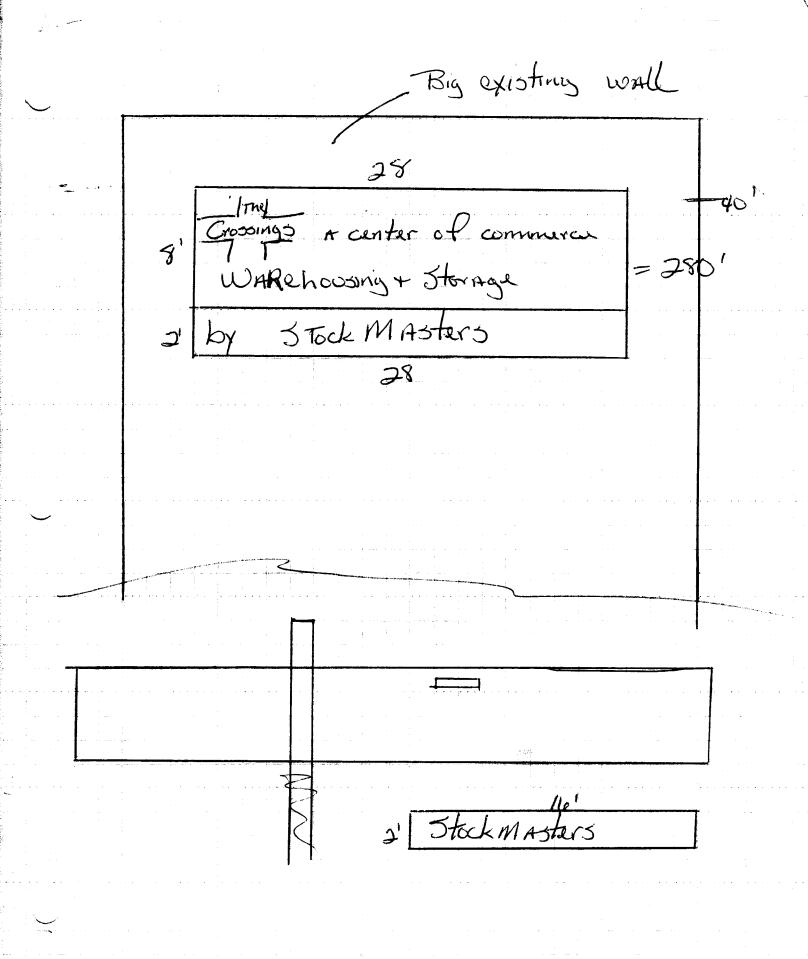

| BUSINESS NAME The Crossing                                                                                  | CONTRACTOR                                                                                                         | G.J. Jigns or News                      |  |  |  |
|-------------------------------------------------------------------------------------------------------------|--------------------------------------------------------------------------------------------------------------------|-----------------------------------------|--|--|--|
| STREET ADDRESS 2135 E, MA                                                                                   | FIN G5, 8150 LICENSE NO                                                                                            | 29301803                                |  |  |  |
| PROPERTY OWNER W. HDO AS                                                                                    |                                                                                                                    | 115 HILL AVE G.J. Co. 81500             |  |  |  |
| owner address $\cancel{p}$ $\cancel{548}$                                                                   | OWNER ADDRESS 70 348 TELEPHONENO 245-2950                                                                          |                                         |  |  |  |
| <u>G</u> z 8/503                                                                                            |                                                                                                                    |                                         |  |  |  |
| FLUSH WALL                                                                                                  | FLUSH WALL 2 Square Feet per Linear Foot of Building Facade                                                        |                                         |  |  |  |
| TOOF                                                                                                        | 2 Square Feet per Linear Foot of Building Facade                                                                   |                                         |  |  |  |
| 3. FREE-STANDING                                                                                            | 2 Traffic Lanes - 0.75 Square Feet x Street Frontage                                                               |                                         |  |  |  |
| 1 4. PROJECTING                                                                                             | Or more Traffic Lanes - 1.5 Square Feet x Street Frontage  0.5 Square Feet per each Linear Foot of Building Facade |                                         |  |  |  |
| [ ] 5. OFF-PREMISE                                                                                          | - · · · · · · · · · · · · · · · · · · ·                                                                            | > 300 Square Feet or < 15 Square Feet   |  |  |  |
| [ ] 0 011 11111112                                                                                          |                                                                                                                    |                                         |  |  |  |
| [ ] Externally Illuminated                                                                                  | [ ] Internally Illumin                                                                                             | ated Non-Illuminated                    |  |  |  |
| (1 - 5) Area of Proposed Sign                                                                               | 250' Square Feet 10                                                                                                | x28 280                                 |  |  |  |
| (1,2,4) Building Facade 375                                                                                 |                                                                                                                    |                                         |  |  |  |
| (1 - 4) Street Frontage 756                                                                                 | Linear Feet                                                                                                        | 560 32 6                                |  |  |  |
| (2,4,5) Height to Top of Sign                                                                               | 403 Feet Clearance to                                                                                              | Grade 30' Feet uset                     |  |  |  |
| (5) Distance from all Existing                                                                              | g Off-Premise Signs within 60                                                                                      | 00 Feet <u>NA</u> Feet                  |  |  |  |
|                                                                                                             | •                                                                                                                  |                                         |  |  |  |
| Existing Signage/Type                                                                                       |                                                                                                                    | FOR OFFICE USE ONLY:                    |  |  |  |
|                                                                                                             | Sq Ft                                                                                                              | Signage Allowed on Parcel               |  |  |  |
|                                                                                                             | Sq Ft                                                                                                              | Building 750 Sq Ft                      |  |  |  |
|                                                                                                             | Sq Ft                                                                                                              | Free-Standing Sq Ft                     |  |  |  |
| Total Existing: _                                                                                           | Sq Ft                                                                                                              | Total Allowed: 750 Sq Ft                |  |  |  |
| COMMENTS: Add An Ac                                                                                         | lditional 2' x 28                                                                                                  | Strip down the bottom                   |  |  |  |
|                                                                                                             |                                                                                                                    |                                         |  |  |  |
| of the tree stance                                                                                          | ling 31gn                                                                                                          |                                         |  |  |  |
|                                                                                                             | <b>J</b>                                                                                                           |                                         |  |  |  |
| NOTE: No sign may exceed 300 s                                                                              | square feet. A separate sign p                                                                                     | ermit is required for each sign. Attach |  |  |  |
| a sketch of proposed and existing signage including types, dimensions, lettering, abutting streets, alleys, |                                                                                                                    |                                         |  |  |  |
| easements, property lines, and locations. All signs require a separate permit from the Building             |                                                                                                                    |                                         |  |  |  |
| Department.                                                                                                 |                                                                                                                    |                                         |  |  |  |
|                                                                                                             |                                                                                                                    |                                         |  |  |  |
| lot 1) 1 km se 6-3-94 to 1 Tollante 10-3-94                                                                 |                                                                                                                    |                                         |  |  |  |
| Applicant's Signature                                                                                       | Date Ann                                                                                                           | roved By Date                           |  |  |  |
| Carponia a Sagarana                                                                                         |                                                                                                                    | 2400 /                                  |  |  |  |

| BUSINESS NAME The Cross                                                                                                                                                                                                                                                                                                                                                                                                                                                                                                                                                                                                                                                                                                                                                                                                                                                                                                                                                                                                                                                                                                                                                                                                                                                                                                                                                                                                                                                                                                                                                                                                                                                                                                                                                                                                                                                                                                                                                                                                                                                                                                         | - <b>1</b>                                                                                        | 6-5. 3. gno - Nun                                                  |  |  |
|---------------------------------------------------------------------------------------------------------------------------------------------------------------------------------------------------------------------------------------------------------------------------------------------------------------------------------------------------------------------------------------------------------------------------------------------------------------------------------------------------------------------------------------------------------------------------------------------------------------------------------------------------------------------------------------------------------------------------------------------------------------------------------------------------------------------------------------------------------------------------------------------------------------------------------------------------------------------------------------------------------------------------------------------------------------------------------------------------------------------------------------------------------------------------------------------------------------------------------------------------------------------------------------------------------------------------------------------------------------------------------------------------------------------------------------------------------------------------------------------------------------------------------------------------------------------------------------------------------------------------------------------------------------------------------------------------------------------------------------------------------------------------------------------------------------------------------------------------------------------------------------------------------------------------------------------------------------------------------------------------------------------------------------------------------------------------------------------------------------------------------|---------------------------------------------------------------------------------------------------|--------------------------------------------------------------------|--|--|
| PROPERTY OWNER W. H. DASE ADDRESS 2915 H. U. AUR. G.Z. \$1504  OWNER ADDRESS DO 548  THE PROPERTY OF THE PROPER |                                                                                                   |                                                                    |  |  |
|                                                                                                                                                                                                                                                                                                                                                                                                                                                                                                                                                                                                                                                                                                                                                                                                                                                                                                                                                                                                                                                                                                                                                                                                                                                                                                                                                                                                                                                                                                                                                                                                                                                                                                                                                                                                                                                                                                                                                                                                                                                                                                                                 | 1502                                                                                              |                                                                    |  |  |
| 1. FLUSH WALL  1 2. ROOF  1 3. FREE-STANDING  1 4. PROJECTING                                                                                                                                                                                                                                                                                                                                                                                                                                                                                                                                                                                                                                                                                                                                                                                                                                                                                                                                                                                                                                                                                                                                                                                                                                                                                                                                                                                                                                                                                                                                                                                                                                                                                                                                                                                                                                                                                                                                                                                                                                                                   | 2 Square Feet per Linear Foot of Building Facade 2 Square Feet per Linear Foot of Building Facade |                                                                    |  |  |
| [ ] 5. OFF-PREMISE                                                                                                                                                                                                                                                                                                                                                                                                                                                                                                                                                                                                                                                                                                                                                                                                                                                                                                                                                                                                                                                                                                                                                                                                                                                                                                                                                                                                                                                                                                                                                                                                                                                                                                                                                                                                                                                                                                                                                                                                                                                                                                              | See #3 Spacing Requirements, No. > 300 Square Feet or < 15 Square Feet                            |                                                                    |  |  |
| [ ] Externally Illuminated                                                                                                                                                                                                                                                                                                                                                                                                                                                                                                                                                                                                                                                                                                                                                                                                                                                                                                                                                                                                                                                                                                                                                                                                                                                                                                                                                                                                                                                                                                                                                                                                                                                                                                                                                                                                                                                                                                                                                                                                                                                                                                      | [ ] Internally Illumin                                                                            | ated Non-Illuminated                                               |  |  |
| (1,2,4) Building Facade (1 - 4) Street Frontage (2,4,5) Height to Top of Sign                                                                                                                                                                                                                                                                                                                                                                                                                                                                                                                                                                                                                                                                                                                                                                                                                                                                                                                                                                                                                                                                                                                                                                                                                                                                                                                                                                                                                                                                                                                                                                                                                                                                                                                                                                                                                                                                                                                                                                                                                                                   | Linear Feet Linear Feet                                                                           |                                                                    |  |  |
| Existing Signage/Type                                                                                                                                                                                                                                                                                                                                                                                                                                                                                                                                                                                                                                                                                                                                                                                                                                                                                                                                                                                                                                                                                                                                                                                                                                                                                                                                                                                                                                                                                                                                                                                                                                                                                                                                                                                                                                                                                                                                                                                                                                                                                                           | 560                                                                                               | FOR OFFICE USE ONLY:                                               |  |  |
| 1 F3 10'128                                                                                                                                                                                                                                                                                                                                                                                                                                                                                                                                                                                                                                                                                                                                                                                                                                                                                                                                                                                                                                                                                                                                                                                                                                                                                                                                                                                                                                                                                                                                                                                                                                                                                                                                                                                                                                                                                                                                                                                                                                                                                                                     | Sq Ft Sq Ft Sq Ft                                                                                 | Signage Allowed on Parcel  Building 750 Sq Ft  Free-Standing Sq Ft |  |  |
| Total Existing:                                                                                                                                                                                                                                                                                                                                                                                                                                                                                                                                                                                                                                                                                                                                                                                                                                                                                                                                                                                                                                                                                                                                                                                                                                                                                                                                                                                                                                                                                                                                                                                                                                                                                                                                                                                                                                                                                                                                                                                                                                                                                                                 | 560 Sq. Ft                                                                                        | Total Allowed: 750 Sq Ft                                           |  |  |
| COMMENTS: Remove the                                                                                                                                                                                                                                                                                                                                                                                                                                                                                                                                                                                                                                                                                                                                                                                                                                                                                                                                                                                                                                                                                                                                                                                                                                                                                                                                                                                                                                                                                                                                                                                                                                                                                                                                                                                                                                                                                                                                                                                                                                                                                                            | 31 773                                                                                            | FW Jign + 10 with                                                  |  |  |
| the 2'x16' "Stock Masters"                                                                                                                                                                                                                                                                                                                                                                                                                                                                                                                                                                                                                                                                                                                                                                                                                                                                                                                                                                                                                                                                                                                                                                                                                                                                                                                                                                                                                                                                                                                                                                                                                                                                                                                                                                                                                                                                                                                                                                                                                                                                                                      |                                                                                                   |                                                                    |  |  |
| Nome No. 1 222                                                                                                                                                                                                                                                                                                                                                                                                                                                                                                                                                                                                                                                                                                                                                                                                                                                                                                                                                                                                                                                                                                                                                                                                                                                                                                                                                                                                                                                                                                                                                                                                                                                                                                                                                                                                                                                                                                                                                                                                                                                                                                                  |                                                                                                   |                                                                    |  |  |