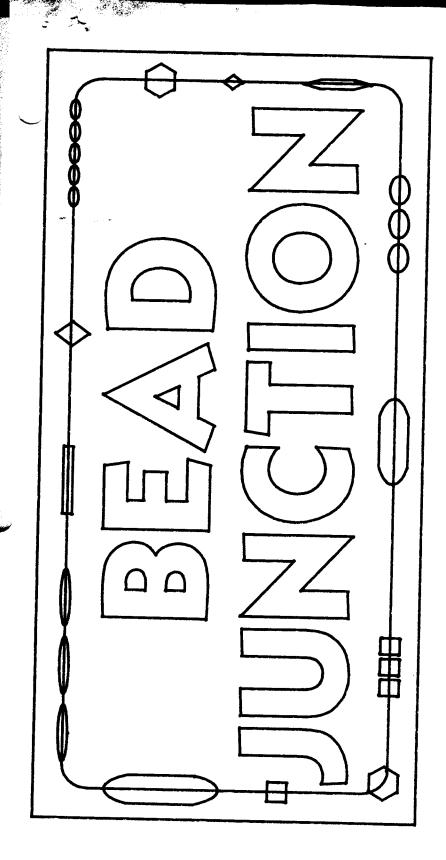

| <b>``</b>                                                                                                                                                     |                                                                                                                                                                                                                                                | and the second se |
|---------------------------------------------------------------------------------------------------------------------------------------------------------------|------------------------------------------------------------------------------------------------------------------------------------------------------------------------------------------------------------------------------------------------|-----------------------------------------------------------------------------------------------------------------------------------------------------------------------------------------------------------------------------------------------------------------------------------------------------------------------------------------------------------------------------------------------------------------------------------------------------------------------------------------------------------------------------------------------------------------------------------------------------------------------------------------------------------------------------------------------------|
| Community De<br>250 North 5th<br>Grand Junction<br>(303) 244-143                                                                                              | evelopment Department<br>Street<br>a, CO 81501                                                                                                                                                                                                 | PERMIT NO<br>Date Submitted $(a   \partial 3   99 )$<br>FEE \$ $5.00$<br>Tax Schedule $2945 - 131 - 01 - 03$<br>Zone $(-)$                                                                                                                                                                                                                                                                                                                                                                                                                                                                                                                                                                          |
| BUSINESS NAME <u>BEAD</u> (MN)<br>STREET ADDRESS <u>Z40</u> HARTH<br>PROPERTY OWNER <u>MESA DENU</u><br>OWNER ADDRESS <u>EMPIRE</u><br>355 S. COLO BLVD, STER | $\frac{AU. \neq 1}{LICENSI}$ $\frac{BUR ASSic}{ADDRE}$ $\frac{BUR E}{ASSic}$ $TELEPH$                                                                                                                                                          |                                                                                                                                                                                                                                                                                                                                                                                                                                                                                                                                                                                                                                                                                                     |
| 4 1. FLUSH WALL<br>2. ROOF<br>3. FREE-STANDING                                                                                                                | 2 Square Feet per Linear F<br>2 Square Feet per Linear F<br>2 Traffic Lanes - 0.75 Squ<br>4 or more Traffic Lanes                                                                                                                              | Foot of Building Facade                                                                                                                                                                                                                                                                                                                                                                                                                                                                                                                                                                                                                                                                             |
| ] 4. PROJECTING         ] 5. OFF-PREMISE         ] Externally Illuminated                                                                                     | 0.5 Square Feet per each I<br>See #3 Spacing Requireme                                                                                                                                                                                         | Linear Foot of Building Facade<br>nts; Not > 300 Square Feet or < 15 Square Feet                                                                                                                                                                                                                                                                                                                                                                                                                                                                                                                                                                                                                    |
| <ul> <li>[] 5. OFF-PREMISE</li> <li>[] Externally Illuminated</li> <li>(1 - 5) Area of Proposed Sign</li></ul>                                                | 0.5 Square Feet per each I<br>See #3 Spacing Requireme<br>[] Internally II<br><u>32</u> Square Feet<br>Linear Feet<br>Linear Feet - 22<br>Feet Cleara                                                                                          | Linear Foot of Building Facade<br>nts; Not > 300 Square Feet or < 15 Square Feet<br><b>luminated</b> [A] Non-Illuminate<br>Brd Syl.<br>ance to Grade Feet                                                                                                                                                                                                                                                                                                                                                                                                                                                                                                                                           |
| <ul> <li>[] 5. OFF-PREMISE</li> <li>[] Externally Illuminated</li> <li>(1 - 5) Area of Proposed Sign</li></ul>                                                | 0.5 Square Feet per each I<br>See #3 Spacing Requireme<br>[] Internally II<br><u>32</u> Square Feet<br>Linear Feet<br>Einear Feet — 2<br>Feet Clearand<br>Ing Off-Premise Signs with<br><u>64</u> Sq Ft<br><u>14</u> Sq Ft<br><u>144</u> Sq Ft | Linear Foot of Building Facade<br>nts; Not > 300 Square Feet or < 15 Square Feet<br><b>luminated</b> [A] Non-Illuminate<br>Brd Syl.<br>ance to Grade Feet                                                                                                                                                                                                                                                                                                                                                                                                                                                                                                                                           |

**NOTE:** No sign may exceed 300 square feet. A separate sign permit is required for each sign. Attach a sketch of proposed and existing signage including types, dimensions, lettering, abutting streets, alleys, easements, property lines, and locations. <u>All signs require a separate permit from the Building Department</u>.