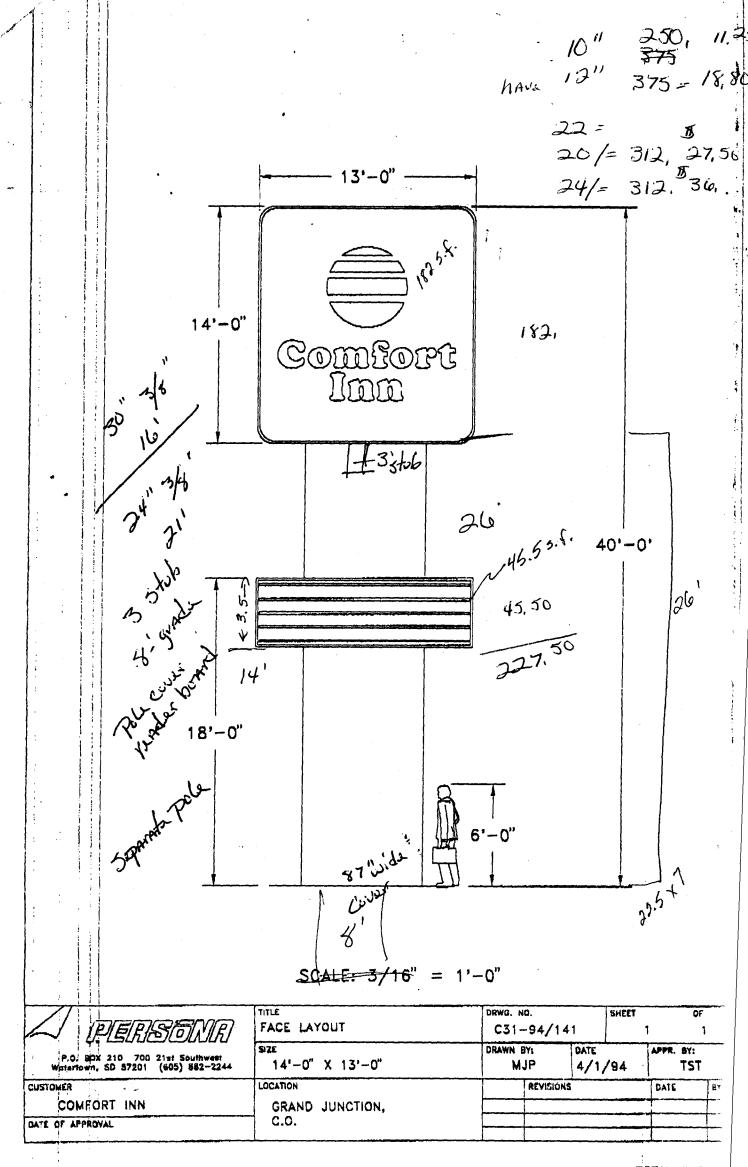

| Community Development Street Address Andrew Owner Address Andrew Owner Address Address Address | eet                                                              | Tax<br>Zor<br>CONTRACT<br>ADDRESS<br>TELEPHON                               | OR G.J. Jims + Neon                                                                                                                                                                                                       |
|------------------------------------------------------------------------------------------------|------------------------------------------------------------------|-----------------------------------------------------------------------------|---------------------------------------------------------------------------------------------------------------------------------------------------------------------------------------------------------------------------|
| 1 1. FLUSH WALL 1 2. ROOF 2 3. FREE-STANDING 1 4. PROJECTING 1 5. OFF-PREMISE                  | 2 Square Fee<br>2 Traffic Lane<br>4 or more Tra<br>0.5 Square Fe | t per Linear Fo<br>es - 0.75 Square<br>affic Lanes - 1.5<br>eet per Each Li | *******************************  bot of Building Facade  bot of Building Facade  e Feet x Street Frontage  5 Square Feet x Street Frontage  inear Foot of Building Facade  ats; Not > 300 Square Feet or < 15 Square Feet |
| [ ] Externally Illuminated  ***********************************                                | 227.5<br>Linear<br>Linear F<br>40' F                             | Feet <i>/ 94</i><br>Feet <i>/ 94</i><br>eet Clearar                         | メ 373 メ <sup>3</sup> 33 χ<br>nce to Grade <u>/ 4</u> Feet                                                                                                                                                                 |
| Existing Signage/Type                                                                          |                                                                  |                                                                             | FOR OFFICE USE ONLY:                                                                                                                                                                                                      |
| 8                                                                                              |                                                                  | _ Sq Ft                                                                     | Signage Allowed on Parcel                                                                                                                                                                                                 |
| J. F.W.                                                                                        | 12                                                               | _ Sq Ft                                                                     | Building // Sq Ft                                                                                                                                                                                                         |
|                                                                                                |                                                                  | _ Sq Ft                                                                     | Free-Standing 29/ Sq Ft                                                                                                                                                                                                   |
| Total Existing: _                                                                              | 12                                                               | _ Sq Ft                                                                     | Total Allowed: <u>29/</u> Sq Ft                                                                                                                                                                                           |
| Attach a sketch of proposed and                                                                | ) square feet.<br>existing signa<br>erty lines, and              | A separate                                                                  | **************************************                                                                                                                                                                                    |
| Applicant's Signature                                                                          | Date                                                             | Kathy                                                                       | Portur 6/10/94 proved By Date                                                                                                                                                                                             |

| BUSINESS NAME CONTOCT IN  STREET ADDRESS 750 H HO  PROPERTY OWNER JAMES KX  OWNER ADDRESS | CONTRACTOR LICENSE NO 2 ADDRESS 2 TELEPHONE NO                                                                                                                                                                                                                                                                                                                                                 | 915 HILLAND, G.Z. 81504<br>130180                                                                                      |  |  |  |  |
|-------------------------------------------------------------------------------------------|------------------------------------------------------------------------------------------------------------------------------------------------------------------------------------------------------------------------------------------------------------------------------------------------------------------------------------------------------------------------------------------------|------------------------------------------------------------------------------------------------------------------------|--|--|--|--|
| [ ] 4. PROJECTING [ ] 5. OFF-PREMISE                                                      | 2 Square Feet per Linear Foot of Building Facade 2 Square Feet per Linear Foot of Building Facade 2 Traffic Lanes - 0.75 Square Feet x Street Frontage 4 or more Traffic Lanes - 1.5 Square Feet x Street Frontage 0.5 Square Feet per each Linear Foot of Building Facade See #3 Spacing Requirements; Not > 300 Square Feet or < 15 Square Feet  Internally Illuminated  [ ] Non-Illuminated |                                                                                                                        |  |  |  |  |
| (1,2,4) Building Facade 56<br>(1-4) Street Frontage 199<br>(2,4,5) Height to Top of Sign  | Linear Feet                                                                                                                                                                                                                                                                                                                                                                                    | Grade 181 Feet                                                                                                         |  |  |  |  |
| Existing Signage/Type  1 F5 Comfort Inn                                                   | 227.50<br>/ Sq Ft  Sq Ft  Sq Ft                                                                                                                                                                                                                                                                                                                                                                | FOR OFFICE USE ONLY:  Signage Allowed on Parcel  Building //2 Sq Ft  Free-Standing 29/ Sq Ft                           |  |  |  |  |
| Total Existing: _ COMMENTS: Tastall on                                                    | 227.50 Sq Ft<br>(1) 2' High x 6'C                                                                                                                                                                                                                                                                                                                                                              | Total Allowed: Sq Ft                                                                                                   |  |  |  |  |
| wall cabinet on the west end of the structure                                             |                                                                                                                                                                                                                                                                                                                                                                                                |                                                                                                                        |  |  |  |  |
| a sketch of proposed and existing s                                                       | signage including types, dimens                                                                                                                                                                                                                                                                                                                                                                | ermit is required for each sign. Attach ions, lettering, abutting streets, alleys, a separate permit from the Building |  |  |  |  |