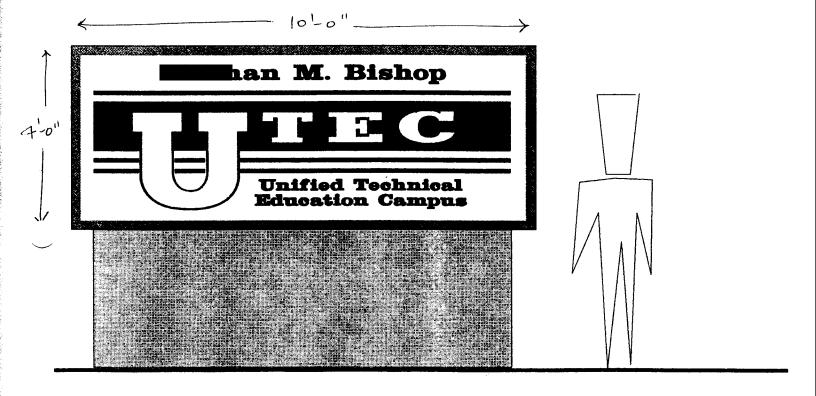

| Attach a sketch of proposed and e                                      | existing signage including                                     | sign permit is required for each sign. types, dimensions, lettering, abutting all signs require a separate permit |  |  |
|------------------------------------------------------------------------|----------------------------------------------------------------|-------------------------------------------------------------------------------------------------------------------|--|--|
| Attach a sketch of proposed and e<br>streets, alleys, easements, prope | existing signage including                                     | types, dimensions, lettering, abutting                                                                            |  |  |
| Attach a sketch of proposed and e                                      | existing signage including                                     | types, dimensions, lettering, abutting                                                                            |  |  |
| **************************************                                 | **************************************                         | **************************                                                                                        |  |  |
| ********                                                               | *******                                                        | *********                                                                                                         |  |  |
|                                                                        | ***********************                                        |                                                                                                                   |  |  |
| COMMENTS: 3 × 9 5.60                                                   | TO BE REMOVED                                                  | AT TIME OF INSTAULATION                                                                                           |  |  |
| Total Existing:                                                        | Sq Ft                                                          | Total Allowed: <u>/87, 5</u> Sq Ft                                                                                |  |  |
|                                                                        | Sq Ft                                                          | Free-Standing <u>/87.5</u> Sq Ft                                                                                  |  |  |
|                                                                        | Sq Ft                                                          | Building Sq Ft                                                                                                    |  |  |
|                                                                        | Sq Ft                                                          | Signage Allowed on Parcel                                                                                         |  |  |
| Existing Signage/Type                                                  | 0                                                              | FOR OFFICE USE ONLY:                                                                                              |  |  |
| Evisting Cianage /Tune                                                 |                                                                | FOR OFFICE HOF ONLY                                                                                               |  |  |
| (5) Distance from all Existing                                         | g Off-Premise Signs withir                                     | 600 Feet Feet                                                                                                     |  |  |
| (2,4,5) Height to Top of Sign 1-3" Feet Clearance to Grade 3-3" Feet   |                                                                |                                                                                                                   |  |  |
| (1 - 4) Street Frontage 250 Linear Feet (25 Rd)                        |                                                                |                                                                                                                   |  |  |
| (1,2,4) Building Facade                                                | •                                                              | 15                                                                                                                |  |  |
| (1 - 5) Area of Proposed Sign                                          | #*************************************                         | *********                                                                                                         |  |  |
| [ ] Externally Illuminated                                             | [ ] Internally Illumia                                         | nated [v] Non-Illuminated                                                                                         |  |  |
| [ ] 5. OFF-PREMISE                                                     | See #3 Spacing Requirements                                    | s; Not > 300 Square Feet or < 15 Square Feet                                                                      |  |  |
| [ ] 4. PROJECTING                                                      | 0.5 Square Feet per Each Lin                                   | <del>-</del>                                                                                                      |  |  |
| [ 3. FREE-STANDING                                                     | 2 Traffic Lanes - 0.75 Square<br>4 or more Traffic Lanes - 1.5 | Feet x Street Frontage Square Feet x Street Frontage                                                              |  |  |
| [ ] 2 ROOF                                                             | 2 Square Feet per Linear Foo                                   | <del>-</del>                                                                                                      |  |  |
| [ ] 1. FLUSH WALL                                                      |                                                                |                                                                                                                   |  |  |
| ****************                                                       |                                                                |                                                                                                                   |  |  |
| OWNER ADDRESS 12+ 4 NOR                                                |                                                                |                                                                                                                   |  |  |
|                                                                        | PROPERTY OWNER MESA STATE COLLEGE TELEPHONE NO 245-7700        |                                                                                                                   |  |  |
|                                                                        |                                                                | 1 P 1 P 1 P 1 P 1 P 1 P 1 P 1 P 1 P 1 P                                                                           |  |  |
|                                                                        |                                                                | OR BUO'S SIGNS                                                                                                    |  |  |