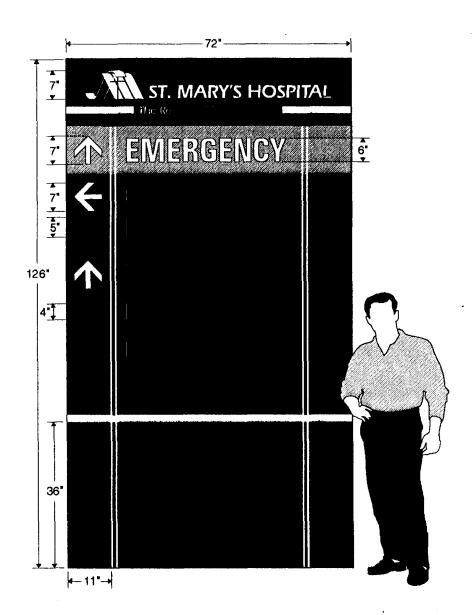

## Sign type A E-2 side A

1/2" scale QTY-1 double faced

Sign type A E-2 side B

1/2" scale QTY-1 double faced