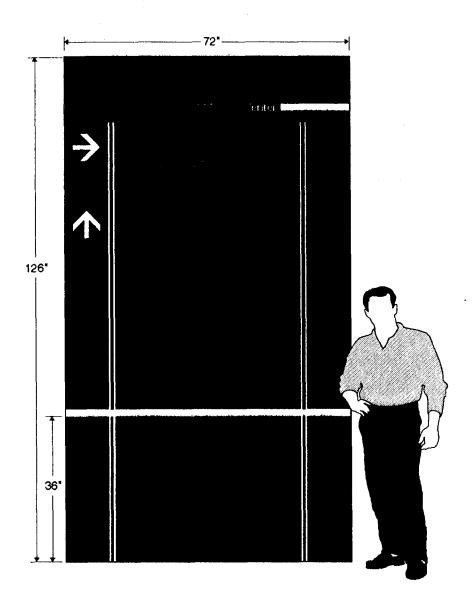

## Sign type A E-2 side A

1/2" scale QTY-1 double faced

Sign type A E-2 side B

1/2" scale QTY-1 double faced