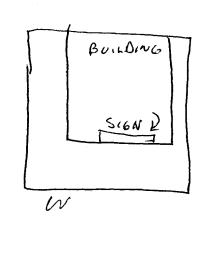

|                                                                                                                                         | ~ (1                                                                                                                                                                                                                                                                                                                                                                                                                                                                                                                                                                                                                                                                                                                                                                                                                                                                                                                                                                                                                                                                                                                                                                                                                                                                                                                                                                                                                                                           |                                                                                                                                                                                     |
|-----------------------------------------------------------------------------------------------------------------------------------------|----------------------------------------------------------------------------------------------------------------------------------------------------------------------------------------------------------------------------------------------------------------------------------------------------------------------------------------------------------------------------------------------------------------------------------------------------------------------------------------------------------------------------------------------------------------------------------------------------------------------------------------------------------------------------------------------------------------------------------------------------------------------------------------------------------------------------------------------------------------------------------------------------------------------------------------------------------------------------------------------------------------------------------------------------------------------------------------------------------------------------------------------------------------------------------------------------------------------------------------------------------------------------------------------------------------------------------------------------------------------------------------------------------------------------------------------------------------|-------------------------------------------------------------------------------------------------------------------------------------------------------------------------------------|
| BUSINESS NAME C 3 0                                                                                                                     | Food CONTRACT                                                                                                                                                                                                                                                                                                                                                                                                                                                                                                                                                                                                                                                                                                                                                                                                                                                                                                                                                                                                                                                                                                                                                                                                                                                                                                                                                                                                                                                  | OR 516N GALLERY                                                                                                                                                                     |
| STREET ADDRESS 2685 U                                                                                                                   |                                                                                                                                                                                                                                                                                                                                                                                                                                                                                                                                                                                                                                                                                                                                                                                                                                                                                                                                                                                                                                                                                                                                                                                                                                                                                                                                                                                                                                                                | 1048 INDEPENDENT                                                                                                                                                                    |
| PROPERTY OWNER GEORGE                                                                                                                   | DAM TELEPHONI                                                                                                                                                                                                                                                                                                                                                                                                                                                                                                                                                                                                                                                                                                                                                                                                                                                                                                                                                                                                                                                                                                                                                                                                                                                                                                                                                                                                                                                  |                                                                                                                                                                                     |
| OWNER ADDRESS 2685                                                                                                                      | UNITUEED LICENSE NO                                                                                                                                                                                                                                                                                                                                                                                                                                                                                                                                                                                                                                                                                                                                                                                                                                                                                                                                                                                                                                                                                                                                                                                                                                                                                                                                                                                                                                            | 2940415                                                                                                                                                                             |
| ********                                                                                                                                | ******                                                                                                                                                                                                                                                                                                                                                                                                                                                                                                                                                                                                                                                                                                                                                                                                                                                                                                                                                                                                                                                                                                                                                                                                                                                                                                                                                                                                                                                         | ********                                                                                                                                                                            |
| [ ] 1. FLUSH WALL                                                                                                                       | 2 Square Feet per Linear Fo                                                                                                                                                                                                                                                                                                                                                                                                                                                                                                                                                                                                                                                                                                                                                                                                                                                                                                                                                                                                                                                                                                                                                                                                                                                                                                                                                                                                                                    | ot of Building Facade                                                                                                                                                               |
| 🔀 2. ROOF                                                                                                                               | 2 Square Feet per Linear Fo                                                                                                                                                                                                                                                                                                                                                                                                                                                                                                                                                                                                                                                                                                                                                                                                                                                                                                                                                                                                                                                                                                                                                                                                                                                                                                                                                                                                                                    | <del>_</del>                                                                                                                                                                        |
| [ ] 3. FREE-STANDING                                                                                                                    | 2 Traffic Lanes - 0.75 Square                                                                                                                                                                                                                                                                                                                                                                                                                                                                                                                                                                                                                                                                                                                                                                                                                                                                                                                                                                                                                                                                                                                                                                                                                                                                                                                                                                                                                                  |                                                                                                                                                                                     |
| [ ] 4. PROJECTING                                                                                                                       |                                                                                                                                                                                                                                                                                                                                                                                                                                                                                                                                                                                                                                                                                                                                                                                                                                                                                                                                                                                                                                                                                                                                                                                                                                                                                                                                                                                                                                                                | Square Feet x Street Frontage near Foot of Building Facade                                                                                                                          |
| [ ] 5. OFF-PREMISE                                                                                                                      | •                                                                                                                                                                                                                                                                                                                                                                                                                                                                                                                                                                                                                                                                                                                                                                                                                                                                                                                                                                                                                                                                                                                                                                                                                                                                                                                                                                                                                                                              | s; Not > 300 Square Feet or < 15 Square Fee                                                                                                                                         |
|                                                                                                                                         |                                                                                                                                                                                                                                                                                                                                                                                                                                                                                                                                                                                                                                                                                                                                                                                                                                                                                                                                                                                                                                                                                                                                                                                                                                                                                                                                                                                                                                                                | , , , , , , , , , , , , , , , , , , , ,                                                                                                                                             |
| [ ] Externally Illuminated                                                                                                              | [X] Internally Illumi                                                                                                                                                                                                                                                                                                                                                                                                                                                                                                                                                                                                                                                                                                                                                                                                                                                                                                                                                                                                                                                                                                                                                                                                                                                                                                                                                                                                                                          | nated [ ] Non-Illuminated                                                                                                                                                           |
| (1 - 5) Area of Proposed Sign                                                                                                           | 48 Square Feet                                                                                                                                                                                                                                                                                                                                                                                                                                                                                                                                                                                                                                                                                                                                                                                                                                                                                                                                                                                                                                                                                                                                                                                                                                                                                                                                                                                                                                                 | ~ ~ ~ ~ ~ ~ ~ ~ ~ ~ ~ ~ ~ ~ ~ ~ ~ ~ ~                                                                                                                                               |
| (1,2,4) Building Facade / O                                                                                                             |                                                                                                                                                                                                                                                                                                                                                                                                                                                                                                                                                                                                                                                                                                                                                                                                                                                                                                                                                                                                                                                                                                                                                                                                                                                                                                                                                                                                                                                                |                                                                                                                                                                                     |
| (1 - 4) Street Frontage /50                                                                                                             |                                                                                                                                                                                                                                                                                                                                                                                                                                                                                                                                                                                                                                                                                                                                                                                                                                                                                                                                                                                                                                                                                                                                                                                                                                                                                                                                                                                                                                                                | + STREETS 2 LANE                                                                                                                                                                    |
| (2,4,5) Height to Top of Sign                                                                                                           |                                                                                                                                                                                                                                                                                                                                                                                                                                                                                                                                                                                                                                                                                                                                                                                                                                                                                                                                                                                                                                                                                                                                                                                                                                                                                                                                                                                                                                                                | ce to Grade Feet                                                                                                                                                                    |
| · · · · · · · · · · · · · · · · · · ·                                                                                                   | ng Off-Premise Signs within                                                                                                                                                                                                                                                                                                                                                                                                                                                                                                                                                                                                                                                                                                                                                                                                                                                                                                                                                                                                                                                                                                                                                                                                                                                                                                                                                                                                                                    |                                                                                                                                                                                     |
| (5) Distance normal existing                                                                                                            | ig On-Fremise Signs With                                                                                                                                                                                                                                                                                                                                                                                                                                                                                                                                                                                                                                                                                                                                                                                                                                                                                                                                                                                                                                                                                                                                                                                                                                                                                                                                                                                                                                       | reet reet                                                                                                                                                                           |
|                                                                                                                                         |                                                                                                                                                                                                                                                                                                                                                                                                                                                                                                                                                                                                                                                                                                                                                                                                                                                                                                                                                                                                                                                                                                                                                                                                                                                                                                                                                                                                                                                                |                                                                                                                                                                                     |
| Existing Signage/Type                                                                                                                   |                                                                                                                                                                                                                                                                                                                                                                                                                                                                                                                                                                                                                                                                                                                                                                                                                                                                                                                                                                                                                                                                                                                                                                                                                                                                                                                                                                                                                                                                | FOR OFFICE USE ONLY:                                                                                                                                                                |
| ^                                                                                                                                       | Sa Ft                                                                                                                                                                                                                                                                                                                                                                                                                                                                                                                                                                                                                                                                                                                                                                                                                                                                                                                                                                                                                                                                                                                                                                                                                                                                                                                                                                                                                                                          |                                                                                                                                                                                     |
| REMOVING Roof SIGN                                                                                                                      |                                                                                                                                                                                                                                                                                                                                                                                                                                                                                                                                                                                                                                                                                                                                                                                                                                                                                                                                                                                                                                                                                                                                                                                                                                                                                                                                                                                                                                                                | Signage Allowed on Parcel                                                                                                                                                           |
| REMOVING ROOF SIGN                                                                                                                      | Sq Ft                                                                                                                                                                                                                                                                                                                                                                                                                                                                                                                                                                                                                                                                                                                                                                                                                                                                                                                                                                                                                                                                                                                                                                                                                                                                                                                                                                                                                                                          | Signage Allowed on Parcel  Building Sq F                                                                                                                                            |
| REMOVING ROOF SIGN<br>(I) TOTALING 89:<br>FREE STANDING                                                                                 | Sq Ft  #64 Sq Ft                                                                                                                                                                                                                                                                                                                                                                                                                                                                                                                                                                                                                                                                                                                                                                                                                                                                                                                                                                                                                                                                                                                                                                                                                                                                                                                                                                                                                                               | Signage Allowed on Parcel  Building Sq F  Free-Standing Sq Ft                                                                                                                       |
| REMOVING ROOF SIGN                                                                                                                      | Sq Ft                                                                                                                                                                                                                                                                                                                                                                                                                                                                                                                                                                                                                                                                                                                                                                                                                                                                                                                                                                                                                                                                                                                                                                                                                                                                                                                                                                                                                                                          | Signage Allowed on Parcel  Building Sq F                                                                                                                                            |
| REMOVING ROOF SIGN<br>(I) TOTALING 89:<br>FREE STANDING                                                                                 | Sq Ft  #64 Sq Ft                                                                                                                                                                                                                                                                                                                                                                                                                                                                                                                                                                                                                                                                                                                                                                                                                                                                                                                                                                                                                                                                                                                                                                                                                                                                                                                                                                                                                                               | Signage Allowed on Parcel  Building Sq F  Free-Standing Sq Ft                                                                                                                       |
| REMOVING ROOF SIGN  (2) TOTALING 89:  FREE STANDING  Total Existing:                                                                    | Sq Ft  #64 Sq Ft                                                                                                                                                                                                                                                                                                                                                                                                                                                                                                                                                                                                                                                                                                                                                                                                                                                                                                                                                                                                                                                                                                                                                                                                                                                                                                                                                                                                                                               | Signage Allowed on Parcel  Building Sq F  Free-Standing Sq Ft  Total Allowed: Sq F                                                                                                  |
| REMOVING ROOF SIGN  (1) TOTALING 89:  FREE STENDING  TOTAL Existing:  COMMENTS: REDUCING                                                | Sq Ft  #64 Sq Ft                                                                                                                                                                                                                                                                                                                                                                                                                                                                                                                                                                                                                                                                                                                                                                                                                                                                                                                                                                                                                                                                                                                                                                                                                                                                                                                                                                                                                                               | Signage Allowed on Parcel  Building Sq F  Free-Standing Sq Ft  Total Allowed: Sq F                                                                                                  |
| REMOVING ROOF SIGN  (2) TOTALING 89:  FREE STANDING  TOTAL Existing:  COMMENTS: REDUCING                                                | Sq Ft  #64 Sq Ft                                                                                                                                                                                                                                                                                                                                                                                                                                                                                                                                                                                                                                                                                                                                                                                                                                                                                                                                                                                                                                                                                                                                                                                                                                                                                                                                                                                                                                               | Signage Allowed on Parcel  Building Sq F  Free-Standing Sq Ft  Total Allowed: Sq F                                                                                                  |
| REMOVING ROOF SIGN  J TOTALING 89:  FREE STANDING  TOTAL Existing:  COMMENTS: REDUCING  FROM 89 50  *********************************** | Sq Ft  464 Sq Ft  GY Sq Ft  CY Sq Ft | Signage Allowed on Parcel  Building Sq F  Free-Standing Sq Ft  Total Allowed: Sq Ft  Roof S(6 NAGE SQ FT)  ***********************************                                      |
| REMOVING ROOF SIGN  J TOTALING 899  FREE STANDING  TOTAL Existing:  COMMENTS: REDUCING  FROM 89 50  *********************************** | Sq Ft  Sq Ft  GY Sq Ft  A Separate existing signage including                                                                                                                                                                                                                                                                                                                                                                                                                                                                                                                                                                                                                                                                                                                                                                                                                                                                                                                                                                                                                                                                                                                                                                                                                                                                                                                                                          | Signage Allowed on Parcel  Building Sq F  Free-Standing Sq Ft  Total Allowed: Sq Ft  Roof S(6 NAGE S)  Sign permit is required for each sign types, dimensions, lettering, abutting |
| REMOVING ROOF SIGN  J TOTALING 89:  FREE STANDING  Total Existing:  COMMENTS: REDUCING  FROM 89 50  *********************************** | Sq Ft  GY Sq Ft  A Separate existing signage including erty lines, and locations.                                                                                                                                                                                                                                                                                                                                                                                                                                                                                                                                                                                                                                                                                                                                                                                                                                                                                                                                                                                                                                                                                                                                                                                                                                                                                                        | Signage Allowed on Parcel  Building Sq F  Free-Standing Sq Ft  Total Allowed: Sq Ft  Roof S(6 NAGE SQ FT)  ***********************************                                      |
| REMOVING ROOF SIGN  J TOTALING 899  FREE STANDING  TOTAL Existing:  COMMENTS: REDUCING  FROM 89 50  *********************************** | Sq Ft  GY Sq Ft  A Separate existing signage including erty lines, and locations.                                                                                                                                                                                                                                                                                                                                                                                                                                                                                                                                                                                                                                                                                                                                                                                                                                                                                                                                                                                                                                                                                                                                                                                                                                                                                                        | Signage Allowed on Parcel  Building Sq F  Free-Standing Sq Ft  Total Allowed: Sq Ft  Roof S(6 NAGE S)  Sign permit is required for each sign types, dimensions, lettering, abutting |
| REMOVING ROOF SIGN  J TOTALING 89:  FREE STANDING  Total Existing:  COMMENTS: REDUCING  FROM 89 50  *********************************** | Sq Ft  GY Sq Ft  A Separate existing signage including erty lines, and locations.                                                                                                                                                                                                                                                                                                                                                                                                                                                                                                                                                                                                                                                                                                                                                                                                                                                                                                                                                                                                                                                                                                                                                                                                                                                                                                        | Signage Allowed on Parcel  Building Sq F  Free-Standing Sq Ft  Total Allowed: Sq Ft  Roof S(6 NAGE S)  Sign permit is required for each sign types, dimensions, lettering, abutting |
| REMOVING ROOF SIGN  J TOTALING 899  FREE STANDING  Total Existing:  COMMENTS: REDUCING  FROM 89 50  *********************************** | Sq Ft  GY Sq Ft  A Separate existing signage including erty lines, and locations.                                                                                                                                                                                                                                                                                                                                                                                                                                                                                                                                                                                                                                                                                                                                                                                                                                                                                                                                                                                                                                                                                                                                                                                                                                                                                                        | Signage Allowed on Parcel  Building Sq F  Free-Standing Sq Ft  Total Allowed: Sq Ft  Roof S(6 NAGE S)  Sign permit is required for each sign types, dimensions, lettering, abutting |