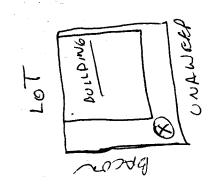

|                                                                                                                                                                     |                        |                                                          |                                                                                                  | ******                                          |
|---------------------------------------------------------------------------------------------------------------------------------------------------------------------|------------------------|----------------------------------------------------------|--------------------------------------------------------------------------------------------------|-------------------------------------------------|
| BUSINESS NAME C 3 D                                                                                                                                                 | FOOD                   | CONTRACTO                                                | OR SIGN GALL                                                                                     | ERY                                             |
| STREET ADDRESS 2685                                                                                                                                                 | UNIWEED                | ADDRESS _                                                | 1048 INDEP                                                                                       | EN DEST                                         |
| PROPERTY OWNER GEORGE                                                                                                                                               | DAM                    |                                                          | NO 241-6400                                                                                      |                                                 |
| OWNER ADDRESS 2685 UNI                                                                                                                                              | WEB.                   | LICENSE NO                                               | 2940415                                                                                          |                                                 |
| *******                                                                                                                                                             | *****                  | *****                                                    | ******                                                                                           | ****                                            |
| [ ] 1. FLUSH WALL                                                                                                                                                   | 2 Square Feet i        | oer Linear Foo                                           | t of Building Facade                                                                             |                                                 |
| [ ] 2. ROOF                                                                                                                                                         | •                      |                                                          | t of Building Facade                                                                             |                                                 |
| [X] 3. FREE-STANDING                                                                                                                                                | 2 Traffic Lanes        | - 0.75 Square                                            | Feet x Street Frontage                                                                           |                                                 |
| , , , , ppo jeotino                                                                                                                                                 |                        |                                                          | Square Feet x Street Frontage                                                                    | 9                                               |
| [ ] 4. PROJECTING<br>[ ] 5. OFF-PREMISE                                                                                                                             | •                      | •                                                        | ear Foot of Building Facade<br>; Not > 300 Square Feet or < 1                                    | IS Saucro Foot                                  |
| [ ] O. OH - HEMIOE                                                                                                                                                  | Oee #3 Opacing         | mequirements                                             | , Not > 500 Square reet of < 1                                                                   | 15 Square Feet                                  |
| [ ] Externally Illuminated                                                                                                                                          | [X] Inter              | nally Illumir                                            | nated [ ] Non-l                                                                                  | Illuminated                                     |
| (1 - 5) Area of Proposed Sign                                                                                                                                       | 64 S                   | quare Feet                                               |                                                                                                  |                                                 |
| (1,2,4) Building Facade / O                                                                                                                                         |                        | •                                                        |                                                                                                  | . (                                             |
| (1 - 4) Street Frontage /50                                                                                                                                         | Linear Fe              | et (ON                                                   | BOTH STREETS)                                                                                    | (2 LANE)                                        |
| (2,4,5) Height to Top of Sign                                                                                                                                       | 28 Fee                 | et Clearand                                              | ce to Grade 20                                                                                   | Feet                                            |
| (5) Distance from all Existing                                                                                                                                      |                        |                                                          |                                                                                                  | Feet                                            |
|                                                                                                                                                                     | 011 1 10111100         | oigno within                                             |                                                                                                  |                                                 |
|                                                                                                                                                                     |                        |                                                          |                                                                                                  |                                                 |
| Existing Signage/Type                                                                                                                                               |                        |                                                          | FOR OFFICE USE ON                                                                                | NLY:                                            |
| Existing Signage/Type  REMOVING 2X8 38X8                                                                                                                            |                        | Sq Ft                                                    | FOR OFFICE USE ON Signage Allowed on                                                             |                                                 |
| ^                                                                                                                                                                   |                        | Sq Ft<br>Sq Ft                                           |                                                                                                  |                                                 |
| REMOVING 2X8 38X8                                                                                                                                                   | <br>48                 | •                                                        | Signage Allowed on                                                                               | <u>Parcel</u>                                   |
| REMOVING 2X838X8  3 INSTALLING THIS 8X8                                                                                                                             |                        | Sq Ft                                                    | Signage Allowed on Building                                                                      | Parcel<br>Sq Ft                                 |
| REMOVING 2X838X8  3 INSTALLING THIS 8X8  1 ROOF  Total Existing:                                                                                                    | 48                     | Sq Ft<br>Sq Ft<br><b>Sq Ft</b>                           | Signage Allowed on Building Free-Standing Total Allowed:                                         | Parcel Sq Ft Sq Ft Sq Ft                        |
| REMOVING 2X8 38X8  J INSTALLING THIS BX8  1 ROOF                                                                                                                    | 48                     | Sq Ft<br>Sq Ft<br><b>Sq Ft</b>                           | Signage Allowed on  Building  Free-Standing  Total Allowed:                                      | Parcel Sq Ft Sq Ft                              |
| REMOVING 2X838X8  3 INSTALLING THIS 8X8  1 ROOF  Total Existing:                                                                                                    | 48                     | Sq Ft<br>Sq Ft<br><b>Sq Ft</b>                           | Signage Allowed on Building Free-Standing Total Allowed:                                         | Parcel Sq Ft Sq Ft Sq Ft                        |
| REMOVING 2X838X8  3 INSTALLING THIS 8X8  1 ROOF  Total Existing:                                                                                                    | 48                     | Sq Ft<br>Sq Ft<br><b>Sq Ft</b>                           | Signage Allowed on Building Free-Standing Total Allowed:                                         | Parcel Sq Ft Sq Ft Sq Ft                        |
| REMOVING 2X838X8  5 INSTALLING THIS 8X8  1 ROOF  TOTAL EXISTING:  COMMENTS: REPLACING  8'X8' = 64'                                                                  | 48<br>, (RE            | Sq Ft Sq Ft Sq Ft                                        | Signage Allowed on  Building  Free-Standing  Total Allowed:                                      | Parcel Sq Ft Sq Ft Sq Ft Sq Et S( € N)          |
| REMOVING 2X838X8  3 INSTALLING THIS BX8  1 ROOF  TOTAL EXISTING:  COMMENTS: REPLACING  8'X8' = G4'  NOTE: No sign may exceed 300                                    | 48<br>, (RE 1          | Sq Ft Sq Ft Sq Ft ETENI  ************* A separate s      | Signage Allowed on  Building  Free-Standing  Total Allowed:  *********************************** | Sq Ft       |
| REMOVING 2X838X8  3 INSTALLING THIS BX8  1 ROOF  Total Existing:  COMMENTS: REPLACING  8'X8' = 64'  NOTE: No sign may exceed 300  Attach a sketch of proposed and e | REASTRICE SQUARE FEET. | Sq Ft Sq Ft Sq Ft  Letterial  A separate sie including t | Signage Allowed on  Building  Free-Standing  Total Allowed:  *********************************** | Sq Ft |
| REMOVING 2X838X8  3 INSTALLING THIS BX8  1 ROOF  TOTAL EXISTING:  COMMENTS: REPLACING  8'X8' = G4'  NOTE: No sign may exceed 300                                    | REASTRICE SQUARE FEET. | Sq Ft Sq Ft Sq Ft  Letterial  A separate sie including t | Signage Allowed on  Building  Free-Standing  Total Allowed:  *********************************** | Sq Ft |
| REMOVING 2X838X8  3 /NSTALLING THIS 8X8  1 ROOF  Total Existing:  COMMENTS: REPLACING  8 X8 = 64 /  ***********************************                             | REASTRICE SQUARE FEET. | Sq Ft Sq Ft Sq Ft  Letterial  A separate sie including t | Signage Allowed on  Building  Free-Standing  Total Allowed:  *********************************** | Sq Ft |
| REMOVING 2X838X8  3 /NSTALLING THIS 8X8  1 ROOF  Total Existing:  COMMENTS: REPLACING  8 X8 = 64 /  ***********************************                             | REASTRICE SQUARE FEET. | Sq Ft Sq Ft Sq Ft  Letterial  A separate sie including t | Signage Allowed on  Building  Free-Standing  Total Allowed:  *********************************** | Sq Ft |