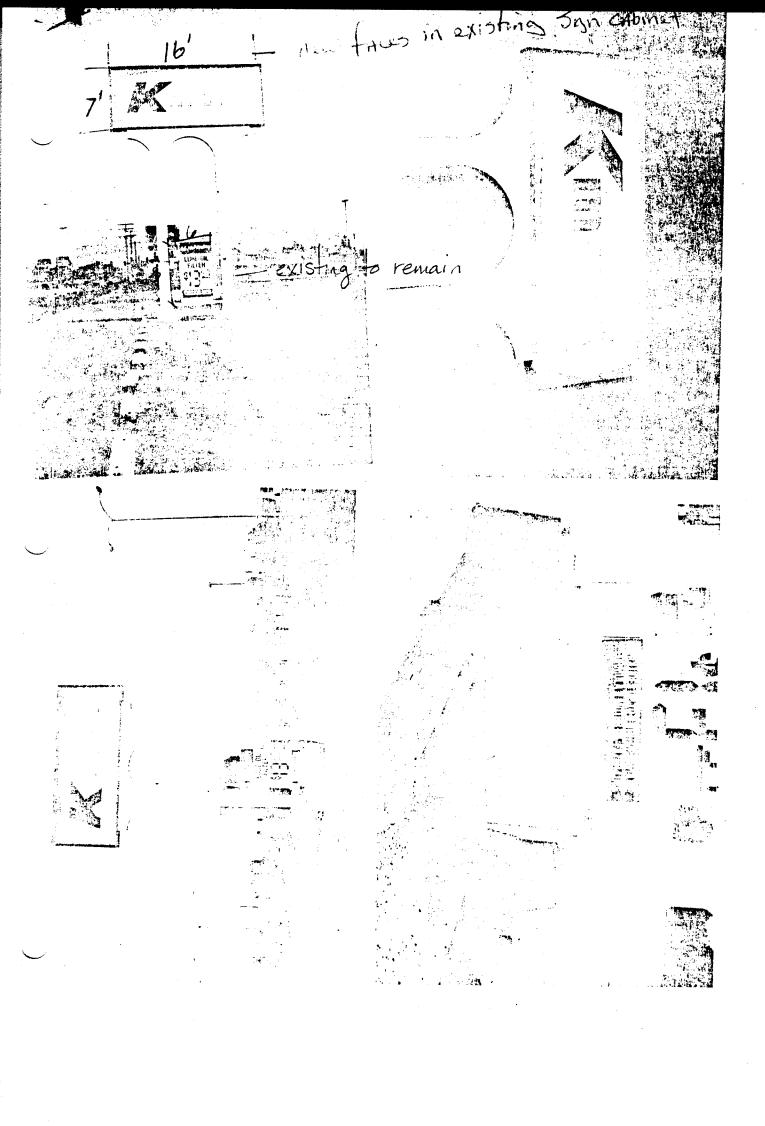

| ` ´                                                               |                        |                                                              |                                                      |  |  |  |
|-------------------------------------------------------------------|------------------------|--------------------------------------------------------------|------------------------------------------------------|--|--|--|
| BUSINESS NAME K- MAY + STREET ADDRESS 2809, Nov                   |                        | TRACTOR ( - , J                                              | Signs + Neon                                         |  |  |  |
| PROPERTY OWNER Sheldon                                            | mand Ell ADD           | RESS 2915 HIL                                                | CAVE G-5, 81                                         |  |  |  |
| OWNER ADDRESS 231 W. 4                                            | and st. Tell           | EPHONENO (303)                                               | 215-2950                                             |  |  |  |
| Chicago, J                                                        |                        |                                                              |                                                      |  |  |  |
| [ ] 1. FLUSH WALL                                                 | 2 Square Feet per Line | ar Foot of Building Facade                                   |                                                      |  |  |  |
| [ ] 2. ROOF                                                       |                        |                                                              |                                                      |  |  |  |
| 3. FREE-STANDING                                                  | <u>.</u>               |                                                              |                                                      |  |  |  |
| 1 1 4. PROJECTING                                                 |                        | s - 1.5 Square Feet x Street<br>th Linear Foot of Building I | _                                                    |  |  |  |
| 1 5. OFF-PREMISE                                                  |                        | ements; Not > 300 Square                                     |                                                      |  |  |  |
|                                                                   | see "s spacing nequit  | money 1100 > 300 square                                      | root of 13 square root                               |  |  |  |
| [ ] Externally Illuminated                                        | Internally             | <b>Illuminated</b>                                           | [ ] Non-Illuminated                                  |  |  |  |
| (1 - 5) Area of Proposed Sign                                     | 112 Square Fe          | et 7'H X 16' H                                               | oide miket                                           |  |  |  |
| (1,2,4) Building Facade 44 Linear Feet                            |                        |                                                              |                                                      |  |  |  |
| (1-4) Street Frontage 706 Linear Feet 766                         |                        |                                                              |                                                      |  |  |  |
| (2,4,5) Height to Top of Sign 40' Feet Clearance to Grade 32 Feet |                        |                                                              |                                                      |  |  |  |
| (5) Distance from all Existing                                    |                        |                                                              |                                                      |  |  |  |
|                                                                   |                        | <del></del>                                                  |                                                      |  |  |  |
| Existing Signage/Type                                             |                        | FOR OFFIC                                                    | CE USE ONLY:                                         |  |  |  |
| K-storefront                                                      |                        | Signage All                                                  | owed on Parcel                                       |  |  |  |
| K-mart Pharmacy                                                   | 93 Sq Ft               | Building                                                     | 882 Sq Ft                                            |  |  |  |
| K-mart aunden Genter                                              | 118.75 Sq Ft           | Free-Standi                                                  | 1000                                                 |  |  |  |
| Total Existing:                                                   | 331.75 Sq Ft           | Total Allov                                                  | ved: <u>1059                                    </u> |  |  |  |
| COMMENTS: Install new taxes in the Free Standing Bign             |                        |                                                              |                                                      |  |  |  |
|                                                                   |                        |                                                              | , )                                                  |  |  |  |
|                                                                   |                        |                                                              |                                                      |  |  |  |

**NOTE:** No sign may exceed 300 square feet. A separate sign permit is required for each sign. Attach a sketch of proposed and existing signage including types, dimensions, lettering, abutting streets, alleys, easements, property lines, and locations. All signs require a separate permit from the Building Department.