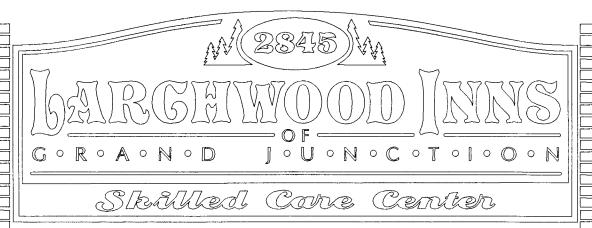

|
| Total Existing: _ COMMENTS:                                           | Sq Ft                                                                                                                                                                                                                  | Total Allowed: Sq F                                                                 |
|                                                                       | square feet. A separate sign p                                                                                                                                                                                         | permit is required for each sign. Attach sions, lettering, abutting streets, alleys |