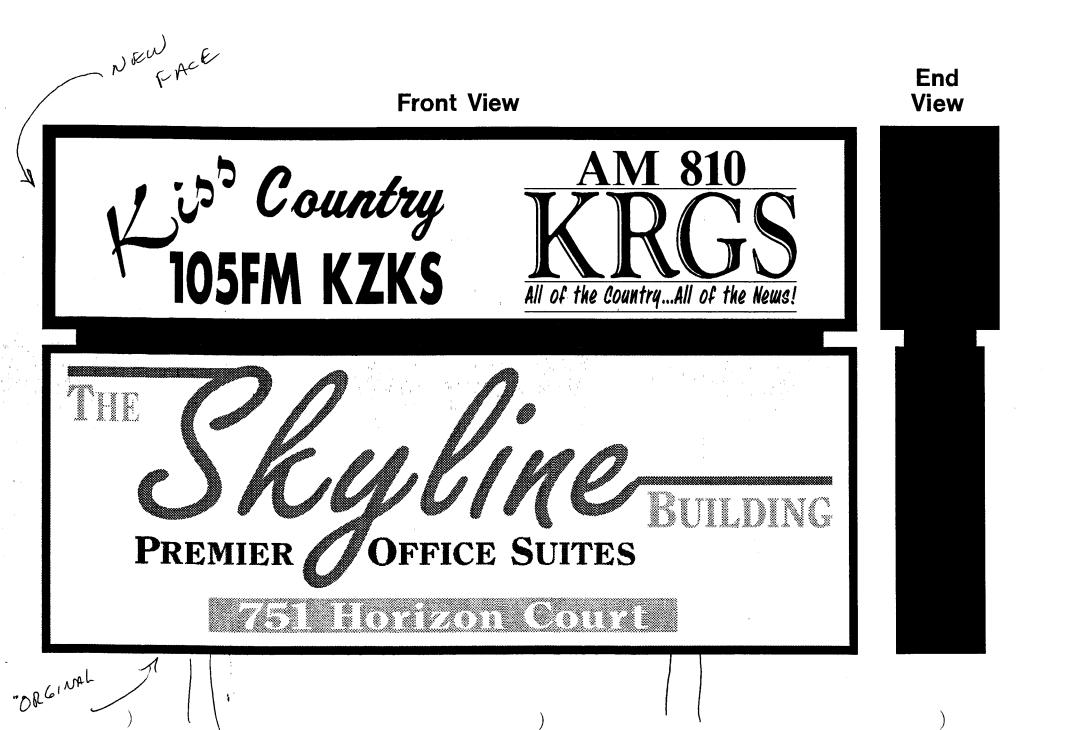

| SIGN P                              |                            | PERMIT NO                                                                            |  |  |  |  |
|-------------------------------------|----------------------------|--------------------------------------------------------------------------------------|--|--|--|--|
|                                     |                            | Date Submitted 10/18/94                                                              |  |  |  |  |
|                                     |                            | FE \$ \$ \$ 25.00                                                                    |  |  |  |  |
| 250 North 5th                       |                            | Tax Schedule: <u>2701 - 364 - 26-03</u>                                              |  |  |  |  |
| Grand Junctio<br>(303) 244-143      |                            | Zone: <u>H.O</u> ,                                                                   |  |  |  |  |
|                                     | •                          |                                                                                      |  |  |  |  |
| BUSINESS NAME KISS                  | COUNTRY CONTRA             | ICTOR SIGN GALLERY                                                                   |  |  |  |  |
| STREET ADDRESS 7851                 | LOUIZON LADDRES            | S 1048 TNPEPEN DENT,                                                                 |  |  |  |  |
|                                     | MR HASFIELDELEPH           | ONE NO                                                                               |  |  |  |  |
| OWNER ADDRESS 54-M                  |                            |                                                                                      |  |  |  |  |
|                                     |                            |                                                                                      |  |  |  |  |
| [] 1. FLUSH WALL                    | 2 Square Feet per Linear   | Foot of Building Esosdo                                                              |  |  |  |  |
| [] 2. ROOF                          |                            |                                                                                      |  |  |  |  |
| [X] 3. FREE-STANDING                | 2 Traffic Lanes - 0.75 Squ | Jare Feet x Street Frontage                                                          |  |  |  |  |
|                                     |                            | 1.5 Square Feet x Street Frontage                                                    |  |  |  |  |
| [ ] 4. PROJECTING[ ] 5. OFF-PREMISE | · ·                        | n Linear Foot of Building Facade<br>ments; Not > 300 Square Feet or < 15 Square Feet |  |  |  |  |
|                                     |                            |                                                                                      |  |  |  |  |
| [] Externally Illuminated           | [] Internally Illu         | minated [X] Non-Illuminated                                                          |  |  |  |  |
| (1 - 5) Area of Proposed Si         | gn <i>I</i> Square Fe      | **************************************                                               |  |  |  |  |
| (1,2,4) Building Facade /           |                            |                                                                                      |  |  |  |  |
| (1 - 4) Street Frontage $2$         | <u> </u>                   |                                                                                      |  |  |  |  |
| (2,4,5) Height to Top of Sign       | <u> </u>                   | rance to Grade 2 FT Feet                                                             |  |  |  |  |
|                                     | sting Off-Premise Signs w  |                                                                                      |  |  |  |  |
|                                     |                            |                                                                                      |  |  |  |  |
| Existing Signage/Type               |                            | FOR OFFICE USE ONLY:                                                                 |  |  |  |  |
| TYPE # 1                            | 18 Sq Ft                   | Signage Allowed on Parcel                                                            |  |  |  |  |
| TYPE # 3                            | ンソ Sq Ft                   | Building 384 Sq Ft                                                                   |  |  |  |  |
|                                     | Sq Ft                      | Free-Standing 4 Sq Ft                                                                |  |  |  |  |
|                                     |                            |                                                                                      |  |  |  |  |
| Total Existing                      | g: <u> </u>                | Total Allowed: Sq Ft                                                                 |  |  |  |  |
| COMMENTS: ( THIS                    | FREESTANDING -             | SIGN IS ON SAME                                                                      |  |  |  |  |
| POLES AS ORGIN                      | VAL FREESDANDING           | SIGN IS ON SAME                                                                      |  |  |  |  |
| ORGINAL 3 NEW                       | 1 SIGN PLACE               | MER                                                                                  |  |  |  |  |
| ******                              | *****                      | ********                                                                             |  |  |  |  |
|                                     |                            |                                                                                      |  |  |  |  |

NOTE: No sign may exceed 300 square feet. A separate sign permit is required for each sign. Attach a sketch of proposed and existing signage including types, dimensions, lettering, abutting streets, alleys, easements, property lines, and locations. All signs require a separate permit from the Building Department.