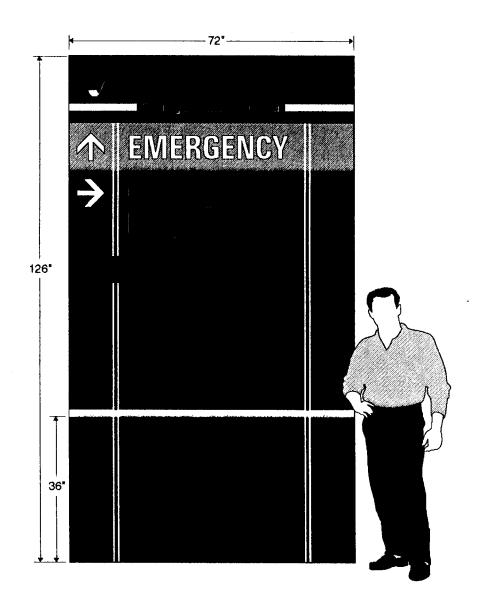

## Sign type A E-9 side A

1/2" scale QTY-1 double faced

fax back with.....Client approval \_\_\_\_\_\_\_\_ Date \_\_\_\_\_\_