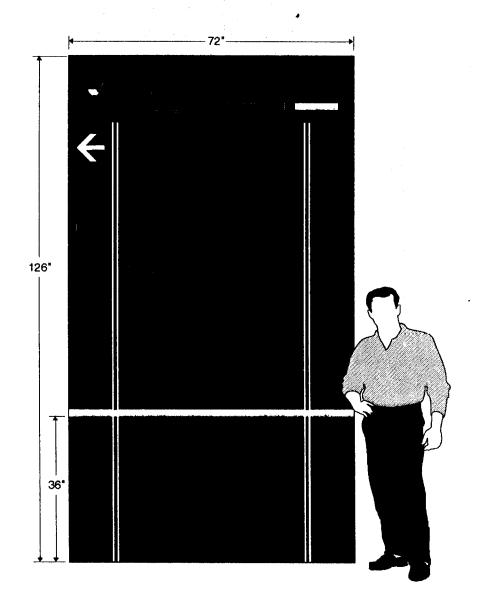

| Date Approved By Date                         |  |  |



## Sign type A E-9 side A

1/2" scale QTY-1 double faced

fax back with.....Client approval \_\_\_\_\_\_\_\_ Date \_\_\_\_\_\_



## Sign type A E-9 side B

1/2" scale QTY-1 double faced

Dato



## SIGN PERMIT

Community Development Department 250 North 5th Street Grand Junction, CO 81501 (303) 244-1430

| PERMIT NO                            |
|--------------------------------------|
| Date Submitted/20 /94                |
| FEE \$ 25-00                         |
| Tax Schedule $2945 - 112 - 00 - 921$ |
| Zone $\mathcal{O}\mathcal{B}$        |
|                                      |

| (505) 211 1 100                                                                                                                                                                                                                                                                                                                   |