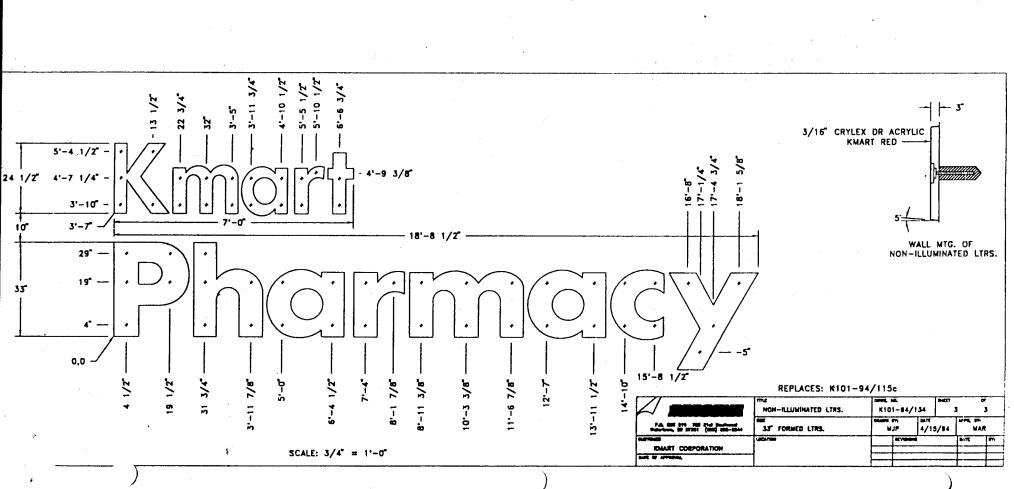

|          | GRAND VUR<br>DI COLORADO                                                                                                                                                                                                                                                                                                                                                                                                                                                                                                                                                                                                                                                                                                                                                                                                                                                                                                                                                                                                       | SIGN PERMIT<br>Community Development Departme<br>250 North 5th Street<br>Grand Junction, CO 81501<br>(303) 244-1430 | nt FEE \$            | IT NO. $49467$<br>ubmitted $8/8/94$<br>10,00<br>chedule $2943 - 182 - 00$<br>-1                               | -060  |  |
|----------|--------------------------------------------------------------------------------------------------------------------------------------------------------------------------------------------------------------------------------------------------------------------------------------------------------------------------------------------------------------------------------------------------------------------------------------------------------------------------------------------------------------------------------------------------------------------------------------------------------------------------------------------------------------------------------------------------------------------------------------------------------------------------------------------------------------------------------------------------------------------------------------------------------------------------------------------------------------------------------------------------------------------------------|---------------------------------------------------------------------------------------------------------------------|----------------------|---------------------------------------------------------------------------------------------------------------|-------|--|
| ~        | BUSINESS NAME       K-Mart       CONTRACTOR       G.J.       Signs       Mand         STREET ADDRESS       2809       North       Au       LICENSE NO       294077         PROPERTY OWNER       Sheldon       J.       MandfUADDRESS       2915       Hill       Ave.       G.J.       \$150         OWNER ADDRESS       231       W.       42nd       St       TELEPHONENO       245-2950         ChicAgo       JU       ChicAgo       Telephoneno       245-2950       ChicAgo         I       Street       FRUSH WALL       2 Square Feet per Linear Foot of Building Facade       2 Square Feet per Linear Foot of Building Facade         I       3.       FREE-STANDING       2 Traffic Lanes - 0.75 Square Feet x Street Frontage       4 or more Traffic Lanes - 1.5 Square Feet x Street Frontage         I       4.       PROJECTING       0.5 Square Feet per each Linear Foot of Building Facade         I       5.       OFF-PREMISE       See #3 Spacing Requirements; Not > 300 Square Feet or < 15 Square Feet |                                                                                                                     |                      |                                                                                                               |       |  |
|          |                                                                                                                                                                                                                                                                                                                                                                                                                                                                                                                                                                                                                                                                                                                                                                                                                                                                                                                                                                                                                                |                                                                                                                     |                      |                                                                                                               |       |  |
|          | [ ] Externally Illun                                                                                                                                                                                                                                                                                                                                                                                                                                                                                                                                                                                                                                                                                                                                                                                                                                                                                                                                                                                                           | Externally Illuminated [] Internally Illuminated                                                                    |                      |                                                                                                               |       |  |
| <b>J</b> | <ul> <li>(1-5) Area of Proposed Sign <u>93</u> Square Feet KmArt <u>5'X 18'8'</u></li> <li>(1,2,4) Building Facade <u>441</u> Linear Feet</li> <li>(1-4) Street Frontage <u>706</u> Linear Feet</li> <li>(2,4,5) Height to Top of Sign <u>15'</u> Feet Clearance to Grade <u>10'</u> Feet</li> <li>(5) Distance from all Existing Off-Premise Signs within 600 Feet Feet</li> </ul>                                                                                                                                                                                                                                                                                                                                                                                                                                                                                                                                                                                                                                            |                                                                                                                     |                      |                                                                                                               |       |  |
|          | Existing Signage/Typ<br>K- Store fro<br>Kmart-garder<br>Freestanding<br>Tota                                                                                                                                                                                                                                                                                                                                                                                                                                                                                                                                                                                                                                                                                                                                                                                                                                                                                                                                                   | $ \begin{array}{cccccccccccccccccccccccccccccccccccc$                                                               | Ft<br>Ft<br>Ft<br>Ft | FOR OFFICE USE ONLY<br>Signage Allowed on Parcel<br>Building 882<br>Free-Standing 1059<br>Total Allowed: 1059 | NOTIC |  |
|          | COMMENTS: Remove existing the pharmacy Sign + install new<br>non-illioning to connect for med plastic letters<br>Also Remove existing Auto Service Sign (flush wall-west face<br>NOTE: No sign may exceed 300 square feet. A separate sign permit is required for each sign. Attack                                                                                                                                                                                                                                                                                                                                                                                                                                                                                                                                                                                                                                                                                                                                            |                                                                                                                     |                      |                                                                                                               |       |  |
|          |                                                                                                                                                                                                                                                                                                                                                                                                                                                                                                                                                                                                                                                                                                                                                                                                                                                                                                                                                                                                                                |                                                                                                                     |                      |                                                                                                               |       |  |