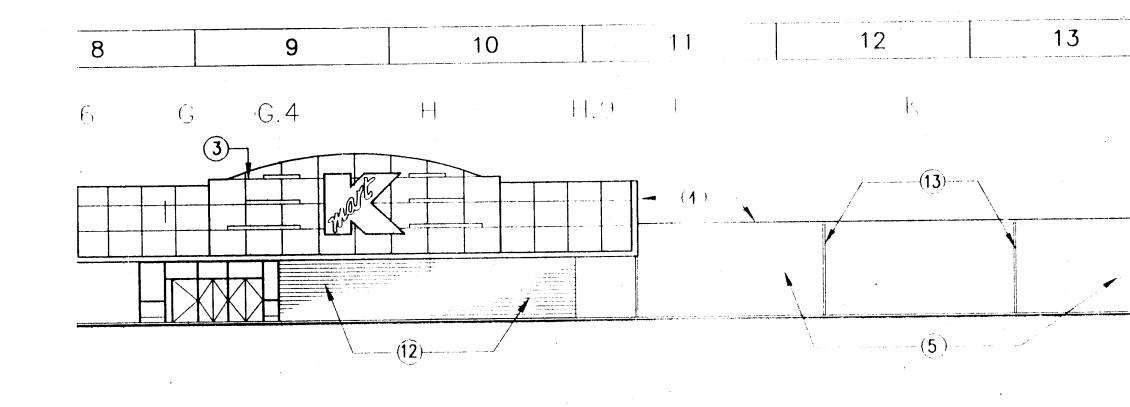

| BUSINESS NAME K- MACT<br>- STREET ADDRESS 2809 Nov                                                                                                                                                                    |                                                         | 2940177                                  |  |  |  |  |
|-----------------------------------------------------------------------------------------------------------------------------------------------------------------------------------------------------------------------|---------------------------------------------------------|------------------------------------------|--|--|--|--|
| PROPERTY OWNER Sheldon 5                                                                                                                                                                                              | MANDEL ADDRESS                                          |                                          |  |  |  |  |
| OWNER ADDRESS 231 W)                                                                                                                                                                                                  | 42nd TELEPHONE                                          | 00 442-4420                              |  |  |  |  |
| Chicago,                                                                                                                                                                                                              | IU.                                                     |                                          |  |  |  |  |
| 1. FLUSH WALL                                                                                                                                                                                                         | Square Feet per Linear Foot                             | of Building Facade                       |  |  |  |  |
| 2 Square Feet per Linear Foot of Building Facade                                                                                                                                                                      |                                                         |                                          |  |  |  |  |
| [ ] 3. FREE-STANDING 2 Traffic Lanes - 0.75 Square Feet x Street Frontage                                                                                                                                             |                                                         |                                          |  |  |  |  |
| 4 or more Traffic Lanes - 1.5 Square Feet x Street Frontage  0.5 Square Feet per each Linear Foot of Building Facade                                                                                                  |                                                         |                                          |  |  |  |  |
| [ ] 5. OFF-PREMISE                                                                                                                                                                                                    |                                                         |                                          |  |  |  |  |
| [ ] Externally Illuminated                                                                                                                                                                                            | [ ] Internally Illum                                    | inated [ ] Non-Illuminated               |  |  |  |  |
| (1 5) Area of Brancard Sign                                                                                                                                                                                           | 120 Square Feet                                         | 10'H x 12 long                           |  |  |  |  |
| (1 - 5) Area of Proposed Sign                                                                                                                                                                                         |                                                         | 70 11 K12 55 11 J                        |  |  |  |  |
| (1,2,4) Building Facade 441                                                                                                                                                                                           | <del></del>                                             |                                          |  |  |  |  |
| (1 - 4) Street Frontage 700                                                                                                                                                                                           |                                                         | And Control of the Property              |  |  |  |  |
| (2,4,5) Height to Top of Sign                                                                                                                                                                                         |                                                         |                                          |  |  |  |  |
| (5) Distance from all Existi                                                                                                                                                                                          | ng Off-Premise Signs within                             | 600 Feet Feet                            |  |  |  |  |
| 7                                                                                                                                                                                                                     |                                                         | FOR OFFICE HEE ONLY AT 1/1               |  |  |  |  |
| Existing Signage/Type                                                                                                                                                                                                 | u. 1                                                    | FOR OFFICE USE ONLY:                     |  |  |  |  |
|                                                                                                                                                                                                                       | Sq Ft                                                   | Signage Allowed on Parcel Ave            |  |  |  |  |
| Garden Conter                                                                                                                                                                                                         | 118.75 Sq Ft                                            | Building <u>882</u> Sq Ft                |  |  |  |  |
| Pharmacy                                                                                                                                                                                                              | 93 Sq Ft                                                | Free-Standing 1059 Sq Ft                 |  |  |  |  |
| Total Existing:                                                                                                                                                                                                       |                                                         | Total Allowed: 1,059 Sq Ft               |  |  |  |  |
| Total Existing: 323.75 Sq Ft Total Allowed: 1,059 Sq Ft +48 sf - reoder on freest anding.                                                                                                                             |                                                         |                                          |  |  |  |  |
| COMMENTS: Remove                                                                                                                                                                                                      | K-MArt Lett                                             | ers + install one (1)                    |  |  |  |  |
| new "K" Letter                                                                                                                                                                                                        | on front facia                                          |                                          |  |  |  |  |
|                                                                                                                                                                                                                       |                                                         |                                          |  |  |  |  |
| NOTE: No sign may exceed 300                                                                                                                                                                                          | ) couare feet   A cenarate ciou                         | nermit is required for each sign. Attach |  |  |  |  |
| <b>NOTE:</b> No sign may exceed 300 square feet. A separate sign permit is required for each sign. Attach a sketch of proposed and existing signage including types, dimensions, lettering, abutting streets, alleys, |                                                         |                                          |  |  |  |  |
| easements, property lines, and locations. All signs require a separate permit from the Building                                                                                                                       |                                                         |                                          |  |  |  |  |
| Department.                                                                                                                                                                                                           |                                                         |                                          |  |  |  |  |
|                                                                                                                                                                                                                       |                                                         |                                          |  |  |  |  |
| 1. U/A/                                                                                                                                                                                                               | Can Min                                                 | tent //hhh.h 8/8/as                      |  |  |  |  |
| Applicant's Signature                                                                                                                                                                                                 | 7 - <del>1 - 7 - 7 - 7 - 7 - 7 - 7 - 7 - 7 - 7 - </del> | pproved By /Date                         |  |  |  |  |
| Withhiems a pignature                                                                                                                                                                                                 | 11                                                      | PF20.00 2J                               |  |  |  |  |