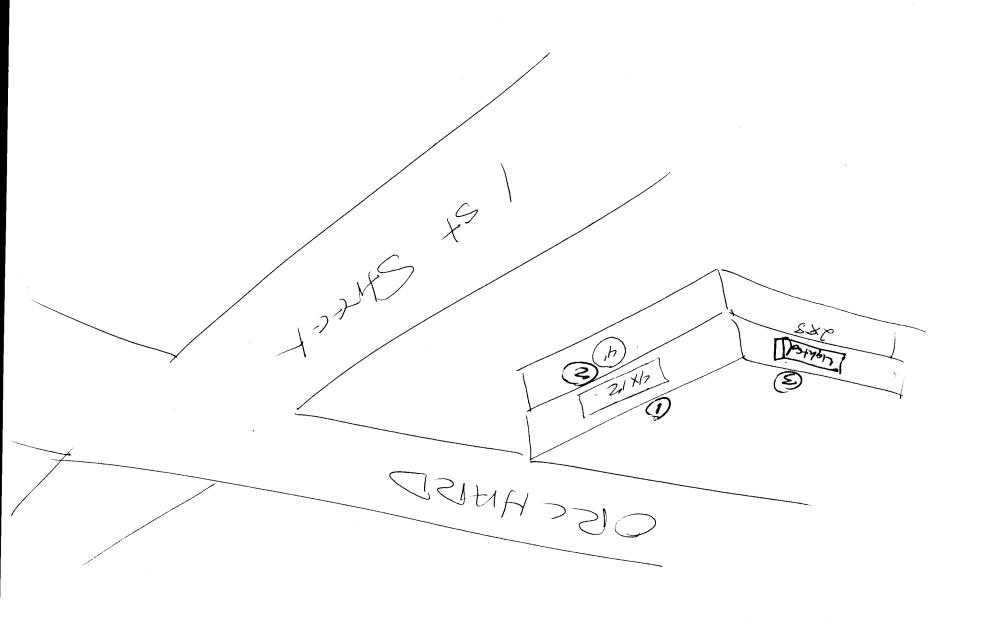

| BUSINESS NAME LICH LONG                                                                                     | o's Deli                                                                                                            | CONTRACTOR    | 516N               | DESIGNS         |  |
|-------------------------------------------------------------------------------------------------------------|---------------------------------------------------------------------------------------------------------------------|---------------|--------------------|-----------------|--|
| STREET ADDRESS 104 Orghand LICENSE NO 3950813                                                               |                                                                                                                     |               |                    |                 |  |
| PROPERTY OWNER LOWIE Drach. ADDRESS 3018 Market Way                                                         |                                                                                                                     |               |                    |                 |  |
| OWNER ADDRESS TELEPHONENO 434-0939                                                                          |                                                                                                                     |               |                    |                 |  |
|                                                                                                             |                                                                                                                     |               |                    |                 |  |
|                                                                                                             |                                                                                                                     |               |                    |                 |  |
| 1. FLUSH WALL                                                                                               | 2 Square Feet per Linear Foot of Building Facade                                                                    |               |                    |                 |  |
| [ ] 2. ROOF                                                                                                 | 2 Square Feet per Linear Foot of Building Facade                                                                    |               |                    |                 |  |
| [ ] 3. FREE-STANDING                                                                                        | 2 Traffic Lanes - 0.75 Square Feet x Street Frontage<br>4 or more Traffic Lanes - 1.5 Square Feet x Street Frontage |               |                    |                 |  |
| [ ] 4. PROJECTING                                                                                           | 0.5 Square Feet per each Linear Foot of Building Facade                                                             |               |                    |                 |  |
| [ ] 5. OFF-PREMISE                                                                                          | See #3 Spacing Requirements; Not > 300 Square Feet or < 15 Square Feet                                              |               |                    |                 |  |
|                                                                                                             | see #3 spacing requirements, Not > 300 square rect of < 13 square rect                                              |               |                    |                 |  |
| [ ] Externally Illuminated                                                                                  | [X] Internally Illuminated                                                                                          |               |                    | Non-Illuminated |  |
| (1 - 5) Area of Proposed Sign                                                                               | Squa                                                                                                                | re Feet       |                    |                 |  |
| (1,2,4) Building Facade 40 Linear Feet                                                                      |                                                                                                                     |               |                    |                 |  |
| (1 - 4) Street Frontage Linear Feet                                                                         |                                                                                                                     |               |                    |                 |  |
| (2,4,5) Height to Top of Sign /2' Feet Clearance to Grade / Feet                                            |                                                                                                                     |               |                    |                 |  |
| (5) Distance from all Existing Off-Premise Signs within 600 Feet Feet                                       |                                                                                                                     |               |                    |                 |  |
| (5) Distance from an Existing                                                                               | ; OII-I tellise s                                                                                                   | ngns within o |                    |                 |  |
| Existing Signage/Type                                                                                       |                                                                                                                     |               | FOR OFFICE I       | USE ONLY:       |  |
| Existing Signage/Type                                                                                       | ~                                                                                                                   | <b>.</b>      |                    |                 |  |
| - Liebs                                                                                                     | So                                                                                                                  | ą Ft          | Signage Allowe     | d on Parcel     |  |
|                                                                                                             | 32 S                                                                                                                | ą Ft          | Building <u>34</u> | Sq Ft           |  |
| Flush Wall Da                                                                                               | 16 Sc                                                                                                               | ı Ft          | Free-Standing      | 225 Sq Ft       |  |
| Proposed (# 192)                                                                                            | 64,                                                                                                                 |               | _                  | - /             |  |
| Total Existing:                                                                                             | 112 30                                                                                                              | q Ft          | Total Allowed:     | 340 Sq Ft       |  |
| COMMENTS:                                                                                                   |                                                                                                                     |               |                    |                 |  |
| COMMENTS.                                                                                                   |                                                                                                                     |               |                    |                 |  |
|                                                                                                             |                                                                                                                     |               |                    |                 |  |
|                                                                                                             |                                                                                                                     |               |                    |                 |  |
|                                                                                                             |                                                                                                                     |               |                    |                 |  |
| <b>NOTE:</b> No sign may exceed 300 square feet. A separate sign permit is required for each sign. Attach   |                                                                                                                     |               |                    |                 |  |
| a sketch of proposed and existing signage including types, dimensions, lettering, abutting streets, alleys, |                                                                                                                     |               |                    |                 |  |
| easements, property lines, and locations. All signs require a separate permit from the Building             |                                                                                                                     |               |                    |                 |  |
| Department.                                                                                                 |                                                                                                                     |               |                    |                 |  |
|                                                                                                             | / /                                                                                                                 | ,             | _                  |                 |  |
| Kim Hold 10/26/95 Value Dand Introlar                                                                       |                                                                                                                     |               |                    |                 |  |
| Applicant's Signature Date Approved By Date                                                                 |                                                                                                                     |               |                    |                 |  |
| T T                                                                                                         |                                                                                                                     | <b>U</b> P    | · J                |                 |  |