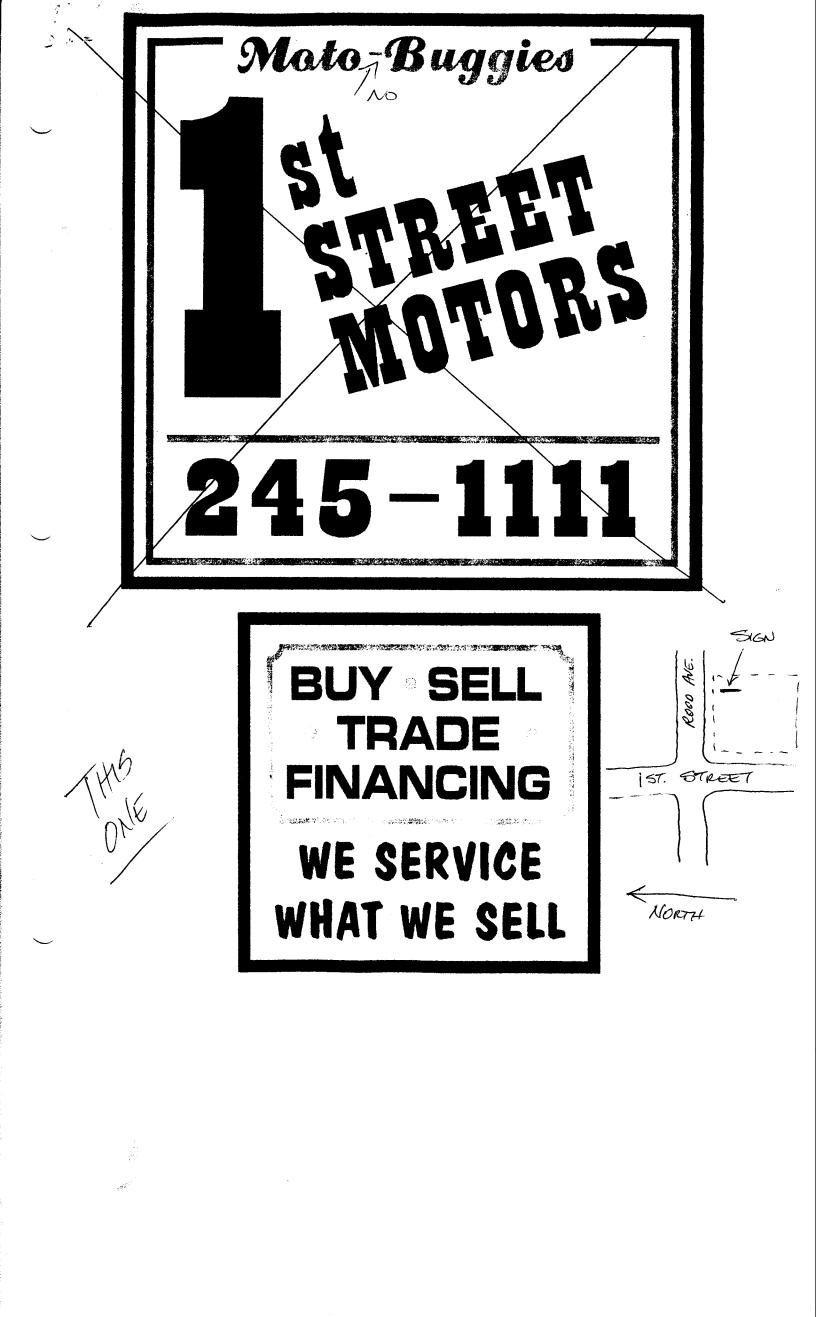

| ****************                                                      |                                                                                                                                                                                       |                                 |  |
|-----------------------------------------------------------------------|---------------------------------------------------------------------------------------------------------------------------------------------------------------------------------------|---------------------------------|--|
| BUSINESS NAME 151 STREET                                              | Motors Contracto                                                                                                                                                                      | DR FBUD'S SIGNS                 |  |
| STREET ADDRESS 124 N. 151. ST. ADDRESS 1055 UTE                       |                                                                                                                                                                                       |                                 |  |
| PROPERTY OWNER AL SCHLESSWOHL TELEPHONE NO 245-7700                   |                                                                                                                                                                                       |                                 |  |
| OWNER ADDRESS 570 HALL AVE LICENSE NO                                 |                                                                                                                                                                                       | 2950157                         |  |
| ***********                                                           |                                                                                                                                                                                       |                                 |  |
| [ ] 1. FLUSH WALL                                                     | 2 Square Feet per Linear Foot of Building Facade                                                                                                                                      |                                 |  |
| [ ] 2. ROOF                                                           | 2 Square Feet per Linear Foot of Building Facade                                                                                                                                      |                                 |  |
| 🕅 3. FREE-STANDING                                                    | 2 Traffic Lanes - 0.75 Square Feet x Street Frontage                                                                                                                                  |                                 |  |
|                                                                       | 4 or more Traffic Lanes - 1.5 Square Feet x Street Frontage<br>4 or more Traffic Lanes - 1.5 Square Feet x Street Frontage<br>0.5 Square Feet per Each Linear Foot of Building Facade |                                 |  |
| [] 5. OFF-PREMISE                                                     |                                                                                                                                                                                       |                                 |  |
|                                                                       |                                                                                                                                                                                       |                                 |  |
| [] Externally Illuminated [] Non-Illuminated [] Non-Illuminated       |                                                                                                                                                                                       |                                 |  |
| (1 - 5) Area of Proposed Sign                                         | 25 Square Feet                                                                                                                                                                        | 1.0                             |  |
| (1,2,4) Building Facade                                               | Linear Feet                                                                                                                                                                           | Rood ave.                       |  |
| (1, 2, 4) Street Frontage $2$ $2$ $2$ $2$ $2$ $2$ $2$ $2$ $2$ $2$     |                                                                                                                                                                                       |                                 |  |
| (2,4,5) Height to Top of Sign 20 Feet Clearance to Grade (5 Feet      |                                                                                                                                                                                       |                                 |  |
|                                                                       |                                                                                                                                                                                       |                                 |  |
| (5) Distance from all Existing Off-Premise Signs within 600 Feet Feet |                                                                                                                                                                                       |                                 |  |
|                                                                       |                                                                                                                                                                                       |                                 |  |
| Existing Signage/Type                                                 | 1 0                                                                                                                                                                                   | FOR OFFICE USE ONLY:            |  |
| (FREESTANDING                                                         | Sq Ft                                                                                                                                                                                 | Signage Allowed on Parcel       |  |
| {                                                                     | Sq Ft                                                                                                                                                                                 | Building <u>60</u> Sq Ft        |  |
| .k                                                                    | Sq Ft                                                                                                                                                                                 | Free-Standing <u>37.5</u> Sq Ft |  |
| Total Existing: _                                                     | <u>64</u> Sq Ft                                                                                                                                                                       | Total Allowed: <u>60</u> Sq Ft  |  |
| COMMENTS: THESE ARE ALL EXISTING SIGNS 1                              |                                                                                                                                                                                       |                                 |  |
| THIS IS A NAME CHANGE ONLY .                                          |                                                                                                                                                                                       |                                 |  |
| ***************************************                               |                                                                                                                                                                                       |                                 |  |

**NOTE:** No sign may exceed 300 square feet. A separate sign permit is required for each sign. Attach a sketch of proposed and existing signage including types, dimensions, lettering, abutting streets, alleys, easements, property lines, and locations. <u>All signs require a separate permit from the Building Department</u>.