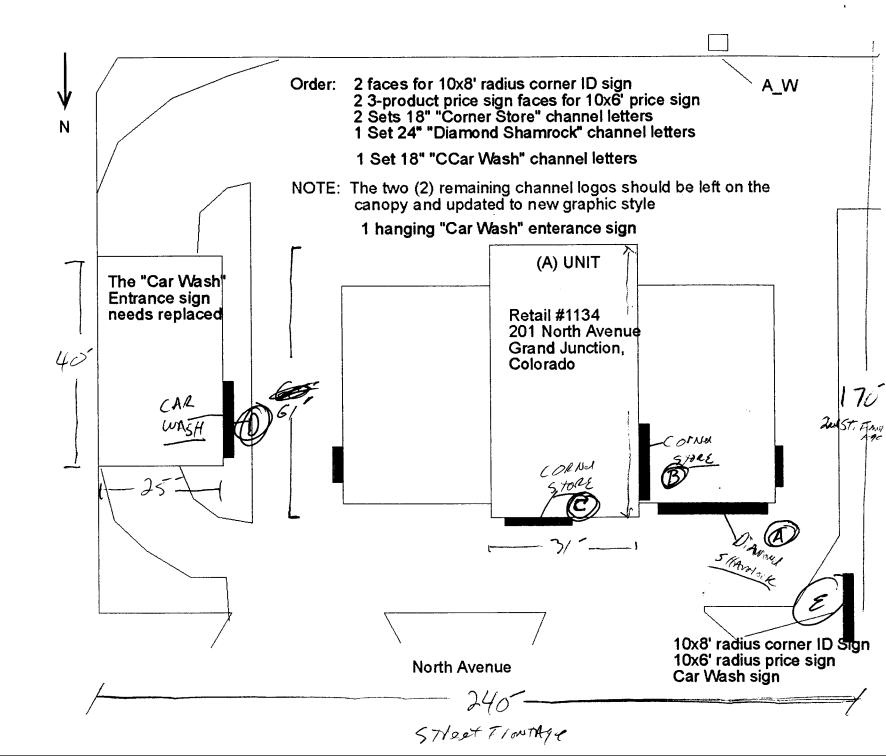

| GERAND JURG<br>GERAND | SIGN PERMIT<br>Community Development Department<br>250 North 5th Street<br>Grand Junction, CO 81501<br>(303) 244-1430                                 | PERMIT NO<br>Date Submitted $\underline{\$ - (0.95)}$<br>FEE \$ <u>5.00</u><br>Tax Schedule <u>2945-142-02-013</u><br>Zone <u>(1-2</u>                                                                                                            |  |  |  |  |
|--------------------------------------------------------------------------------------------------------------------------------------------------------------------------------------------------------------------------------------------------------------------------------------------------------------------------------------------------------------------------------------------------------------------------------------------------------------------------------------------------------------------------------------------------------------------------------------------------------------------------------------------------------------------------------------------------------------------------------------------------------------------------------------------------------------------------------------------------------------------------------------------------------------------------------------------------------------------------------------------------------------------------------------------------------------------------------------------------------------------------------------------------------------------------------------------------------------------------------------------------------------------------------------------------------------------------------------------------------------------------------------------------------------------------------------------------------------------------------------------------------------------------------------------------------------------------------------------------------------------------------------------------------------------------------------------------------------------------------------------------------------------------------------------------------------------------------------------------------------------------------------------------------------------------------------------------------------------------------------------------------------------------------------------------------------------------------------------------------------------------------------------------------------------------------------------------------------------------------------------------------------------------------------------------------------------------------------------------------------------------------------------------------------------------------------------------------------------------------------------------------------------------------------------------------------------------------------------------------------------------------------------------------------|-------------------------------------------------------------------------------------------------------------------------------------------------------|---------------------------------------------------------------------------------------------------------------------------------------------------------------------------------------------------------------------------------------------------|--|--|--|--|
| BUSINESS NAME<br>STREET ADDRESS<br>PROPERTY OWNER<br>OWNER ADDRESS                                                                                                                                                                                                                                                                                                                                                                                                                                                                                                                                                                                                                                                                                                                                                                                                                                                                                                                                                                                                                                                                                                                                                                                                                                                                                                                                                                                                                                                                                                                                                                                                                                                                                                                                                                                                                                                                                                                                                                                                                                                                                                                                                                                                                                                                                                                                                                                                                                                                                                                                                                                           | DAnova ShAmock ADDR                                                                                                                                   | RACTOR WOJTEIN WENN<br>ISE NO 2450160<br>ESS 2495 Indussand<br>PHONENO 242-7847                                                                                                                                                                   |  |  |  |  |
| <ul> <li>[] 1. FLUSH W</li> <li>[] 2. ROOF</li> <li>[] 3. FREE-STA</li> <li>[] 4. PROJECT</li> <li>[] 5. OFF-PRED</li> <li>[] 5. OFF-PRED</li> </ul>                                                                                                                                                                                                                                                                                                                                                                                                                                                                                                                                                                                                                                                                                                                                                                                                                                                                                                                                                                                                                                                                                                                                                                                                                                                                                                                                                                                                                                                                                                                                                                                                                                                                                                                                                                                                                                                                                                                                                                                                                                                                                                                                                                                                                                                                                                                                                                                                                                                                                                         | 2 Square Feet per Linear2 Square Feet per Linear2 Traffic Lanes - 0.75 S4 or more Traffic Lanes1NG0.5 Square Feet per eachMISESee #3 Spacing Requirer | Foot of Building Facade<br>Foot of Building Facade<br>quare Feet x Street Frontage<br>- 1.5 Square Feet x Street Frontage<br>Linear Foot of Building Facade<br>ments; Not > 300 Square Feet or < 15 Square Feet<br>Illuminated [] Non-Illuminated |  |  |  |  |
| <ul> <li>(1 - 5) Area of Proposed Sign Square Feet</li> <li>(1 - 5) Area of Proposed Sign Square Feet</li> <li>(1,2,4) Building Facade Linear Feet</li> <li>(1 - 4) Street Frontage Unit North Que,</li> <li>(2,4,5) Height to Top of Sign Feet Clearance to Grade Feet</li> <li>(5) Distance from all Existing Off-Premise Signs within 600 Feet Feet</li> </ul>                                                                                                                                                                                                                                                                                                                                                                                                                                                                                                                                                                                                                                                                                                                                                                                                                                                                                                                                                                                                                                                                                                                                                                                                                                                                                                                                                                                                                                                                                                                                                                                                                                                                                                                                                                                                                                                                                                                                                                                                                                                                                                                                                                                                                                                                                            |                                                                                                                                                       |                                                                                                                                                                                                                                                   |  |  |  |  |
| (1 - 5) Area of Pr<br>(1,2,4) Building F<br>(1 - 4) Street From<br>(2,4,5) Height to 7                                                                                                                                                                                                                                                                                                                                                                                                                                                                                                                                                                                                                                                                                                                                                                                                                                                                                                                                                                                                                                                                                                                                                                                                                                                                                                                                                                                                                                                                                                                                                                                                                                                                                                                                                                                                                                                                                                                                                                                                                                                                                                                                                                                                                                                                                                                                                                                                                                                                                                                                                                       | acade <u>2540</u> Linear Feet<br>tage <del>10177</del> <sup>20</sup> Linear Feet 1<br>Fop of Sign <u>/ 2</u> Feet Clea                                | rance to Grade <u>6</u> Feet                                                                                                                                                                                                                      |  |  |  |  |
| (1 - 5) Area of Pr<br>(1,2,4) Building F<br>(1 - 4) Street From<br>(2,4,5) Height to 7<br>(5) Distance fr<br>Existing Signage/Ty<br>$\mathcal{E}$ Free s rand<br>$\mathcal{B}$ Flock wall                                                                                                                                                                                                                                                                                                                                                                                                                                                                                                                                                                                                                                                                                                                                                                                                                                                                                                                                                                                                                                                                                                                                                                                                                                                                                                                                                                                                                                                                                                                                                                                                                                                                                                                                                                                                                                                                                                                                                                                                                                                                                                                                                                                                                                                                                                                                                                                                                                                                    | acade <u>2</u> Linear Feet<br>tage <u>John <sup>20</sup></u> Linear Feet<br>Top of Sign <u>/2</u> Feet Clea<br>om all Existing Off-Premise Signs v    | rance to Grade <u>6</u> Feet                                                                                                                                                                                                                      |  |  |  |  |

Applicant's Signature

Kathy Pater Approved By <u>8-10.95</u> Date

5 Ďate

| •                                                                                                                                 |                                                                          |                         |                            | (B)                     |  |  |  |
|-----------------------------------------------------------------------------------------------------------------------------------|--------------------------------------------------------------------------|-------------------------|----------------------------|-------------------------|--|--|--|
| GRAND JUN                                                                                                                         | SIGN PERMIT                                                              |                         | PERMIT NO                  |                         |  |  |  |
| <b>6</b>                                                                                                                          |                                                                          |                         | Date Submitted 8-1         | 0-95                    |  |  |  |
|                                                                                                                                   |                                                                          |                         | FEE \$ 35.00               |                         |  |  |  |
| COLORADO                                                                                                                          | 250 North 5th Stre                                                       |                         | Tax Schedule 2745-         | -142-02-013             |  |  |  |
|                                                                                                                                   | Grand Junction, C                                                        | O 81501                 | Zone <u>(</u>              |                         |  |  |  |
|                                                                                                                                   | (303) 244-1430                                                           |                         |                            |                         |  |  |  |
| BUSINESS NAME 0                                                                                                                   | Arrowed Sh.                                                              | Amrock CONTI            | RACTOR West                | a Near                  |  |  |  |
| STREET ADDRESS                                                                                                                    | DOI WORTH                                                                | Ave LICEN               |                            | 6/                      |  |  |  |
| PROPERTY OWNER                                                                                                                    | D'Amoud                                                                  | Shamoch ADDR            | 0.44                       | ides xeite              |  |  |  |
| OWNER ADDRESS                                                                                                                     | JOI NORTH                                                                | Ave TELEP               | HONENO 2427                | 843                     |  |  |  |
| <u></u>                                                                                                                           |                                                                          |                         |                            | ·····                   |  |  |  |
| 1. FLUSH W                                                                                                                        |                                                                          |                         | Foot of Building Facade    |                         |  |  |  |
| [] 2. ROOF2 Square Feet per Linear Foot of Building Facade[] 3. FREE-STANDING2 Traffic Lanes - 0.75 Square Feet x Street Frontage |                                                                          |                         |                            |                         |  |  |  |
|                                                                                                                                   | 4 or more Traffic Lanes - 1.5 Square Feet x Street Frontage              |                         |                            |                         |  |  |  |
|                                                                                                                                   | [] 4. PROJECTING 0.5 Square Feet per each Linear Foot of Building Facade |                         |                            |                         |  |  |  |
| [] 5. OFF-PREM                                                                                                                    | MISE                                                                     | See #3 Spacing Requirem | ents; Not > 300 Square Fee | t or $< 15$ Square Feet |  |  |  |
| [ ] Externally Illur                                                                                                              | ninated                                                                  | [X] Internally          | Illuminated                | [ ] Non-Illuminated     |  |  |  |
| (1 - 5) Area of Pro                                                                                                               | oposed Sign 🖌                                                            | 20.25 Square Fee        | t,                         |                         |  |  |  |
|                                                                                                                                   | acade 303                                                                | Linear Feet             | 2'                         |                         |  |  |  |
|                                                                                                                                   | tage 24013                                                               | 7Linear Feet 2nd        | 51.                        |                         |  |  |  |
| (2,4,5) Height to Top of Sign /8 Feet Clearance to Grade /5 Feet                                                                  |                                                                          |                         |                            |                         |  |  |  |
| (5) Distance from all Existing Off-Premise Signs within 600 Feet Feet                                                             |                                                                          |                         |                            |                         |  |  |  |
|                                                                                                                                   |                                                                          |                         | <b>r</b>                   |                         |  |  |  |
| Existing Signage/Ty                                                                                                               | pe                                                                       |                         | FOR OFFICE                 | USE ONLY:               |  |  |  |
| E Free Sh                                                                                                                         | Auding                                                                   | <u>/57</u> Sq Ft        | Signage Allow              | ved on Parcel           |  |  |  |
| A Fligh W                                                                                                                         | rall'                                                                    | 40 Sq Ft                | Building                   | 120 Sq Ft               |  |  |  |
|                                                                                                                                   |                                                                          | Sq Ft                   | Free-Standing              |                         |  |  |  |
| Tot                                                                                                                               | al Existing:                                                             | 1                       | Total Allowed              |                         |  |  |  |
| 100                                                                                                                               |                                                                          |                         |                            |                         |  |  |  |
| COMMENTS:                                                                                                                         |                                                                          |                         |                            |                         |  |  |  |
|                                                                                                                                   |                                                                          |                         |                            |                         |  |  |  |

Applicant's Signature

10.95 Date

Approved By

5 <u>Date</u>

20° 400 Diamond Shamrock 2' 13.5' 10.25 Corner Store 18" 151 10' Car Wash 18"

 $-\lambda$